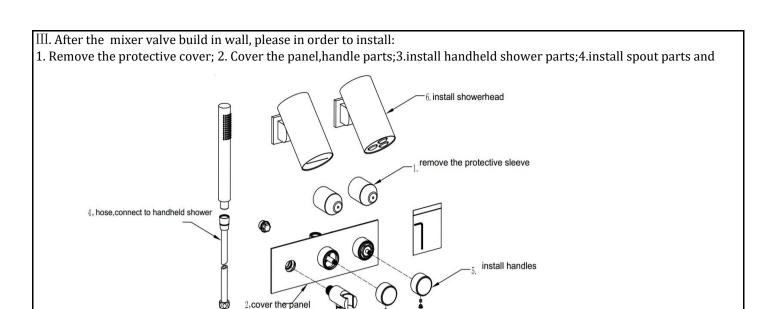

## 6118 Installation instructions(A)

T

- 1.Please read the instructions before install.
- 2. Check the product after opening the package, and the tools required for installation are not included with the supply; please bring your own;
- 3. The instructions contain precautions for installation, please keep them;
- 4. The size chart of the manual is for reference only, please refer to the actual product.

## **Recommended tool**



- $\prod$
- 1.Installation must be clean at the junction of debris before installation, so as to avoid clogging or leakage.
- 2.Faucet inlet in correct connection (left:hot right:cold)
- 3. The maximum hot water temperature is not higher than 80  $^{\circ}$ C.





## 6118 Installation instructions(B)

3. install the shower holder