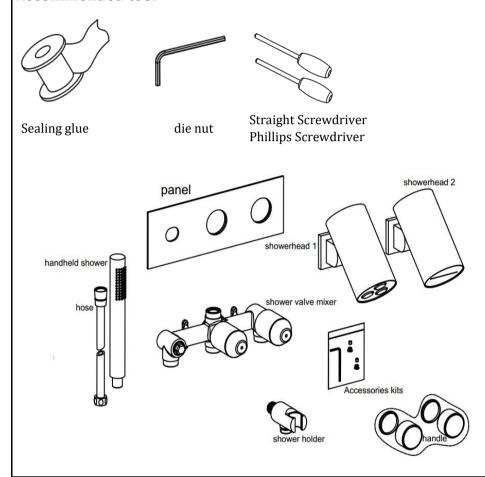

## **Recommended tool**

- $\prod$
- 1.Installation must be clean at the junction of debris before installation, so as to avoid clogging or leakage.
- 2.Faucet inlet in correct connection (left:hot right:cold)
- 3. The maximum hot water temperature is not higher than 80  $^{\circ}$ C.