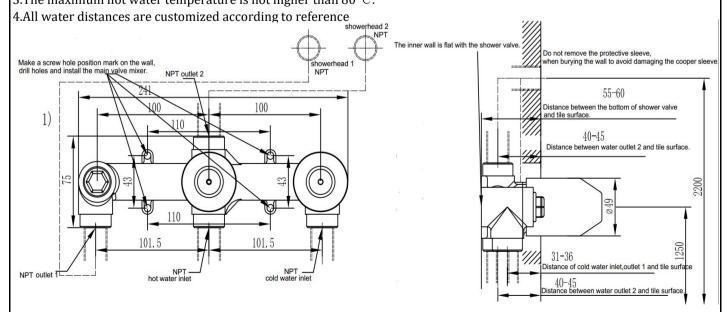

## **Recommended tool**

- $\prod$
- 1.Installation must be clean at the junction of debris before installation, so as to avoid clogging or leakage.
- 2.Faucet inlet in correct connection (left:hot right:cold)
- 3. The maximum hot water temperature is not higher than 80  $^{\circ}$ C.