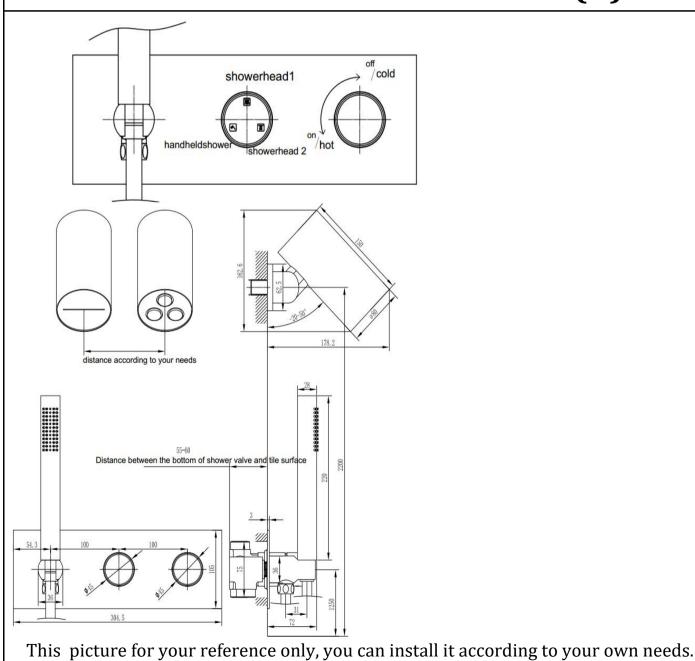

## 6118 Installation instructions(A)

T

- 1.Please read the instructions before install.
- 2. Check the product after opening the package, and the tools required for installation are not included with the supply; please bring your own;
- 3. The instructions contain precautions for installation, please keep them;
- 4. The size chart of the manual is for reference only, please refer to the actual product.

## **Recommended tool**



- $\prod$
- 1.Installation must be clean at the junction of debris before installation, so as to avoid clogging or leakage.
- 2.Faucet inlet in correct connection (left:hot right:cold)
- 3. The maximum hot water temperature is not higher than 80  $^{\circ}$ C.





## 6118 Installation instructions(B)

3. install the shower holder