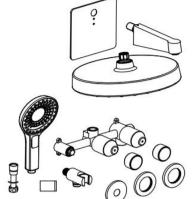

3. The maximum hot water temperature is not higher than 80  $^{\circ}$ C.

4. If you need to use other connection methods, please contact the supplier first.

III. After the mixer valve build in wall, please in order to install:

1. Remove the protective cover; 2. Cover the panel, handle parts; 3. install handheld shower parts; 4. install spout parts and