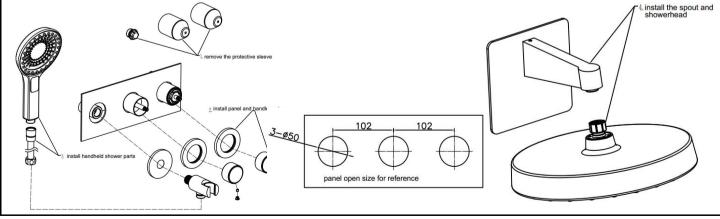

1. Remove the protective cover; 2. Cover the panel, handle parts; 3. install handheld shower parts; 4. install spout parts and