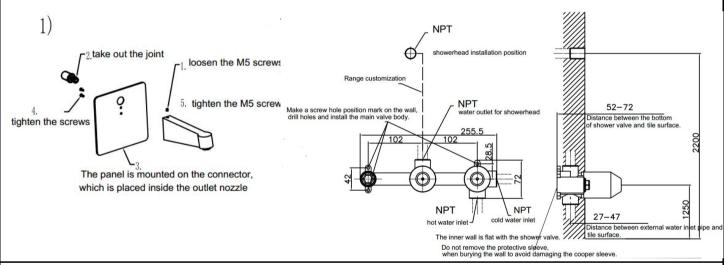

ons(A)

1.Please read the instructions before install.

2.Check the product after opening the package, and the tools required for installation are not included with the supply; please bring your own;

3. The instructions contain precautions for installation, please keep them ;

4. The size chart of the manual is for reference only. please refer to the actual product.

## **Recommended tool**





Sealing glue



Straight Screwdriver Phillips Screwdriver



II

I

1.Installation must be clean at the junction of debris before installation, so as to avoid clogging or leakage.

2.Faucet inlet in correct connection (left:hot right:cold)

3. The maximum hot water temperature is not higher than 80  $^{\circ}$ C.

4. If you need to use other connection methods, please contact the supplier first.



III. After the mixer valve build in wall, please in order to install:

1. Remove the protective cover; 2. Cover the panel, handle parts; 3. install handheld shower parts; 4. install spout parts and