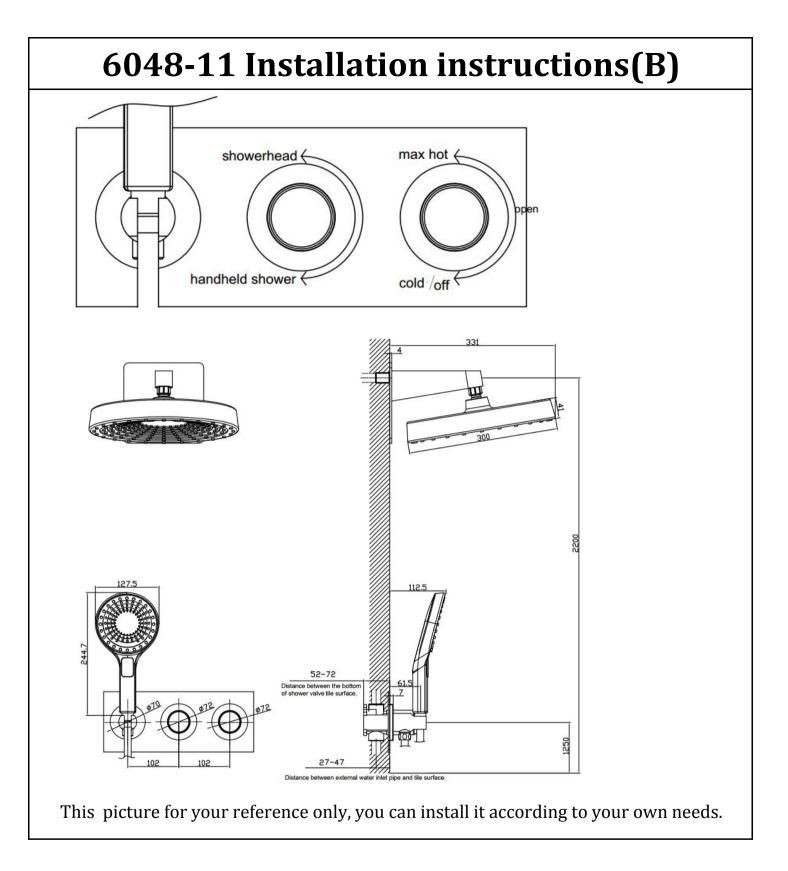

The instructions contain precautions for installation, please keep them ;

4. The size chart of the manual is for reference only. please refer to the actual product.

## **Recommended tool**





Sealing glue



Straight Screwdriver Phillips Screwdriver



II

I

1.Installation must be clean at the junction of debris before installation, so as to avoid clogging or leakage.

2.Faucet inlet in correct connection (left:hot right:cold)

3. The maximum hot water temperature is not higher than 80  $^{\circ}$ C.

4. If you need to use other connection methods, please contact the supplier first.



III. After the mixer valve build in wall, please in order to install:

1. Remove the protective cover; 2. Cover the panel, handle parts; 3. install handheld shower parts; 4. install spout parts and