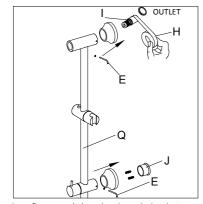

4.Apply Teflon tape (H) to the threaded tail pipe and install the joint (I) into the outlet on the wall. Install the base (J) in a suitable position, put the decorative cup on the main body of the lifting rod(Q), and then install the lifting rod on the base and the entry wall joint, lock it with Alleny key(E)