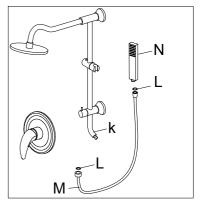

5.Connect the spout(I) to the lifting rod(Q),Then connect the top shower (P) to the spout(I).

6.Add rubber washers (L) at both ends of the shower hose (M).Connect shower hose (M) to the wall supply holder (K) and hand shower (N).Then, place the hand shower (N) to the wall supply holder (K).