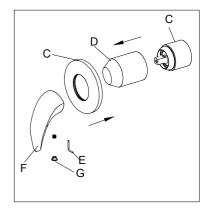

3. Remove the prastic cover (D) and then put the base through the cartridge cover(C), use Alleny key(E) and the hexagon socket screw to assemble the handle(F) to the body, and then put on the decorative button(G).