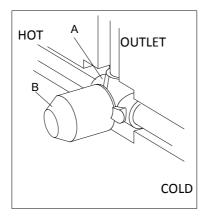

2.Use the tape on pipe threads, connected to the main body (A) cold and hot as required inlet pipe and outlet pipe, checking the leakage before fixing the main body in the embedded hole (keep the horizontal and vertical). And assembling the protection plastic cover (B).