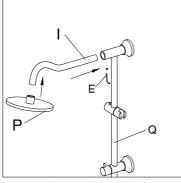

5.Connect the spout(I) to the lifting rod(Q),Then connect the top shower (P) to the spout(I).

6.Add rubber washers (L) at both ends of the shower hose (M).Connect shower hose (M) to the wall supply holder (K) and hand shower (N).Then, place the hand shower (N) to the wall supply holder (K).