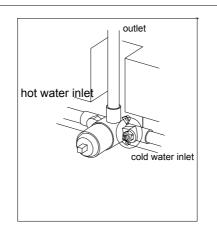

3.Shut off the main water supply prior to beginning installation.

4.Do flush the water supply lines to remove any dirt and debris before installation (IMPORTANT).

5.Make sure to connect the hot/cold inlet pipe correctly.If standing in front, connect hot water pipe to the left and cold water pipe to the right.