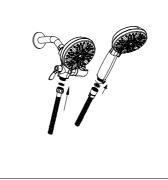

5.Add rubber washers (L) at both ends of the shower hose (M).Connect shower hose (M) to the wall supply holder (K) and hand shower (N).Then, place the hand shower (N) to the wall supply holder (K).

6.Done.