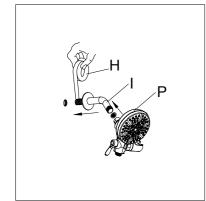

4.Turn the water on for 1 minute to flush any debris. Apply Teflon tape (H) to the threaded tail pipe and install the shower hose (I) into the outlet on the wall,Then connect the top shower (P) to the spout.