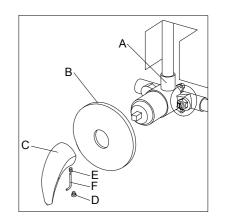

3.Remove the protective cover when the finished wall is completed and install the escutcheon (B) to the valve (A) and press it against the finished wall.Then, install the handle (C) tighten set screws (E) with Allen key (F),and put on the indication buttons (D).