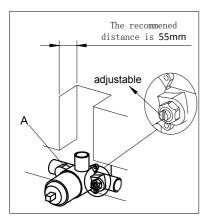

2.Wrap Teflon tape around the pipe threads and connect hot and cold water supply lines and in-wall pipes(not included) as desired to the valve.Turn on the water supply and open the cartridge to check for leakage.Then, put on the protective cover

3.Remove the protective cover when the finished wall is completed and install the escutcheon (B) to the valve (A) and press it against the finished wall.Then, install the handle (C) tighten set screws (E) with Allen key (F),and put on the indication buttons (D).