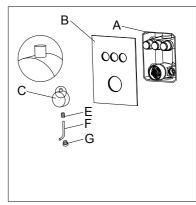

3.Please don't turn the cartridge before installing the adjusting hand wheel.Remove the protective cover when the finished wall is completed and install the escutcheon (B) to the valve (A) and press it against the finished wall.Then, install the handle (C) ,tighten set screws (E) with Allen key (F),and put on the indication buttons (G). Note: The hand wheel positioning lever is upward