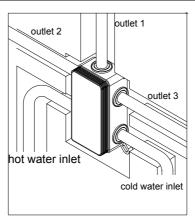

2(1).According to the site condition and the installation size requirement to set up the pipe line.(2).Connect the plastic box to the pipe,put the plastic box on the hole,then adjusted the levels(the bubble on the middle of the leveller).(3).Make the positioning holes.