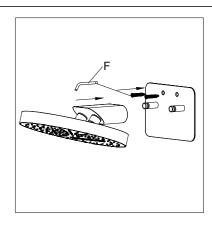

4. The hold size is 180mm(length)\*110mm (width)\*75-85mm(deep). Fix the top spray embedded box (H) in the wall and use a level to ensure that the valve is straight and level. Ensure that the buried box is flush with the finished tile surface and connect the water pipe as required.