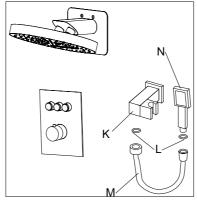

6.Use a Allen key to lock the panel on the pre-buried box, and then install the top shower head on the joint of the pre-buried box and lock it tightly.

7.Apply Teflon tape (H) to the threaded end,the fix the cover plate (J) onto the wall supply holder (K) and screw the wall supply holder (K) into the hand shower outlet.

8.the shower hose (M).Connect shower hose (M) to the wall supply holder (K) and hand shower (N).Then, place the hand shower (N) to the wall supply holder (K).