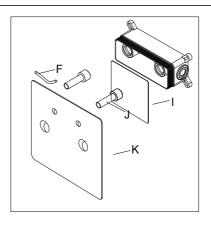

5.Remove the protective cover (I), unscrew the plug and lock the water inlet (J) with a hex wrench (F), The right-most rod is the longest support rod without water and the decorative panel (K) is installed.