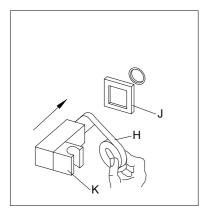

6.Use a Allen key to lock the panel on the pre-buried box, and then install the top shower head on the joint of the pre-buried box and lock it tightly.

7.Apply Teflon tape (H) to the threaded end,the fix the cover plate (J) onto the wall supply holder (K) and screw the wall supply holder (K) into the hand shower outlet.