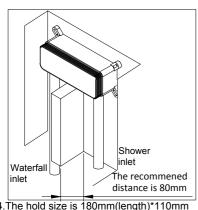

4. The hold size is 180mm(length)\*110mm (width)\*75-85mm(deep). Fix the top spray embedded box (H) in the wall and use a level to ensure that the valve is straight and level. Ensure that the buried box is flush with the finished tile surface and connect the water pipe as required.