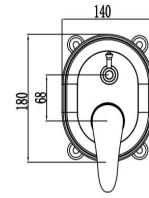

3. The instructions contain precautions for installation, please keep them ;

4. The size chart of the manual is for reference only, please refer to the actual product.

Sealing glue

die nut

Straight Screwdriver Phillips Screwdriver

4. If you need to use other connection methods, please contact the supplier first.

III. After the mixer valve build in wall, please in order to install:1. Remove the protective cover; 2. Cover the panel; 3. Install the handle and knob.