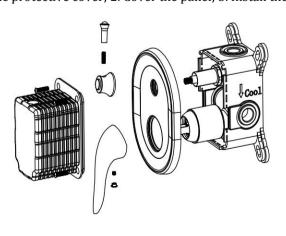

4. If you need to use other connection methods, please contact the supplier first.

III. After the mixer valve build in wall, please in order to install:1. Remove the protective cover; 2. Cover the panel; 3. Install the handle and knob.