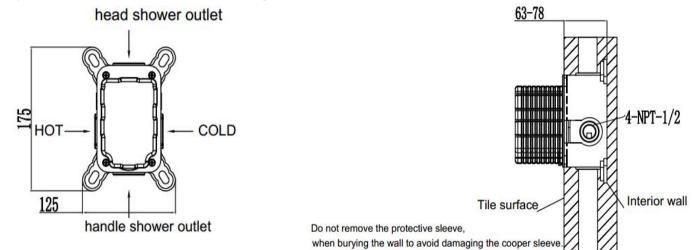

II

I

1.Installation must be clean at the junction of debris before installation, so as to avoid clogging or leakage.

2.Faucet inlet in correct connection ( as shown )

3. The maximum hot water temperature is not higher than 80  $^\circ\!\mathbb{C}.$ 

4. If you need to use other connection methods, please contact the supplier first.

III. After the mixer valve build in wall, please in order to install:1. Remove the protective cover; 2. Cover the panel; 3. Install the handle and knob.