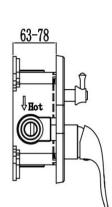

II

I

1.Installation must be clean at the junction of debris before installation, so as to avoid clogging or leakage.

2.Faucet inlet in correct connection ( as shown )

3. The maximum hot water temperature is not higher than 80  $^\circ\!\mathbb{C}.$ 