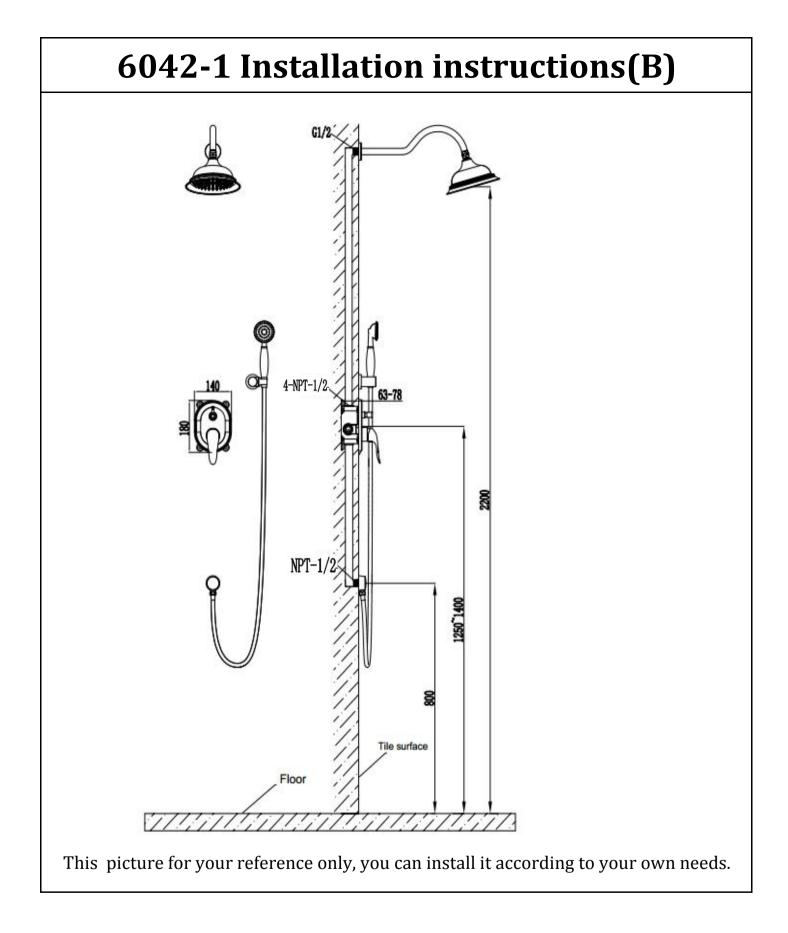

## 6042-1 Installation instructions(A)

1.Please read the instructions before install.

2.Check the product after opening the package, and the tools required for installation are not included with the supply; please bring your own;

3. The instructions contain precautions for installation, please keep them ;

4. The size chart of the manual is for reference only, please refer to the actual product.

Sealing glue

die nut

Straight Screwdriver Phillips Screwdriver