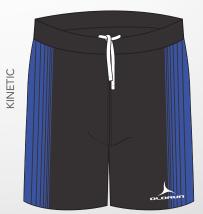

# CUT AND SEW FOOTBALL SHORTS

Three Styles Available -TEMPO PULSE PRO

Available in sizes: Childrens: 22", 24", 26", 28"

Adults: 30", 32", 34", 36", 38", 40", 42", 44"

Stylish shorts to match our Playing Jersey. These shorts are light-weight and soft, but tough and cut to allow plenty of movement whilst on the field. They are breathable and quick-dry, wicking moisture away from your skin.

These Playing shorts are available with Cut & Sew Panels (as pictured on this page).

We do have a set of standard colours to match our teamwear range.