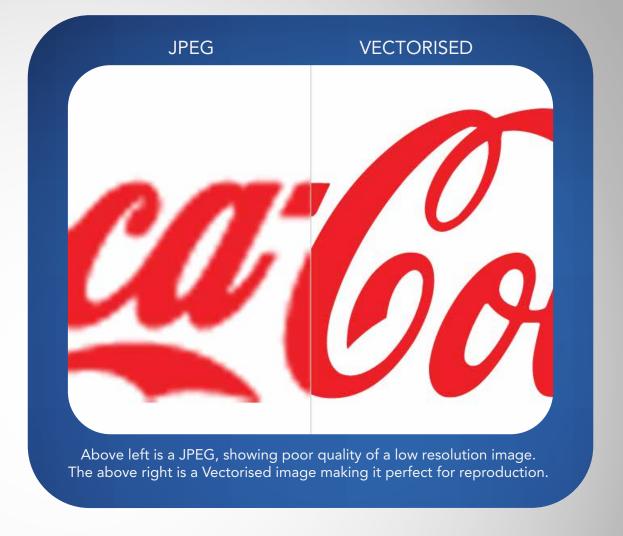

### A VECTORISED FILE -

Adobe Illustrator (ai.) or Encapsulated Post Script (eps.) format files have no loss of quality when manipulated in size. Therefore these are the preferred formats to produce the best output.

### HIGH RESOLUTION JPEG -

In order that your, or your sponsor's logo is produced perfectly we must use vectorised artwork. If JPEG is the only format that can be supplied to us we will have to regenerate artwork in a vector format. To do this we charge.