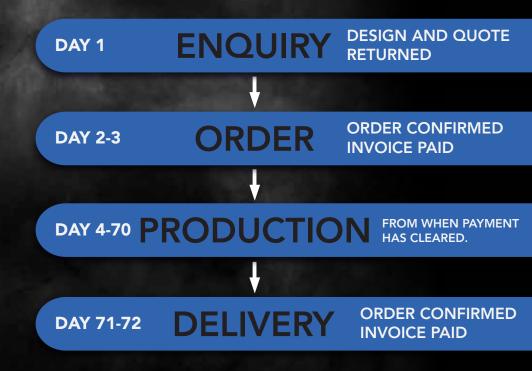

### 24 HOUR DESIGN TURNAROUND

Design briefs are often returned by the same or following day.

Larger or more detailed briefs may take longer.

WE OFFER A 7-10 WORKING DAY DELIVERY PERIOD ON EMBROIDERY AND PRINTS (UNLESS STATED).

PLEASE NOTE STOCK ORDERS CAN TAKE UP TO 2 WEEKS AND BESPOKE ORDERS CAN TAKE UP TO 8 - 10 WEEKS TO PRODUCE FROM DATE OF ORDER CONFIRMATION.

olorun-sports.com - 01267 233737 - sales@olorun-sports.com

BESPOKE FOOTBALL