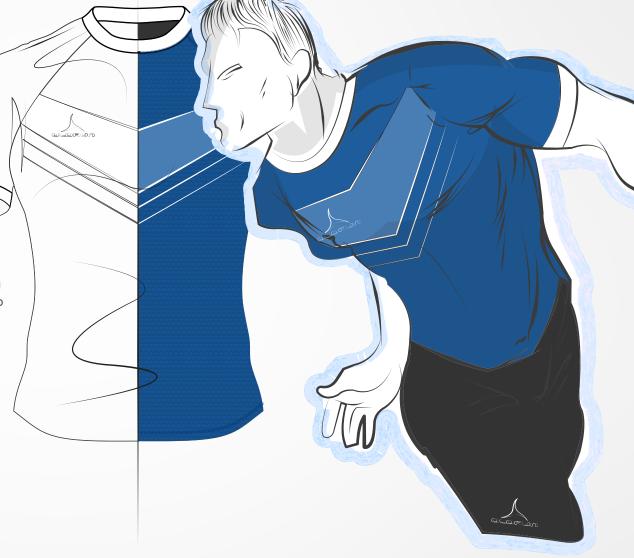

# SUBLIMATED

FOOTBALL JERSEY

PET PRODUCTS

The Sublimated FOOTBALL Playing Jersey available with short or full length sleeves designed with a refined two-piece crew style collar.

Using our expert in-house design team, we can design pretty much anything you like. From retro to the most unique colourful design you can imagine! Using our specialist sublimation methods, we are able to create any design in an array of colours and styles, complete with sponsors and logos.

The jersey is crafted in a lightweight microfibre, chosen for it's superior wicking ability and endurance.

Tailor cut for an athletic silhouette and ergonomic fit. It has been created with raglan sleeves to optimise freedom of movement, and constructed using flat lock stitching in crucial areas for a strengthened product.