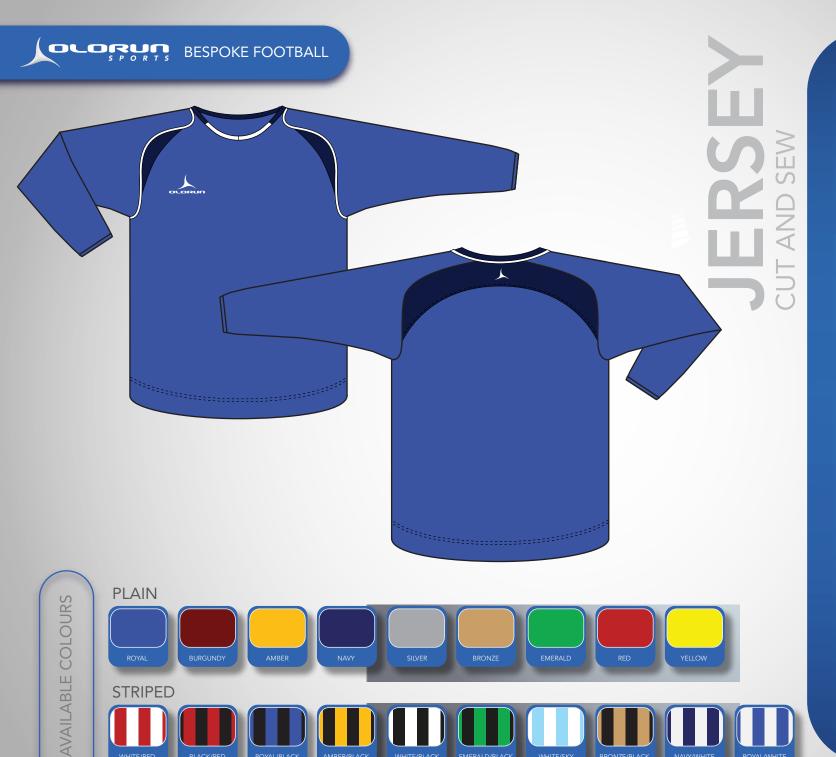

# CUT AND SEW

FOOTBALL JERSEY

The Cut and Sew FOOTBALL Playing Jersey available with full length sleeves designed with a refined two-piece crew style collar.

This Football Shirt is both comfortable and lightweight. It drapes well, handles beautifully and is superbly breathable with very good wicking qualities. The style, cut and finish are excellent, with quality checks at each stage of production.

# CUT AND SEW FOOTBALL JERSEY

Available in sizes: SB, MB, LB, Y, S, M, L, XL, 2XL, 3XL, 4XL, 5XL, 6XL

Jerseys available in Long Sleeve.

There are three steps to design the perfect Sublimated Jersey.

- 1. Start by choosing your Football jersey design, from the selection.
- 2. Select which club/team colours you want for your kit in order of preference as shown in the diagram.
- 3. When you are ready for a quote send us these club/team colours and jersey design and we shall send you an image of what your kit could look like, easy as that!