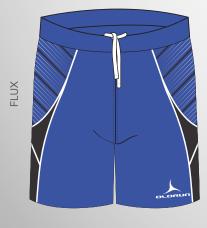

# CUT AND SEW FOOTBALL SHORTS

Three Styles Available -TEMPO PULSE PRO

Available in sizes: Childrens: 22", 24", 26", 28"

Adults: 30", 32", 34", 36", 38", 40", 42", 44"

Stylish shorts to match our Playing Jersey. These shorts are light-weight and soft, but tough and cut to allow plenty of movement whilst on the field. They are breathable and quick-dry, wicking moisture away from your skin.

These Playing shorts are available with Cut & Sew Panels (as pictured on this page).

We do have a set of standard colours to match our teamwear range.