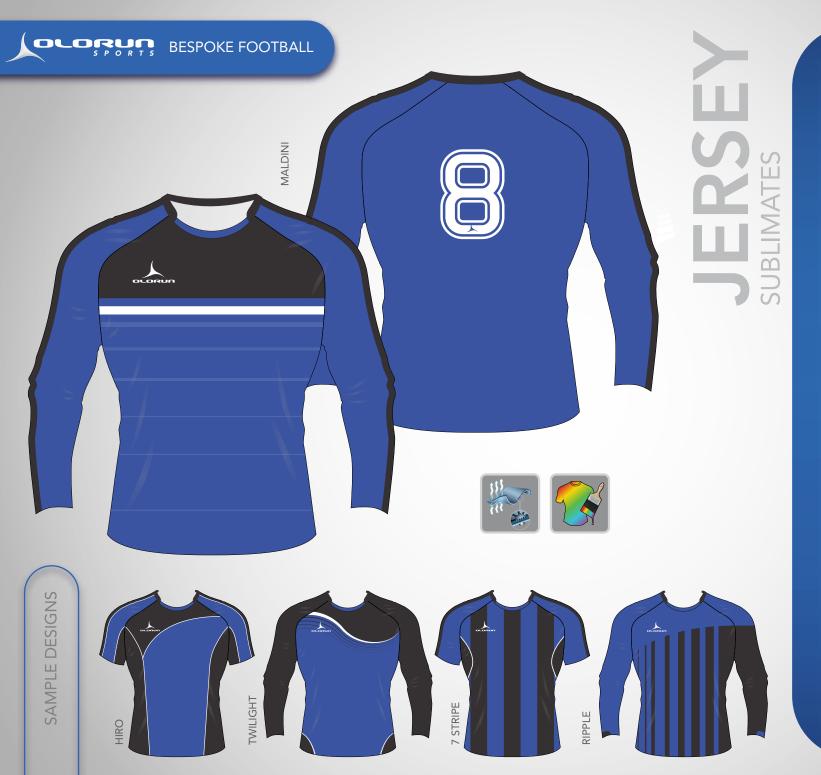

# SUBLIMATED

FOOTBALL JERSEY

PET PRODUCTS

The Sublimated FOOTBALL Playing Jersey available with short or full length sleeves designed with a refined two-piece crew style collar.

Using our expert in-house design team, we can design pretty much anything you like. From retro to the most unique colourful design you can imagine! Using our specialist sublimation methods, we are able to create any design in an array of colours and styles, complete with sponsors and logos.

The jersey is crafted in a lightweight microfibre, chosen for it's superior wicking ability and endurance.

Tailor cut for an athletic silhouette and ergonomic fit. It has been created with raglan sleeves to optimise freedom of movement, and constructed using flat lock stitching in crucial areas for a strengthened product.

# SUBLIMATED FOOTBALL JERSEY

Available in sizes: SB, MB, LB, Y, S, M, L, XL, 2XL, 3XL, 4XL, 5XL, 6XL

Jerseys available in Short and Long Sleeve.

There are three steps to design the perfect Sublimated Jersey.

- 1. Start by choosing your Football jersey design, from the selection.
- 2. Select which club/team colours you want for your kit in order of preference as shown in the diagram.
- 3. When you are ready for a quote send us these club/team colours and jersey design and we shall send you an image of what your kit could look like, easy as that!

# DESIGNS SAMPLE