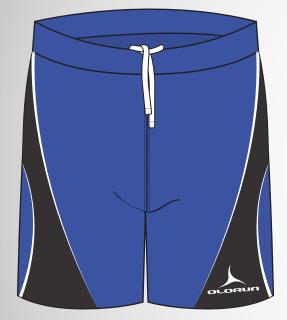

### **SUBLIMATED FOOTBALL SHORTS**

Available in sizes: Childrens: 22", 24", 26", 28"

Adults: 30", 32", 34", 36", 38", 40", 42", 44"

Stylish shorts to match our Playing Jersey. These shorts are lightweight and soft, but tough and cut to allow plenty of movement whilst on the field. They are breathable and quick-dry, wicking moisture away from your skin.

These Playing shorts are available as fully sublimated designs with no panels or piping

We do have a set of standard colours to match our teamwear range but there is also the possibility of matching these to your own requirements if you tell us what Pantone or CMYK colour you would like we can match this.