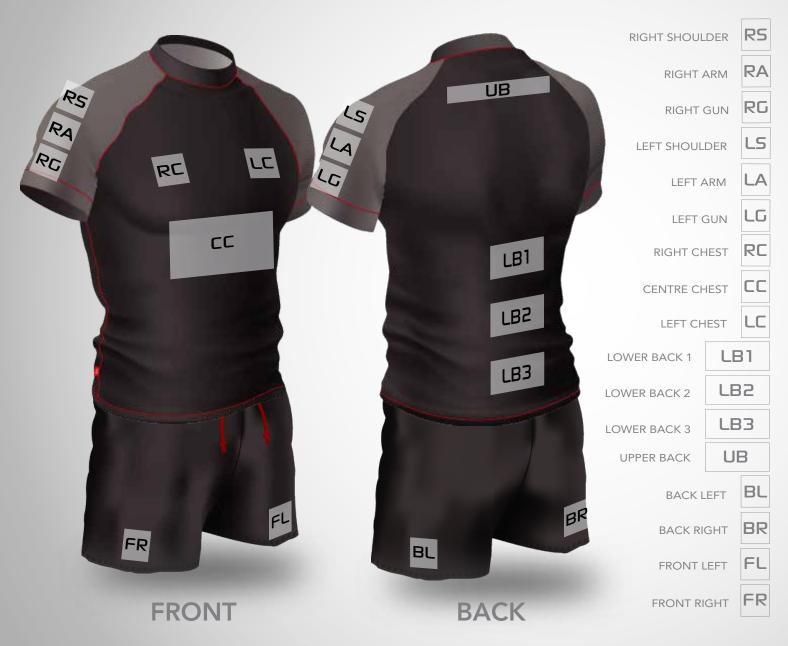

| 3XL    |
|-------|--------|--------|--------|--------|--------|--------|--------|
| CHEST | 32-34" | 34-36" | 38-40" | 42-44" | 46-48" | 50-52" | 54-56" |
| WAIST | 28-29" | 28-29" | 30-32" | 34-36" | 38-40" | 42-44" | 46-48" |

### BOY'S & YOUTH SIZES

|        | SB     | MB      | LB       |  |
|--------|--------|---------|----------|--|
| SIZE   | 7-8yrs | 9-10yrs | 11-12yrs |  |
| CHEST  | 26-28" | 28-30"  | 30-32"   |  |
| WAIST  | 23-24" | 25-26"  | 26-27"   |  |
| HEIGHT | 50-54  | 54-59   | 59-63"   |  |

### WOMEN'S SIZES

| Dress Size | 6   | 8   | 10  | 12  | 14  | 16  | 18  |
|------------|-----|-----|-----|-----|-----|-----|-----|
| Bust       | 30" | 32" | 34" | 36" | 38" | 40" | 42" |
| Waist      | 24" | 26" | 28" | 30" | 32" | 34" | 36" |



### **SPONSOR POSITIONS**



## EMBROIDERY AND PRINTING

### **ARTWORK INFORMATION -**

For Olorun to produce high quality decoration we need logo's for print, heatseal, sublimation and Embroidery to be provided in the following formats.

### A VECTORISED FILE -

Adobe Illustrator (ai.) or Encapsulated Post Script (eps.) format files have no loss of quality when manipulated in size. Therefore these are the preferred formats to produce the best output.

### HIGH RESOLUTION PDF -

Only Adobe Illustrator PDF's are acceptable for all decoration.

### HIGH RESOLUTION JPEG -

In order that your, or your sponsor's logo is produced perfectly we must use vectorised artwork. If JPEG is the only format that can be supplied to us we will have to regenerate artwork in a vector format. To do this we charge.



#### **EMBROIDERY**