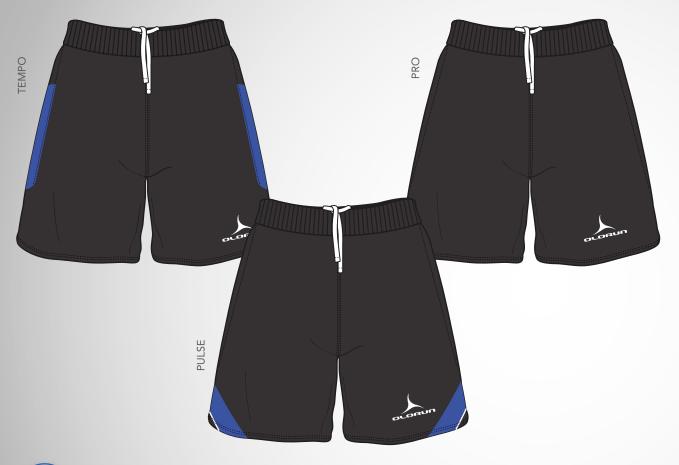

# CUT AND SEW FOOTBALL SHORTS

Three Styles Available -TEMPO PULSE PRO

Available in sizes: Childrens: 22", 24", 26", 28"

Adults: 30", 32", 34", 36", 38", 40", 42", 44"

Stylish shorts to match our Playing Jersey. These shorts are light-weight and soft, but tough and cut to allow plenty of movement whilst on the field. They are breathable and quick-dry, wicking moisture away from your skin.

These Playing shorts are available with Cut & Sew Panels (as pictured on this page).

We do have a set of standard colours to match our teamwear range.