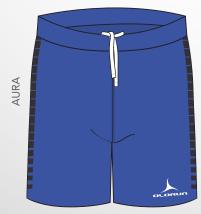

# CUT AND SEW FOOTBALL SHORTS

Three Styles Available -TEMPO PULSE PRO

Available in sizes: Childrens: 22", 24", 26", 28"

Adults: 30", 32", 34", 36", 38", 40", 42", 44"

Stylish shorts to match our Playing Jersey. These shorts are light-weight and soft, but tough and cut to allow plenty of movement whilst on the field. They are breathable and quick-dry, wicking moisture away from your skin.

These Playing shorts are available with Cut & Sew Panels (as pictured on this page).

We do have a set of standard colours to match our teamwear range.