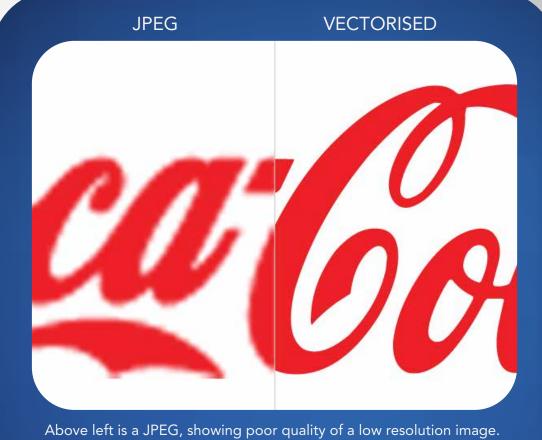

The above right is a Vectorised image making it perfect for reproduction.

WANT SOMETHING A LITTLE DIFFERENT? GOT YOUR OWN IDEAS? CREATE YOUR CUSTOM CRICKET SHIRT, WITH OUR KIT DESIGNER! OR CONTACT US WITH WHAT YOU HAVE IN MIND!