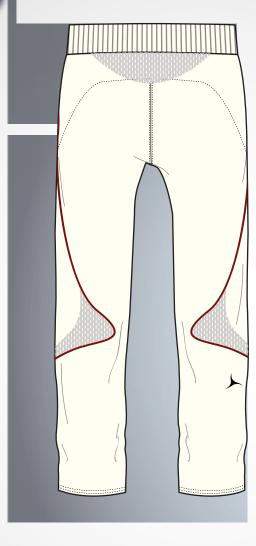

## **CRICKET TROUSER**

The Cricket Trouser has-built in vented areas which will keep you cool whether your batting, bowling, or fielding.

- Heavyweight soft-mesh lining
- Elasticated waist with drawcord