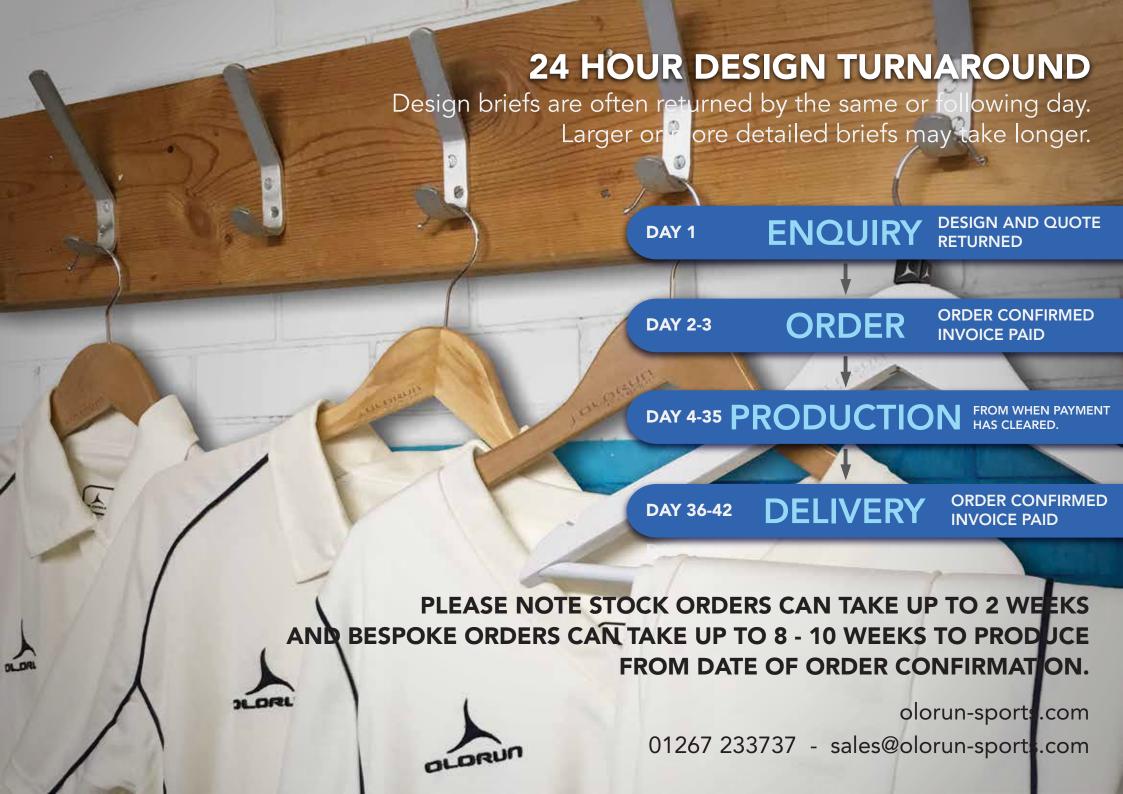

# **SLIDER POLO** The cricket jersey has been

created to fulfil every cricketers needs. Made from Tru-Tex, this garment gives you the lightweight feel with incredible wicking. These whites have built in vented areas wich will keep you cool whether your batting, bowling, or fielding.

- Lightweight performance fabric
- Dual wicking technology
- Raglan sleeve
- Detailed panelling and piping enhancements







\*Refer to website for more Colours





## **CRICKET SLIPOVER**

The pullover comes in either long sleeve or no sleeve and is the modern twist on the old school heavy knitted jumper. They are extremely warm garments made from a cotton/poly mix with a heavily brushed inside to give a fleece feel. The long sleeve is perfect for the cooler days and the no sleeve is good in either hot