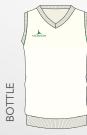

## **CRICKET SLIPOVER**

The pullover comes in either long sleeve or no sleeve and is the modern twist on the old school heavy knitted jumper. They are extremely warm garments made from a cotton/poly mix with a heavily brushed inside to give a fleece feel. The long sleeve is perfect for the cooler days and the no sleeve is good in either hot or cold weather.