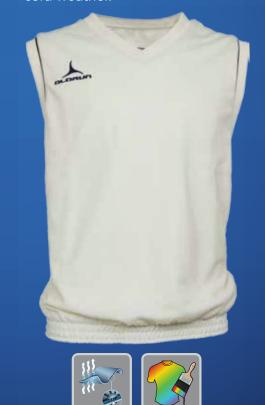

## **CRICKET SLIPOVER**

The pullover comes in either long sleeve or no sleeve and is the modern twist on the old school heavy knitted jumper. They are extremely warm garments made from a cotton/poly mix with a heavily brushed inside to give a fleece feel. The long sleeve is perfect for the cooler days and the no sleeve is good in either hot or cold weather.

## **SLIDER JUMPER**

The pullover comes in either long sleeve or no sleeve and is the modern twist on the old school heavy knitted jumper. They are extremely warm garments made from a cotton/poly mix with a heavily brushed inside to give a fleece feel. The long sleeve is perfect for the cooler days and the no sleeve is good in either hot or cold weather.