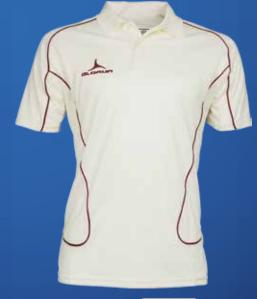

# **SLIDER POLO** The cricket jersey has been

created to fulfil every cricketers needs. Made from Tru-Tex, this garment gives you the lightweight feel with incredible wicking. These whites have built in vented areas wich will keep you cool whether your batting, bowling, or fielding.

- Lightweight performance fabric
- Dual wicking technology
- Raglan sleeve
- Detailed panelling and piping enhancements

\*Refer to website for more Colours