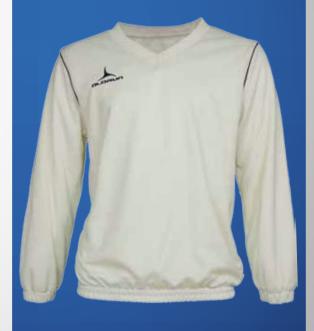

# **SLIDER POLO** The cricket jersey has been

created to fulfil every cricketers needs. Made from Tru-Tex, this garment gives you the lightweight feel with incredible wicking. These whites have built in vented areas wich will keep you cool whether your batting, bowling, or fielding.

- Lightweight performance fabric
- Dual wicking technology
- Raglan sleeve
- Detailed panelling and piping enhancements

\*Refer to website for more Colours