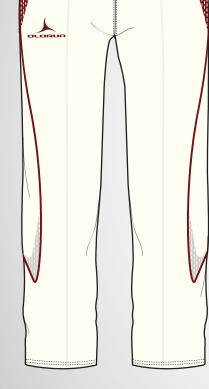

## **CRICKET TROUSER**

The Cricket Trouser has-built in vented areas which will keep you cool whether your batting, bowling, or fielding.

- Heavyweight soft-mesh lining
- Elasticated waist with drawcord