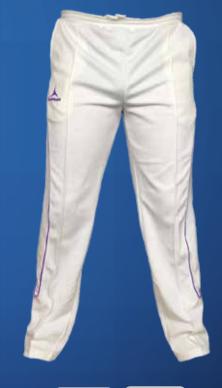

## **CRICKET TROUSER**

The Cricket Trouser has-built in vented areas which will keep you cool whether your batting, bowling, or fielding.

- Heavyweight soft-mesh lining
- Elasticated waist with drawcord