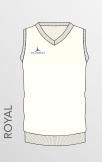

## **CRICKET SLIPOVER**

The pullover comes in either long sleeve or no sleeve and is the modern twist on the old school heavy knitted jumper. They are extremely warm garments made from a cotton/poly mix with a heavily brushed inside to give a fleece feel. The long sleeve is perfect for the cooler days and the no sleeve is good in either hot or cold weather.