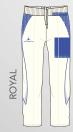

## **CRICKET TROUSER**

The Cricket Trouser has-built in vented areas which will keep you cool whether your batting, bowling, or fielding.

- Heavyweight soft-mesh lining
- Elasticated waist with drawcord