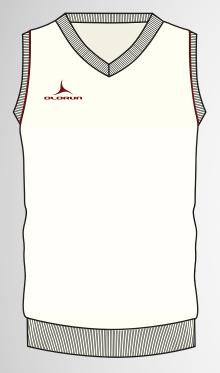

## **CRICKET SLIPOVER**

The pullover comes in either long sleeve or no sleeve and is the modern twist on the old school heavy knitted jumper. They are extremely warm garments made from a cotton/poly mix with a heavily brushed inside to give a fleece feel. The long sleeve is perfect for the cooler days and the no sleeve is good in either hot or cold weather.

## **SLIDER JUMPER**

The pullover comes in either long sleeve or no sleeve and is the modern twist on the old school heavy knitted jumper. They are extremely warm garments made from a cotton/poly mix with a heavily brushed inside to give a fleece feel. The long sleeve is perfect for the cooler days and the no sleeve is good in either hot or cold weather.