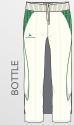

## **CRICKET TROUSER**

The Cricket Trouser has-built in vented areas which will keep you cool whether your batting, bowling, or fielding.

- Heavyweight soft-mesh lining
- Elasticated waist with drawcord