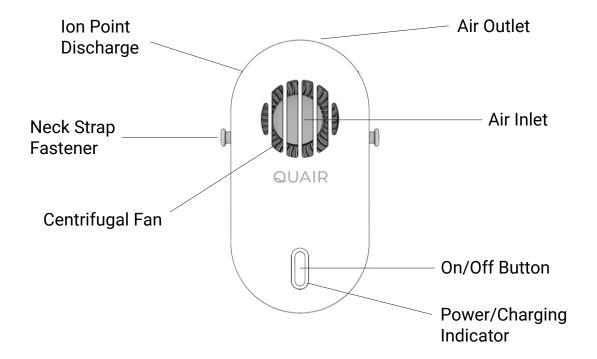

## **INSTRUCTIONS**

#### To use:

- Attach the Neck Strap to both sides of the Fastener
- 2. Press the On/Off button to turn the device on and off A hard light will appear indicating the device is on To charge:
- 1. Connect USB-C cable to the bottom of the device
- 2. Flashing light indicates the device is charging / Hard light indicates the device is fully charged

#### To clean:

(Recommend cleaning once every two weeks)

- 1. Make sure device is turned off
- 2. Use The Cleaning Brush provided to remove dust accumulated from frequent use, inside the Fan