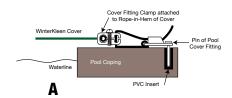

The finished cover is installed over the entire pool area and overlapping it by 200mm with tie-down toggles, about 800mm apart, anchored a further 200mm from the cover edge. A minimum of 400mm from your pool's edge is needed to install a WinterKleen.

The tie-down toggles are easily pulled tight one by one until taut. WinterKleen covers do not stretch so leaves and dirt that fall on the cover can be easily be blown or swept off. Inflatable pillows are available to hold the cover out of the water for high debris or large pool installations.