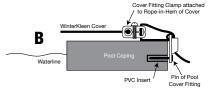

The finished cover is installed over the entire pool area and overlapping it by 200mm with tie-down toggles, about 800mm apart, anchored a further 200mm from the cover edge. A minimum of 400mm from your pool's edge is needed to install a WinterKleen.

The tie-down toggles are easily pulled tight one by one until taut. WinterKleen covers do not stretch so leaves and dirt that fall on the cover can be easily be blown or swept off. Inflatable pillows are available to hold the cover out of the water for high debris or large pool installations.