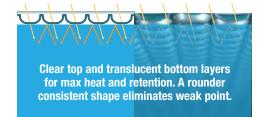

### **MODERN AND SOPHISTICATED DESIGN TO COMPLEMENT LATEST POOL LANDSCAPES**

UltraDome+ not only utilises the UltraDome bubble technology, it has been designed to let the maximum amount of the sun's energy through and less out. The UltraDome+ clear top and translucent bottom is a winning layer combination as both layers allow maximum sun energy to pass through without interruption.