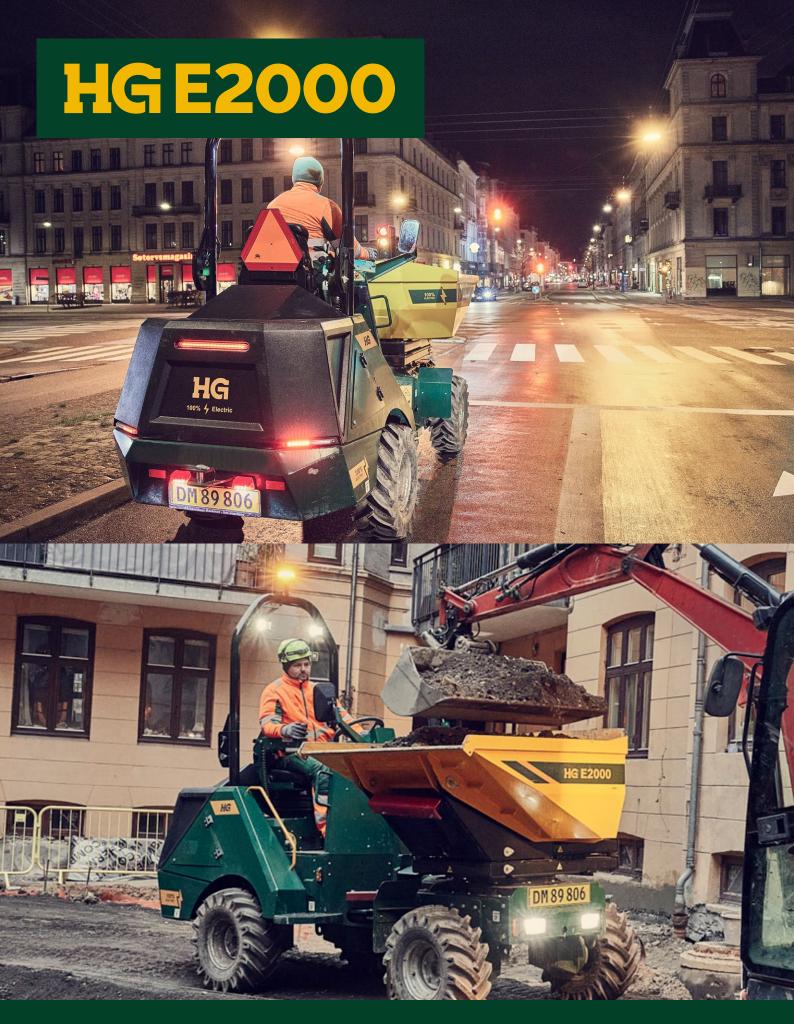

### Meet the E2000 - our new, 100% electrical dumper capable of running a full working day with 2 tonnes of bulk.

This is the next step in our mission to help accelerate the use of emission-free machines on-site. It is for professionals who want to create a safer, cleaner, and quiet working environment while ensuring the same strong performance.

The E2000 can carry up to 2 tonnes, while the lithium battery allows it to run for 12 hours - more than a full working day. This makes it simple to use without worrying about emptying the battery. As a matter of fact, it charges from 20-80% in just 2,5 hours.

The total 4-Wheel Drive system provides torque on all four wheels so that you can keep spinning even when one wheel is not touching the ground.

E2000 is designed in Denmark and built at our facilities.