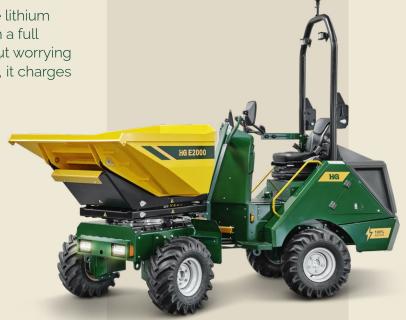

### Meet the E2000 - our new, 100% electrical dumper capable of running a full working day with 2 tonnes of bulk.

This is the next step in our mission to help accelerate the use of emission-free machines on-site. It is for professionals who want to create a safer, cleaner, and quiet working environment while ensuring the same strong performance.

The E2000 can carry up to 2 tonnes, while the lithium battery allows it to run for 12 hours - more than a full working day. This makes it simple to use without worrying about emptying the battery. As a matter of fact, it charges from 20-80% in just 2,5 hours.

The total 4-Wheel Drive system provides torque on all four wheels so that you can keep spinning even when one wheel is not touching the ground.

E2000 is designed in Denmark and built at our facilities.

## Loads 2 ton Total 4-Wheel drive