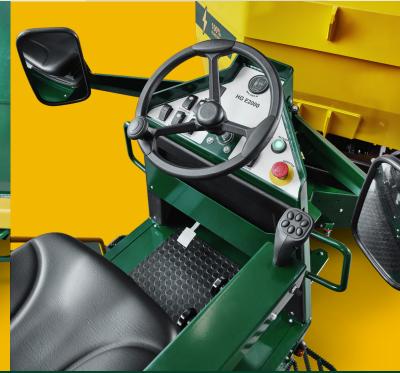

### Meet the E2000 - our new, 100% electrical dumper capable of running a full working day with 2 tonnes of bulk.

This is the next step in our mission to help accelerate the use of emission-free machines on-site. It is for professionals who want to create a safer, cleaner, and quiet working environment while ensuring the same strong performance.

## 100% **f** Electric

- Lithium battery technology
- Significantly reduces noise levels
- Reduced emissions and environmental impact
- 12-hour effective run time, more than a full day's work
- Fast charging 20 to 80% battery in 2,5 hours
- Charge anywhere with car charger: 16A power / 220v EU plug
- One-pedal driving for maximum comfort