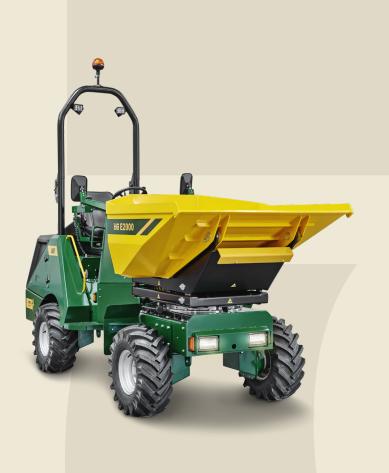

### Meet the E2000 - our new, 100% electrical dumper capable of running a full working day with 2 tonnes of bulk.

This is the next step in our mission to help accelerate the use of emission-free machines on-site. It is for professionals who want to create a safer, cleaner, and quiet working environment while ensuring the same strong performance.

The E2000 can carry up to 2 tonnes, while the lithium battery allows it to run for 12 hours - more than a full working day. This makes it simple to use without worrying about emptying the battery. As a matter of fact, it charges from 20-80% in just 2,5 hours.