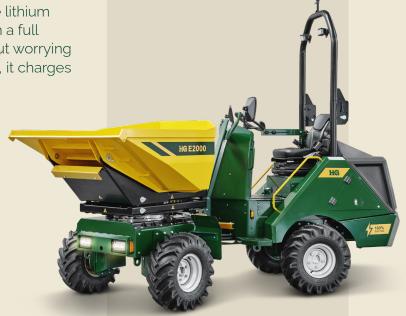

### Meet the E2000 - our new, 100% electrical dumper capable of running a full working day with 2 tonnes of bulk.

This is the next step in our mission to help accelerate the use of emission-free machines on-site. It is for professionals who want to create a safer, cleaner, and quiet working environment while ensuring the same strong performance.

The E2000 can carry up to 2 tonnes, while the lithium battery allows it to run for 12 hours - more than a full working day. This makes it simple to use without worrying about emptying the battery. As a matter of fact, it charges from 20-80% in just 2,5 hours.

## 100% **f** Electric

- Lithium battery technology
- Significantly reduces noise levels
- Reduced emissions and environmental impact
- 12-hour effective run time, more than a full day's work
- Fast charging 20 to 80% battery in 2,5 hours
- Charge anywhere with car charger: 16A power / 220v EU plug
- One-pedal driving for maximum comfort

Loads 2.000 kg Total 4-Wheel drive