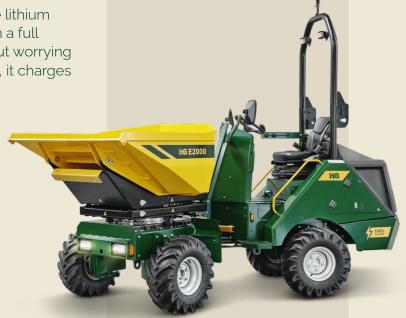

## Meet the E2000 - our new, 100% electrical dumper capable of running a full working day with 2 tonnes of bulk.

This is the next step in our mission to help accelerate the use of emission-free machines on-site. It is for professionals who want to create a safer, cleaner, and quiet working environment while ensuring the same strong performance.

The E2000 can carry up to 2 tonnes, while the lithium battery allows it to run for 12 hours - more than a full working day. This makes it simple to use without worrying about emptying the battery. As a matter of fact, it charges from 20-80% in just 2,5 hours.

The total 4-Wheel Drive system provides torque on all four wheels so that you can keep spinning even when one wheel is not touching the ground.

E2000 is designed in Denmark and built at our facilities.

### Electric 100% 🗲

- Lithium battery technology
- Significantly reduces noise levels
- Reduced emissions and environmental impact
- 12-hour effective run time, more than a full day's work
- Fast charging 20 to 80% battery in 2,5 hours
- Charge anywhere with car charger: 16A power / 220v **EU** plug
- One-pedal driving for maximum comfort

# World **Premiere!**

Loads 2.000 kg Total 4-Wheel drive