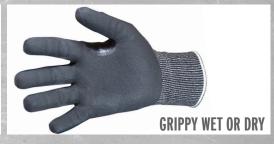

YOUNGSTOWN GLOVE SKU # 12-3900-15

Youngstown's **CRD-15** is a cut resistant and puncture resistant coated palm work glove that is highly dexterous and comfortable. The nitrile foam palm coating offers grip in both wet and dry conditions and is touchscreen compatible. Ideal for applications where cut resistance and high levels of dexterity are required.

| <b>CUT RESISTANT</b>   | Level A4 (ANSI/ISEA)                                |
|------------------------|-----------------------------------------------------|
| PUNCTURE<br>RESISTANT  | Level 5 (ANSI/ISEA)                                 |
| TOUCHSCREEN COMPATIBLE | Swipe and Text with Ease                            |
| SUPERIOR<br>COMFORT    | Seamless Knit Shell Form<br>Fits like a Second Skin |
| PALM                   | Nitrile Foam Coating                                |
| GREAT GRIP             | <b>Wet or Dry Conditions</b>                        |
| SIZING                 | SKU PART #                                          |
| SMALL                  | 12-3900-15-S                                        |
| MEDIUM                 | 12-3900-15-M                                        |
| LARGE                  | 12-3900-15-L                                        |
| X-LARGE                | 12-3900-15-XL                                       |
| 2X-LARGE               | 12-3900-15-XXL                                      |
| 3X-LARGE               | 12-3900-15-3XL                                      |