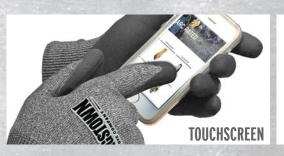

YOUNGSTOWN GLOVE SKU # 12-3900-15

Youngstown's **CRD-15** is a cut resistant and puncture resistant coated palm work glove that is highly dexterous and comfortable. The nitrile foam palm coating offers grip in both wet and dry conditions and is touchscreen compatible. Ideal for applications where cut resistance and high levels of dexterity are required.

| <b>CUT RESISTANT</b>   | Level A4 (ANSI/ISEA)                                |
|------------------------|-----------------------------------------------------|
| PUNCTURE<br>RESISTANT  | Level 5 (ANSI/ISEA)                                 |
| TOUCHSCREEN COMPATIBLE | Swipe and Text with Ease                            |
| SUPERIOR<br>COMFORT    | Seamless Knit Shell Form<br>Fits like a Second Skin |
| PALM                   | Nitrile Foam Coating                                |
| GREAT GRIP             | <b>Wet or Dry Conditions</b>                        |
| SIZING                 | SKU PART #                                          |
| SMALL                  | 12-3900-15-S                                        |
| MEDIUM                 | 12-3900-15-M                                        |
| LARGE                  | 12-3900-15-L                                        |
| X-LARGE                | 12-3900-15-XL                                       |
| 2X-LARGE               | 12-3900-15-XXL                                      |
| 3X-LARGE               | 12-3900-15-3XL                                      |