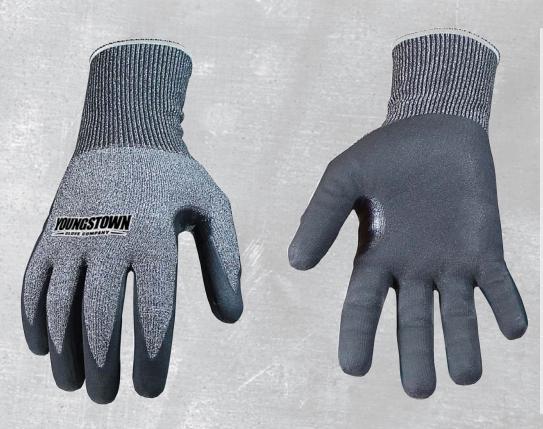

YOUNGSTOWN GLOVE SKU # 12-3900-15

Youngstown's **CRD-15** is a cut resistant and puncture resistant coated palm work glove that is highly dexterous and comfortable. The nitrile foam palm coating offers grip in both wet and dry conditions and is touchscreen compatible. Ideal for applications where cut resistance and high levels of dexterity are required.

| <b>CUT RESISTANT</b>   | Level A4 (ANSI/ISEA)                                |
|------------------------|-----------------------------------------------------|
| PUNCTURE<br>RESISTANT  | Level 5 (ANSI/ISEA)                                 |
| TOUCHSCREEN COMPATIBLE | Swipe and Text with Ease                            |
| SUPERIOR<br>COMFORT    | Seamless Knit Shell Form<br>Fits like a Second Skin |
| PALM                   | Nitrile Foam Coating                                |
| GREAT GRIP             | <b>Wet or Dry Conditions</b>                        |
| SIZING                 | SKU PART #                                          |
| SMALL                  | 12-3900-15-S                                        |
| MEDIUM                 | 12-3900-15-M                                        |
| LARGE                  | 12-3900-15-L                                        |
| X-LARGE                | 12-3900-15-XL                                       |
| 2X-LARGE               | 12-3900-15-XXL                                      |
| 3X-LARGE               | 12-3900-15-3XL                                      |