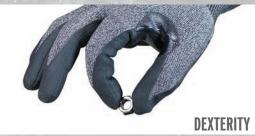

YOUNGSTOWN GLOVE SKU # 12-3900-15

Youngstown's **CRD-15** is a cut resistant and puncture resistant coated palm work glove that is highly dexterous and comfortable. The nitrile foam palm coating offers grip in both wet and dry conditions and is touchscreen compatible. Ideal for applications where cut resistance and high levels of dexterity are required.

| <b>CUT RESISTANT</b>   | Level A4 (ANSI/ISEA)                                |
|------------------------|-----------------------------------------------------|
| PUNCTURE<br>RESISTANT  | Level 5 (ANSI/ISEA)                                 |
| TOUCHSCREEN COMPATIBLE | Swipe and Text with Ease                            |
| SUPERIOR<br>COMFORT    | Seamless Knit Shell Form<br>Fits like a Second Skin |
| PALM                   | Nitrile Foam Coating                                |
| GREAT GRIP             | <b>Wet or Dry Conditions</b>                        |
| SIZING                 | SKU PART #                                          |
| SMALL                  | 12-3900-15-S                                        |
| MEDIUM                 | 12-3900-15-M                                        |
| LARGE                  | 12-3900-15-L                                        |
| X-LARGE                | 12-3900-15-XL                                       |
| 2X-LARGE               | 12-3900-15-XXL                                      |
| 3X-LARGE               | 12-3900-15-3XL                                      |