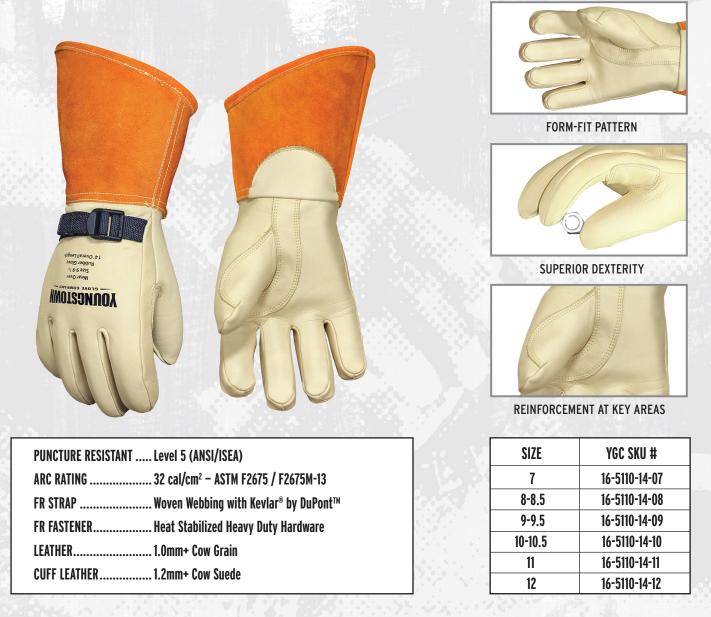

## 14" PRIMARY LEATHER PROTECTOR - CONTOUR CUFF

YOUNGSTOWN GLOVE SKU # 16-5110-14

Youngstown's arc rated 14" Primary Leather Protector - Contour Cuff is ergonomically designed to fit perfectly over Class 1 through 4 rubber insulating gloves per ASTM F496 / ASTM F696. We use the highest quality cow leather sewn into a 3D, precurved pattern to create a leather protector with incredible fit, dexterity and durability.

This model features a cow suede cuff and FR Strap System to ensure that nothing on this protector will drip, melt or ignite if exposed to an arc flash.

WARNING: Leather Protectors are to be used only for mechanical protection over insulating rubber gloves and shall not be used for electrical protection per ASTM F696.