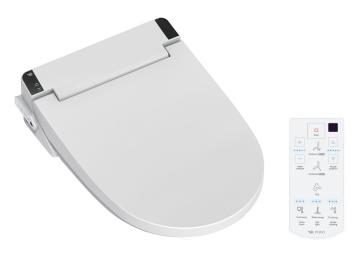

#### **Features**

- LED Night Light
- Heated Seat
- Eco-friendly Power Save
- 3 in 1 Full Stainless Nozzle
- Warm Air Dryer
- Self Cleaning Nozzle
- Soft Close
- Posterior Wash / Feminine Wash / Turbo Wash / Rhythm