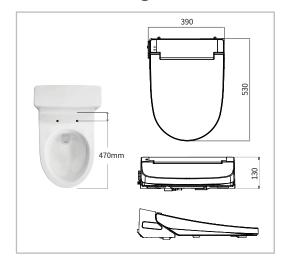

## Model no. VB-6000SE/6100SR

VB-6000SE (Elongated) VB-6100SR (Round)

#### **Features**

- LED Night Light
- Heated Seat
- Eco-friendly Power Save
- 3 in 1 Full Stainless Nozzle
- Warm Air Dryer
- Self Cleaning Nozzle
- Soft Close
- Posterior Wash / Feminine Wash / Turbo Wash / Rhythm

# **Included Components**

- Template
- Remote Control
- Manuals
- Hose
- T-valve
- Base Bracket X 1
- Bolt Bracket X 2
- Screw M/S X 2
- Insert Rubber Nut X 2
- Washer X 2
- Battery X 3

# **Required Electrical Service**

- 120V / 60Hz

## **Codes / Standards**

- cETL Certificate
- CE Certificate
- GB Certificate







### **Notes**

- Install this product according to the installation instructions.

## **Elongated**



#### Round