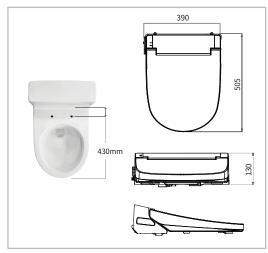

## Model no. VB-6000SE/6100SR

VB-6000SE (Elongated) VB-6100SR (Round)

#### **Features**

- LED Night Light
- Heated Seat
- Eco-friendly Power Save
- 3 in 1 Full Stainless Nozzle
- Warm Air Dryer
- Self Cleaning Nozzle
- Soft Close
- Posterior Wash / Feminine Wash / Turbo Wash / Rhythm

# **Included Components**

- Template
- Remote Control
- Manuals
- Hose
- T-valve
- Base Bracket X 1
- Bolt Bracket X 2
- Screw M/S X 2
- Insert Rubber Nut X 2
- Washer X 2
- Battery X 3

# **Required Electrical Service**

- 120V / 60Hz

## **Codes / Standards**

- cETL Certificate
- CE Certificate
- GB Certificate







### **Notes**

- Install this product according to the installation instructions.

## **Elongated**



#### Round