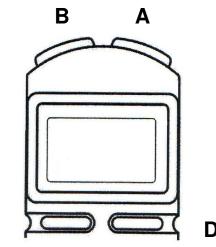

## **To Time Single Events**

Press "A" to START timing.

Press "A" to STOP timing.

After reviewing the time reading, press "B" to **RESET** timer to all zeros.

Note: You may take as many consecutive single event times as necessary by repeating this procedure.

## **Silent or Audible Operation**

Pressing "C" will change from silent to audible operation. You may change this function at any time.

The SC-500E will time up to 10 hours with 1/100 second resolution.

PLEASE NOTE: The "D" (right front) pushbutton  $\underline{DOES\ NOT}$  provide any function. Please avoid pressing this button.