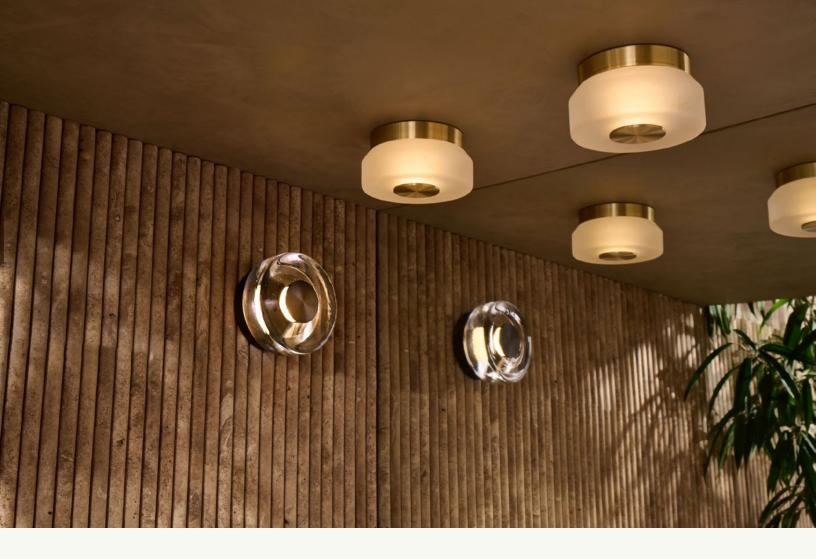

## Raw meets refined.

The Taku collection features hand-cast glass pieces merged with the finest metals to create two distinct lights. Two glass textures and five metal finishes options play out across the collection—all leveraging course natrual detail with polished finishes for a unique and beautiful composition.

Providing wonderful ambient light for when setting a mood is key. Taku's small compact shape is an elegant and versatile fixture that adds a compliment to high design without taking too much attention. The integrated LED is hidden behind the metal cover to give it a radiant glow with an internal diffuser so the glass has two layers of light diffusion giving it the most uniform light qualities possible.

### Taku Sconce

3.375" x 6"
Available glass finishes:
Frosted, Crystal
Available metal finishes:
Matte White, Black Patina
Matte Black