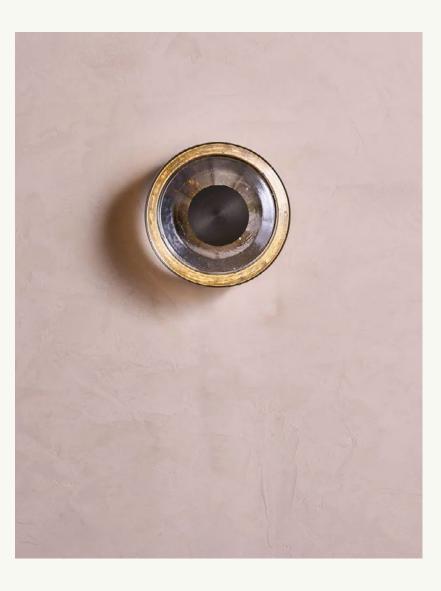

## Raw meets refined.

The Taku collection features hand-cast glass pieces merged with the finest metals to create two distinct lights. Two glass textures and five metal finishes options play out across the collection—all leveraging course natrual detail with polished finishes for a unique and beautiful composition.

Providing wonderful ambient light for when setting a mood is key. Taku's small compact shape is an elegant and versatile fixture that adds a compliment to high design without taking too much attention. The integrated LED is hidden behind the metal cover to give it a radiant glow with an internal diffuser so the glass has two layers of light diffusion giving it the most uniform light qualities possible.

### Taku Sconce

3.375" x 6"
Available glass finishes:
Frosted, Crystal
Available metal finishes:
Matte White, Black Patina
Matte Black