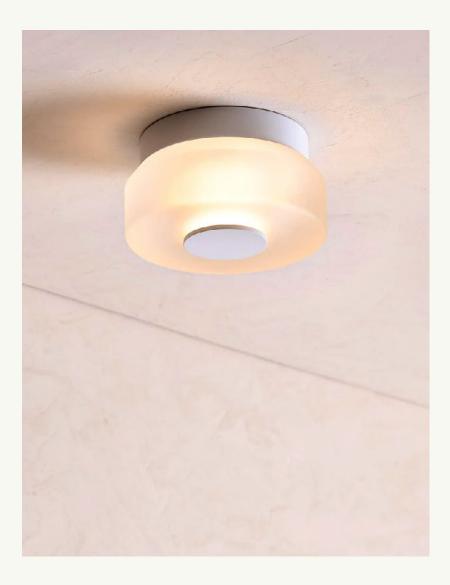

# Taku Large Table Lamp

10.625" x 6" Available glass finishes: Frosted, Crystal Available metal finishes: Matte White, Black Patina, Antique Bronze, Brushed Brass, Matte Black

### Taku Sconce

3.375" x 6"
Available glass finishes:
Frosted, Crystal
Available metal finishes:
Matte White, Black Patina
Matte Black