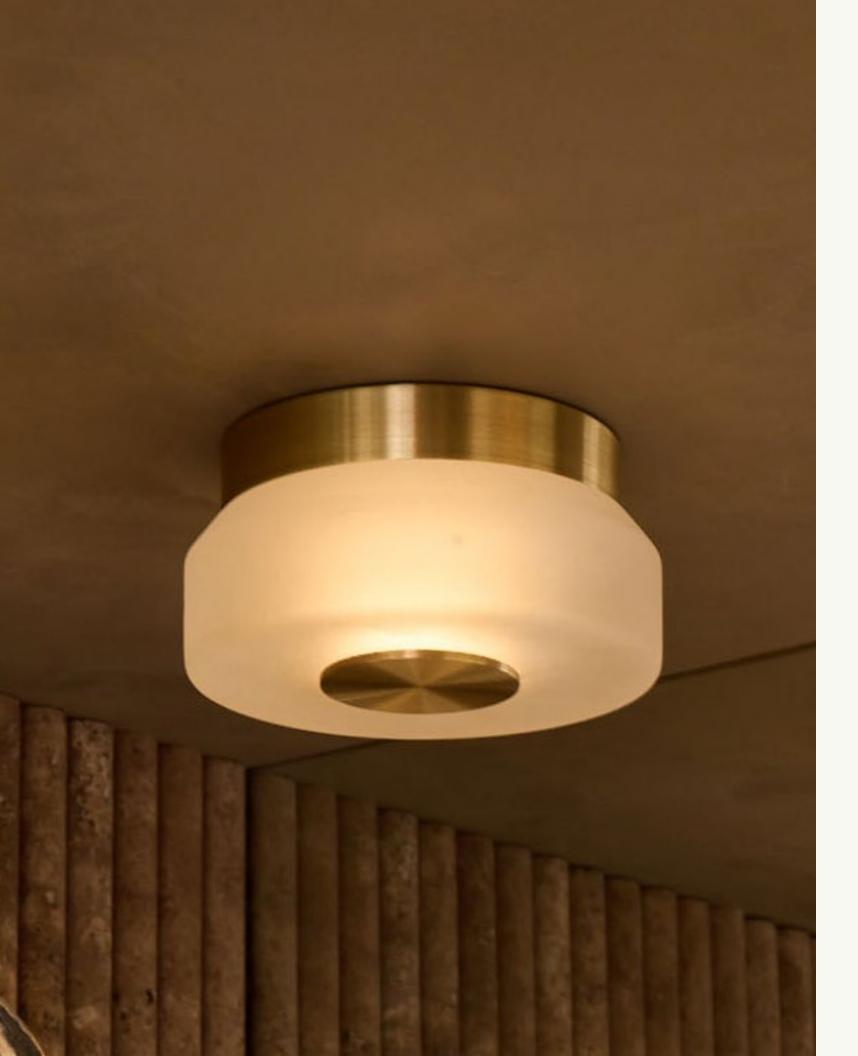

Providing wonderful ambient light for when setting a mood is key. Taku's small compact shape is an elegant and versatile fixture that adds a compliment to high design without taking too much attention. The integrated LED is hidden behind the metal cover to give it a radiant glow with an internal diffuser so the glass has two layers of light diffusion giving it the most uniform light qualities possible.