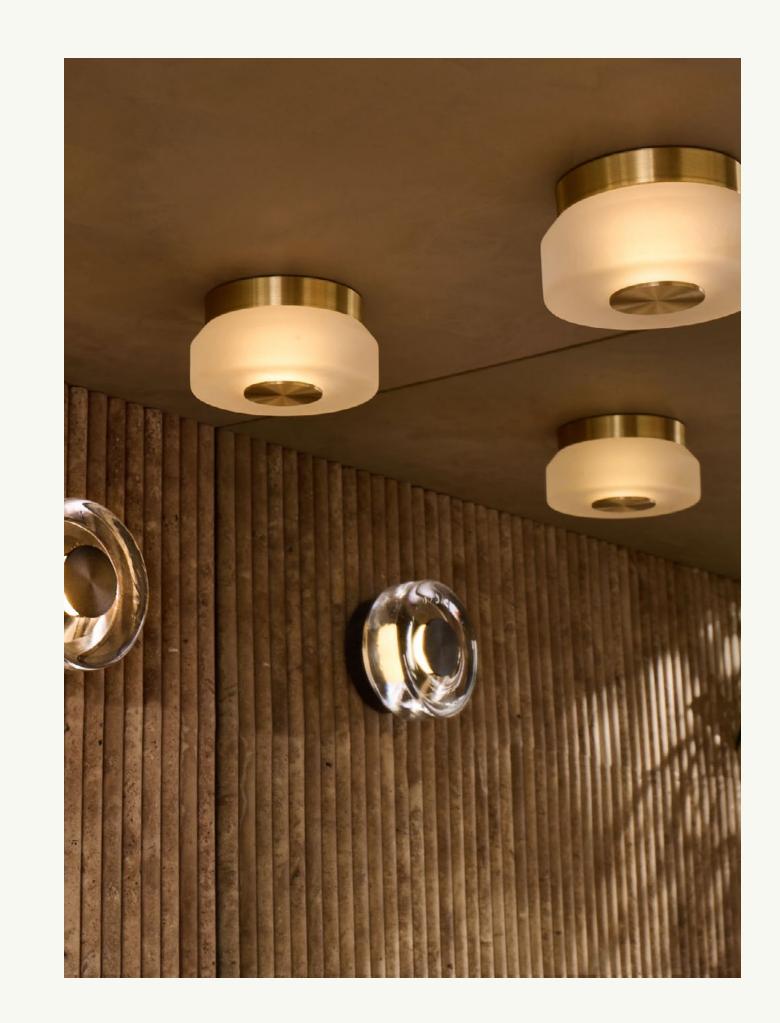

## Raw meets refined.

The Taku collection features hand-cast glass pieces merged with the finest metals to create two distinct lights. Two glass textures and five metal finishes options play out across the collection—all leveraging course natrual detail with polished finishes for a unique and beautiful composition.

Providing wonderful ambient light for when setting a mood is key. Taku's small compact shape is an elegant and versatile fixture that adds a compliment to high design without taking too much attention. The integrated LED is hidden behind the metal cover to give it a radiant glow with an internal diffuser so the glass has two layers of light diffusion giving it the most uniform light qualities possible.