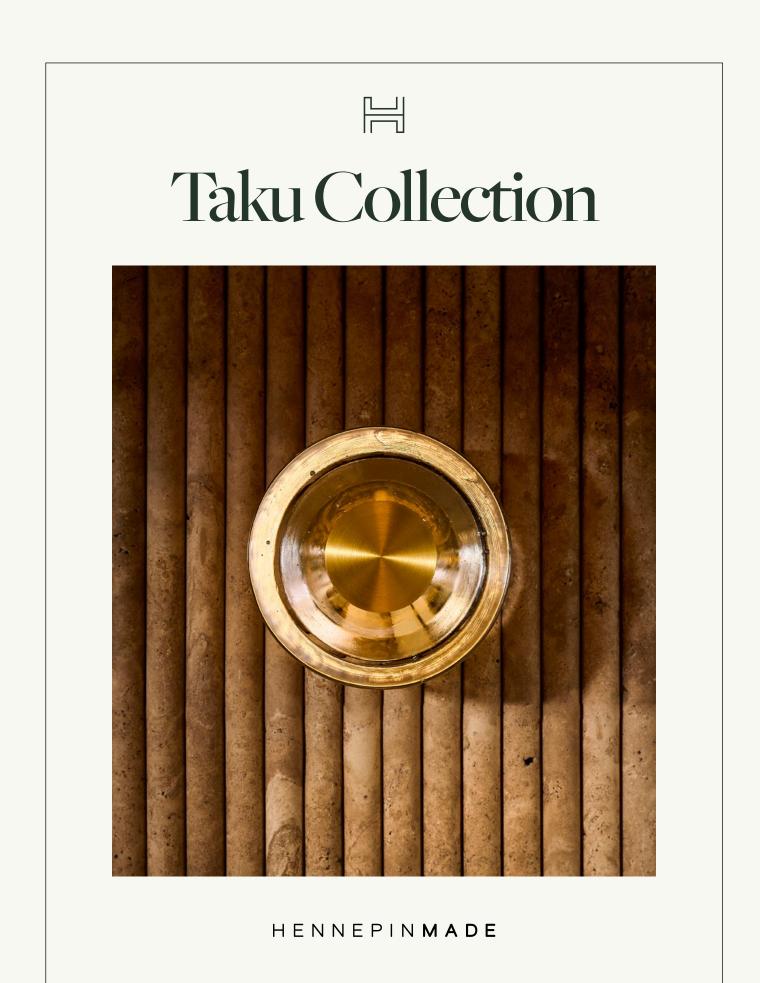

## Raw meets refined.

The Taku collection features hand-cast glass pieces merged with the finest metals to create two distinct lights. Two glass textures and five metal finishes options play out across the collection—all leveraging course natrual detail with polished finishes for a unique and beautiful composition.