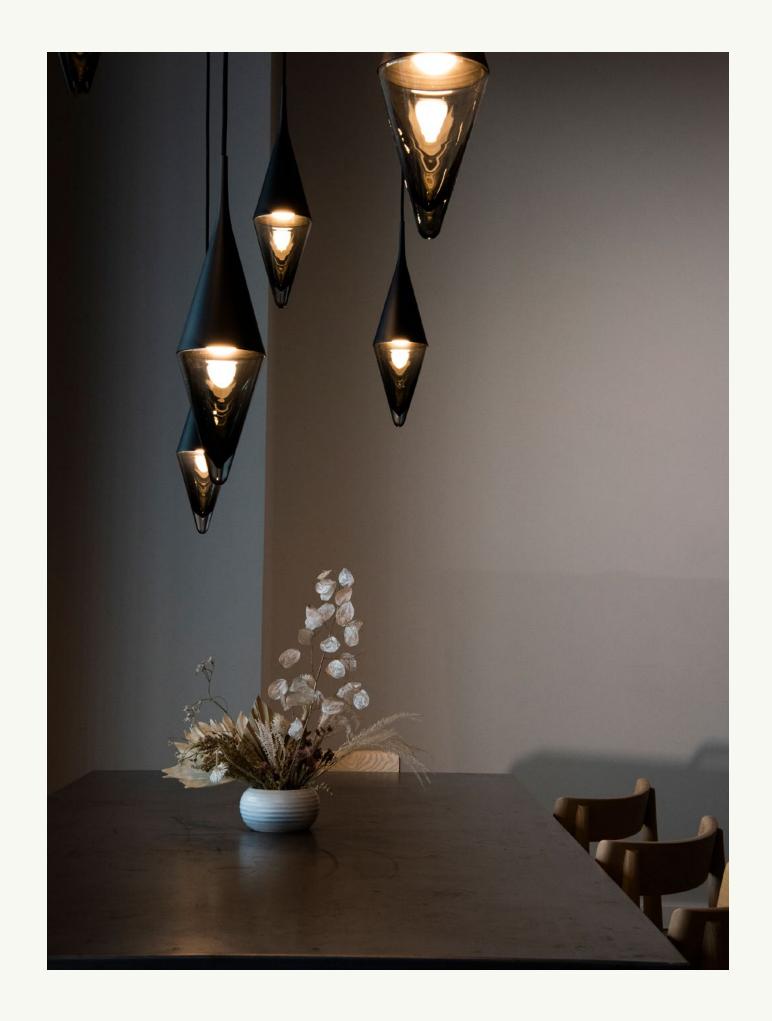

### Modern muse.

The Neena pendant is a beautiful collaboration in design between Atlason Studio and Hennepin Made. This fluid pendant was created with both modern home, workspace, and hospitality settings in mind, with its seamless ability to be used independently or in a unique combination of multiples.

# A generous tip.

Each Neena pendant is crafted with a extra thick tip at the base that adds an elegant weight to the composition, which also refracts light in a unique and beautiful way.

Neena combines crystal clear, opaline white, bronze, or smoke glass with five versatile metal spinning colors. The craftsmanship comes through in the process of hand-making each blown glass component; the weight and thickness of the design requires skilled technique at every step.