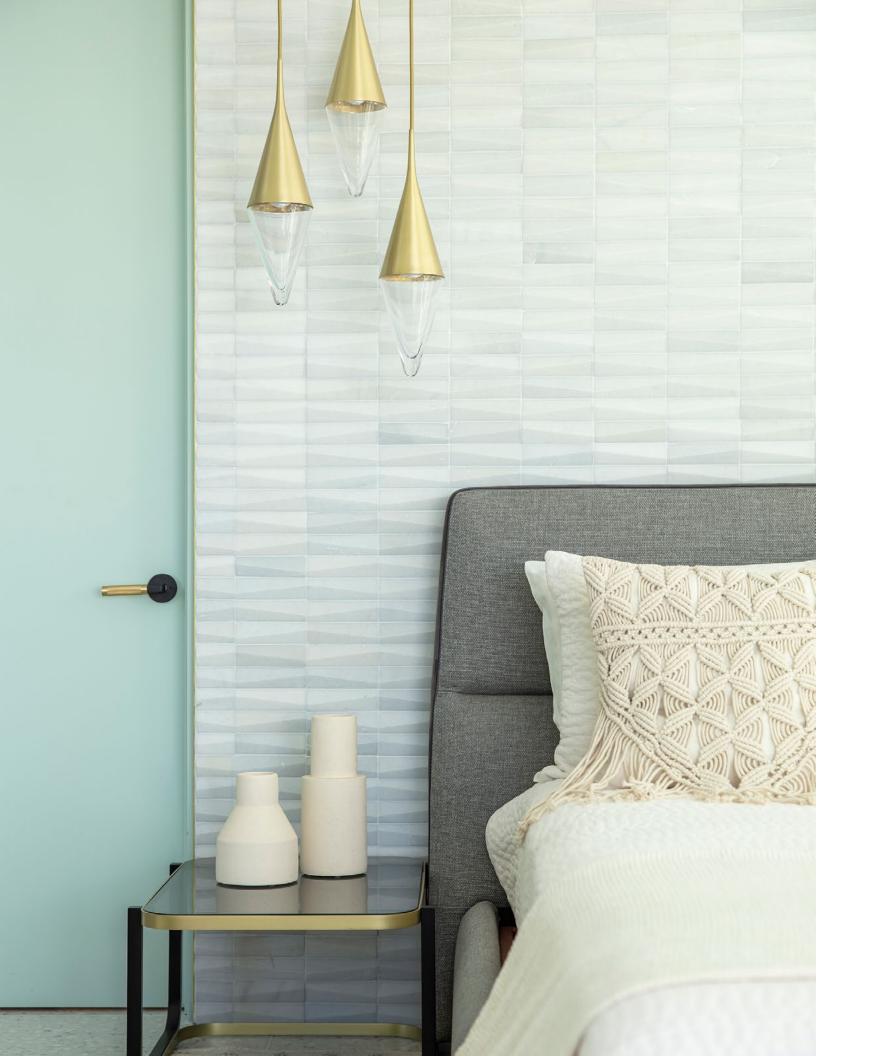

# A generous tip.

Each Neena pendant is crafted with a extra thick tip at the base that adds an elegant weight to the composition, which also refracts light in a unique and beautiful way.

Neena combines crystal clear, opaline white, bronze, or smoke glass with five versatile metal spinning colors. The craftsmanship comes through in the process of hand-making each blown glass component; the weight and thickness of the design requires skilled technique at every step.

## Neena Pendant

5" W x 19" H
Available glass finishes:
Crystal, Bronze, Smoke, Opaline White
Available metal finishes:
Brushed Brass, Matte Black, Matte White, Bronze, Gunmetal