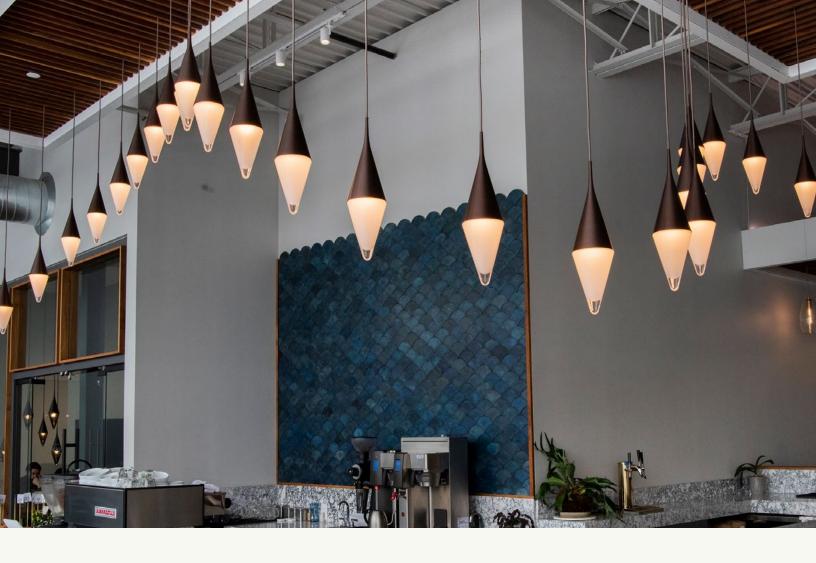

### Modern muse.

The Neena pendant is a beautiful collaboration in design between Atlason Studio and Hennepin Made. This fluid pendant was created with both modern home, workspace, and hospitality settings in mind, with its seamless ability to be used independently or in a unique combination of multiples.

# A generous tip.

Each Neena pendant is crafted with a extra thick tip at the base that adds an elegant weight to the composition, which also refracts light in a unique and beautiful way.

Neena combines crystal clear, opaline white, bronze, or smoke glass with five versatile metal spinning colors. The craftsmanship comes through in the process of hand-making each blown glass component; the weight and thickness of the design requires skilled technique at every step.

The Neena pendant is available with 5 metal finishes and 4 glass options.

## Neena Pendant

5" W x 19" H
Available glass finishes:
Crystal, Bronze, Smoke, Opaline White
Available metal finishes:
Brushed Brass, Matte Black, Matte White, Bronze, Gunmetal