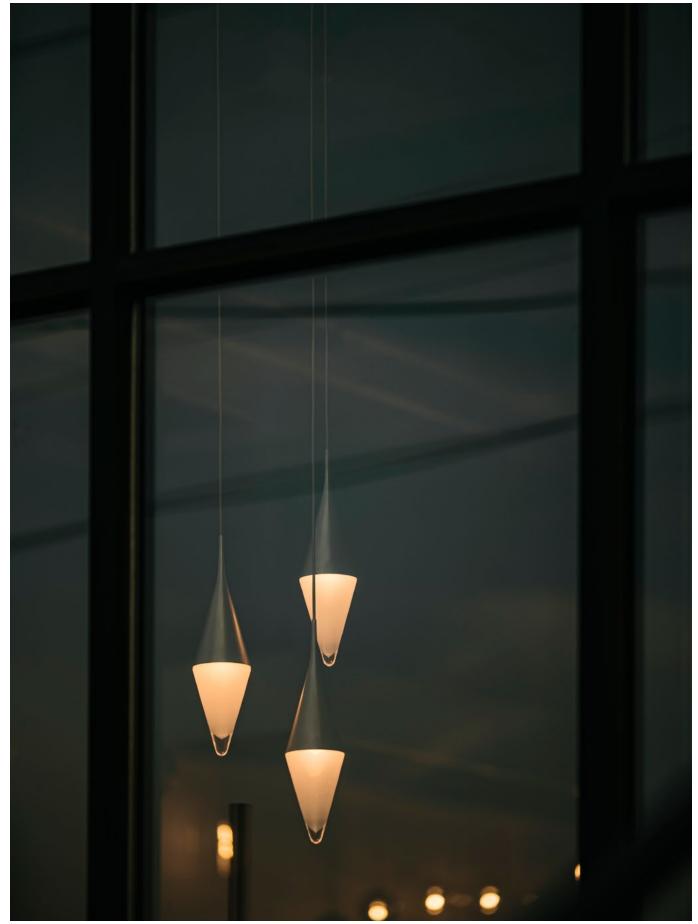

### Modern muse.

The Neena pendant is a beautiful collaboration in design between Atlason Studio and Hennepin Made. This fluid pendant was created with both modern home, workspace, and hospitality settings in mind, with its seamless ability to be used independently or in a unique combination of multiples.

# A generous tip.

Each Neena pendant is crafted with a extra thick tip at the base that adds an elegant weight to the composition, which also refracts light in a unique and beautiful way.

Neena combines crystal clear, opaline white, bronze, or smoke glass with five versatile metal spinning colors. The craftsmanship comes through in the process of hand-making each blown glass component; the weight and thickness of the design requires skilled technique at every step.