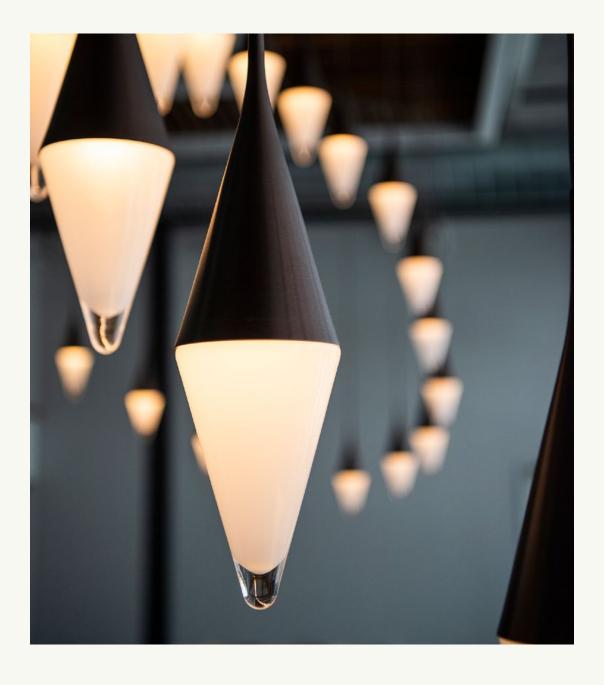

# A generous tip.

Each Neena pendant is crafted with a extra thick tip at the base that adds an elegant weight to the composition, which also refracts light in a unique and beautiful way.

Neena combines crystal clear, opaline white, bronze, or smoke glass with five versatile metal spinning colors. The craftsmanship comes through in the process of hand-making each blown glass component; the weight and thickness of the design requires skilled technique at every step.

The Neena pendant is available with 5 metal finishes and 4 glass options.