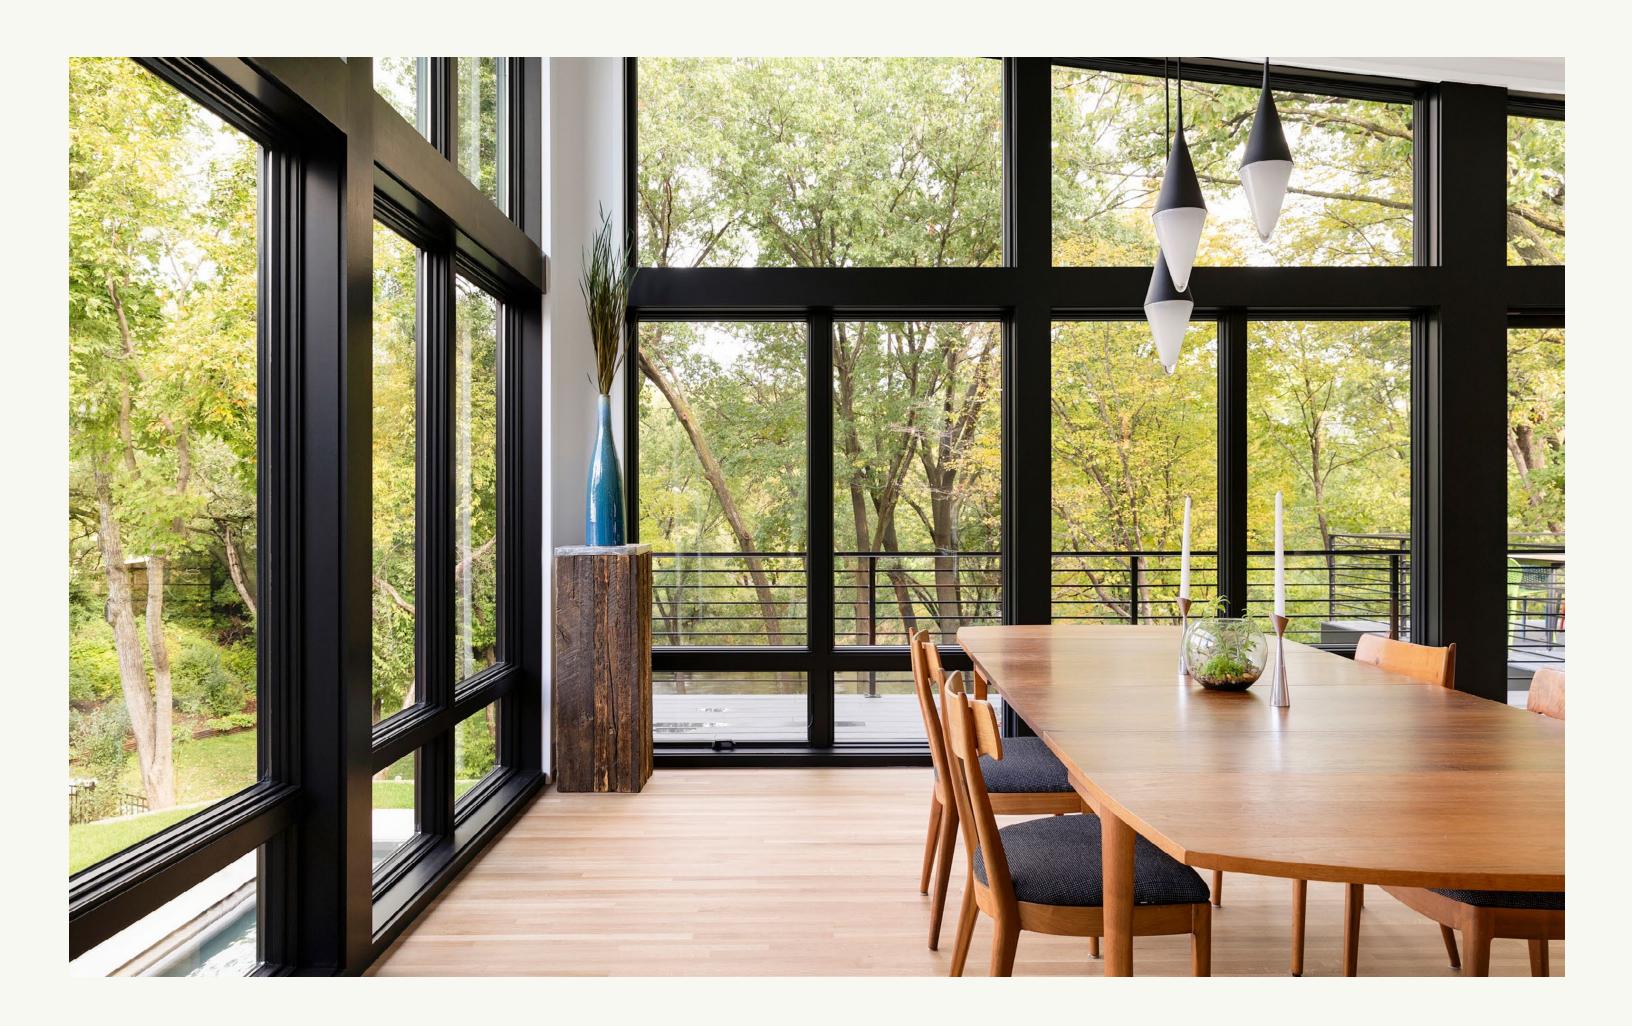

### Modern muse.

The Neena pendant is a beautiful collaboration in design between Atlason Studio and Hennepin Made. This fluid pendant was created with both modern home, workspace, and hospitality settings in mind, with its seamless ability to be used independently or in a unique combination of multiples.

## Neena Pendant

5" W x 19" H
Available glass finishes:
Crystal, Bronze, Smoke, Opaline White
Available metal finishes:
Brushed Brass, Matte Black, Matte White, Bronze, Gunmetal