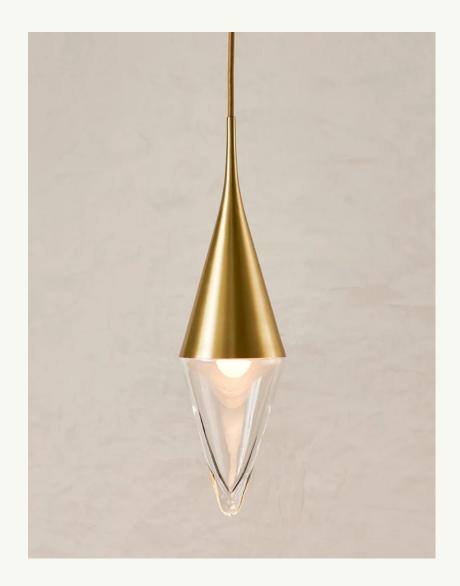

# A generous tip.

Each Neena pendant is crafted with a extra thick tip at the base that adds an elegant weight to the composition, which also refracts light in a unique and beautiful way.

Neena combines crystal clear, opaline white, bronze, or smoke glass with five versatile metal spinning colors. The craftsmanship comes through in the process of hand-making each blown glass component; the weight and thickness of the design requires skilled technique at every step.

The Neena pendant is available with 5 metal finishes and 4 glass options.

## Neena Pendant

5" W x 19" H
Available glass finishes:
Crystal, Bronze, Smoke, Opaline White
Available metal finishes:
Brushed Brass, Matte Black, Matte White, Bronze, Gunmetal