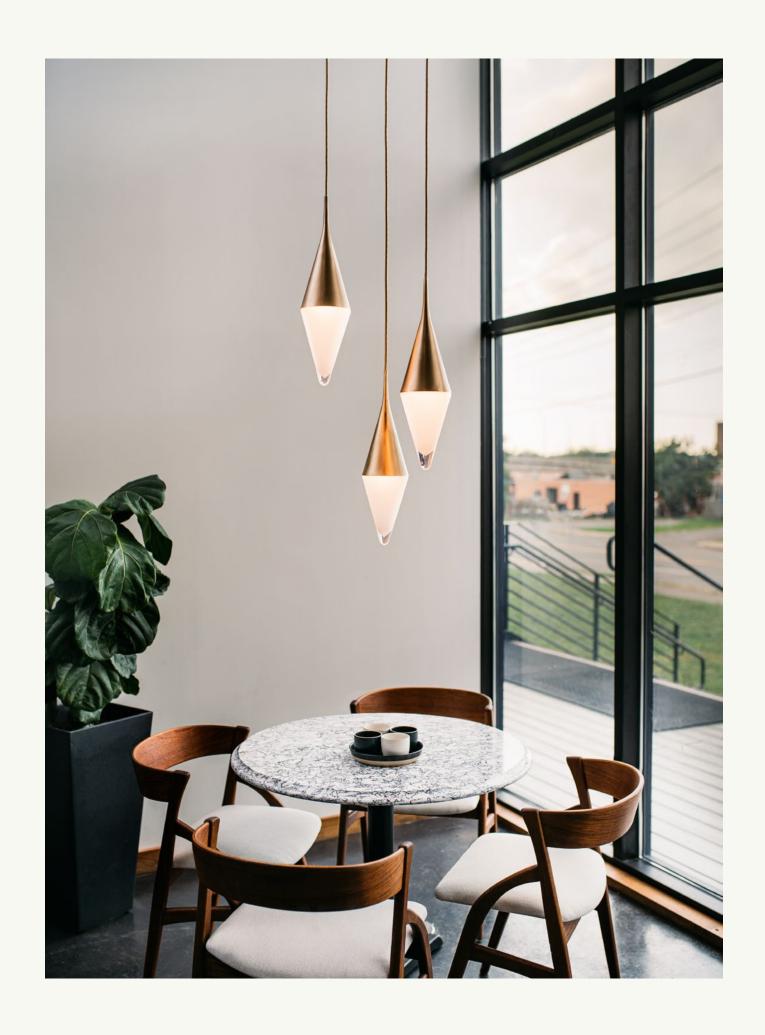

### Modern muse.

The Neena pendant is a beautiful collaboration in design between Atlason Studio and Hennepin Made. This fluid pendant was created with both modern home, workspace, and hospitality settings in mind, with its seamless ability to be used independently or in a unique combination of multiples.

# A generous tip.

Each Neena pendant is crafted with a extra thick tip at the base that adds an elegant weight to the composition, which also refracts light in a unique and beautiful way.

Neena combines crystal clear, opaline white, bronze, or smoke glass with five versatile metal spinning colors. The craftsmanship comes through in the process of hand-making each blown glass component; the weight and thickness of the design requires skilled technique at every step.