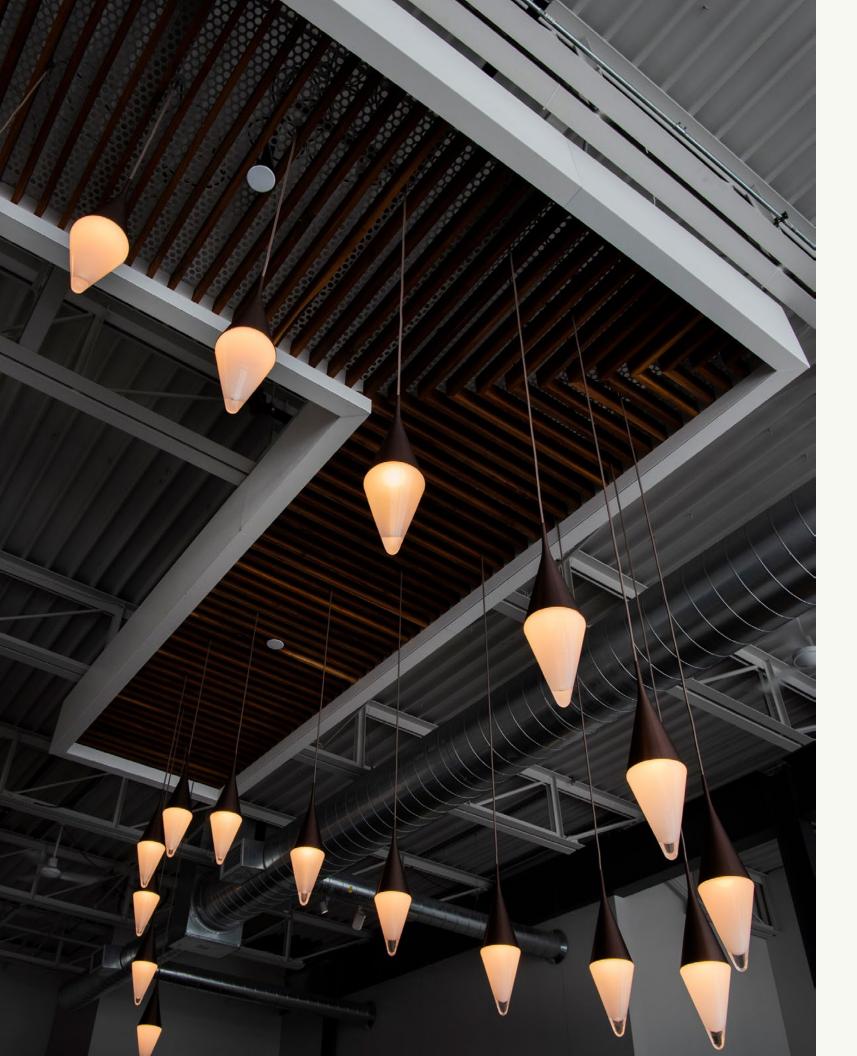

### Modern muse.

The Neena pendant is a beautiful collaboration in design between Atlason Studio and Hennepin Made. This fluid pendant was created with both modern home, workspace, and hospitality settings in mind, with its seamless ability to be used independently or in a unique combination of multiples.

# A generous tip.

Each Neena pendant is crafted with a extra thick tip at the base that adds an elegant weight to the composition, which also refracts light in a unique and beautiful way.

Neena combines crystal clear, opaline white, bronze, or smoke glass with five versatile metal spinning colors. The craftsmanship comes through in the process of hand-making each blown glass component; the weight and thickness of the design requires skilled technique at every step.