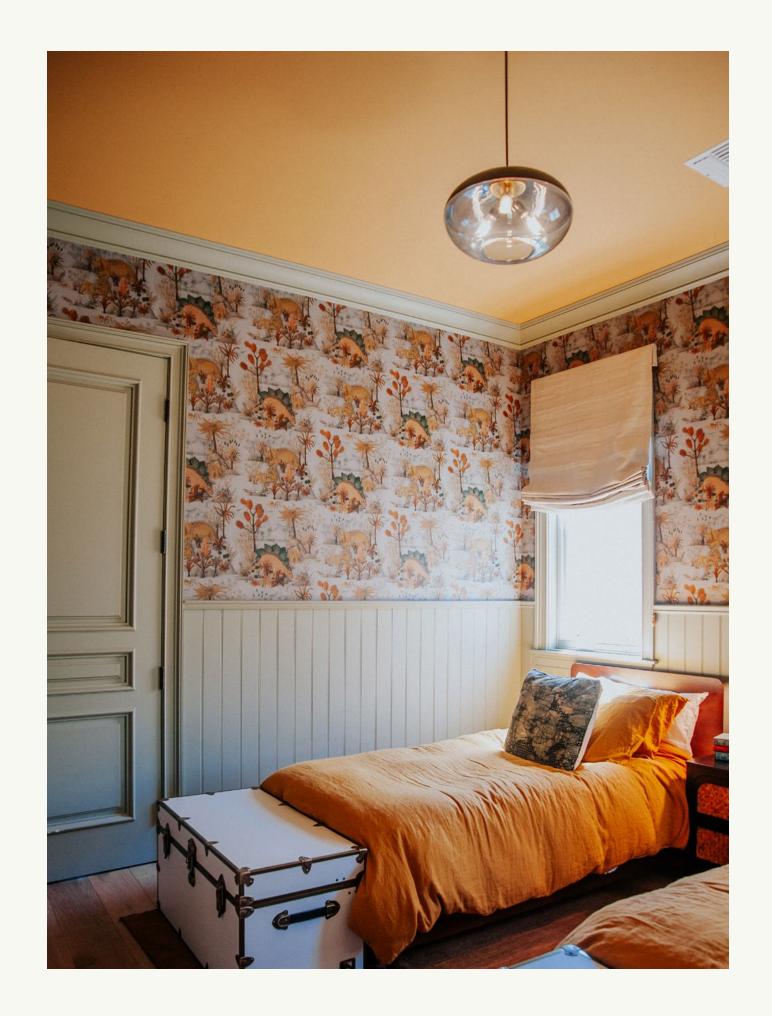

#### Parallel universe.

The collection that started it all. This collection celebrates timeless forms and the interplay of lucent and opaque glass. These eight pendants draw upon the union of glass and metal to create contrasting parallel bands. The warmth of the illuminated glass and the subtle sheen of the metal spinning brings refinement to any space.

Each of our Parallel lights are delicate yet bold, playing on the contrast between metal and glass. With unmistakable silhouettes, all 8 variations are distinct but unified.

The Parallel collection is available in 8 distinct designs with 2 metal finishes and 6 glass options.