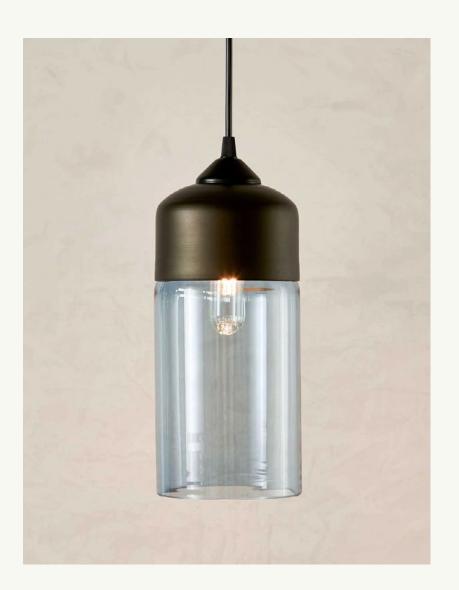

# Parallel Cylinder

5" W x 11" H
Available glass finishes:
Tea, Crystal, Sapphire, Bronze, Olive, Smoke
Available metal finishes:
Bronze, White Gold