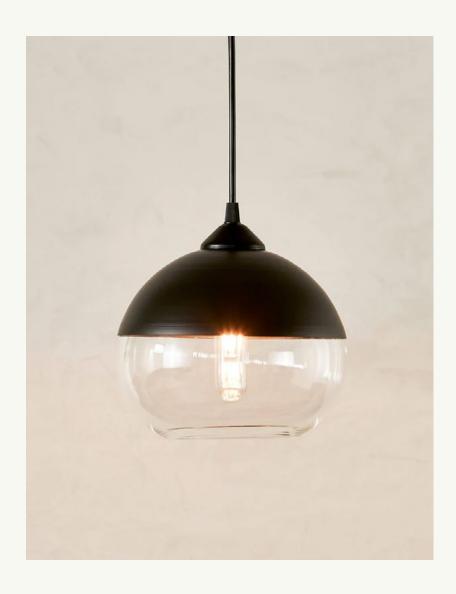

#### Parallel Orb

15" W x 8.5" H
Available glass finishes:
Tea, Crystal, Sapphire, Bronze, Olive, Smoke
Available metal finishes:
Bronze, White Gold