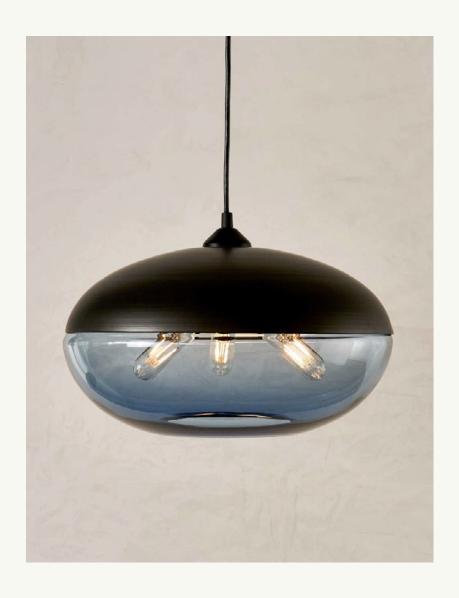

#### Parallel Orb

15" W x 8.5" H
Available glass finishes:
Tea, Crystal, Sapphire, Bronze, Olive, Smoke
Available metal finishes:
Bronze, White Gold