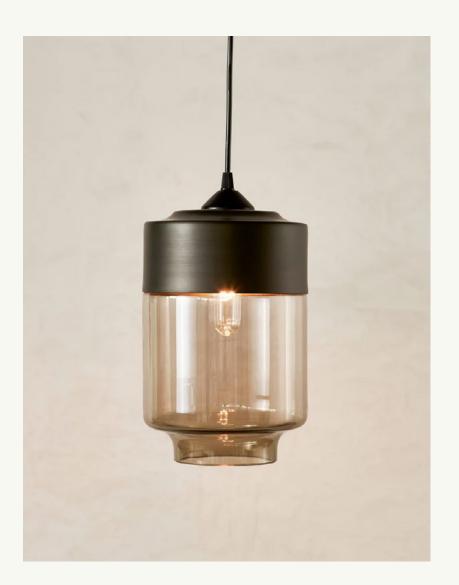

#### Parallel Canister

7" W x 10.5" H
Available glass finishes:
Tea, Crystal, Sapphire, Bronze, Olive, Smoke
Available metal finishes:
Bronze, White Gold