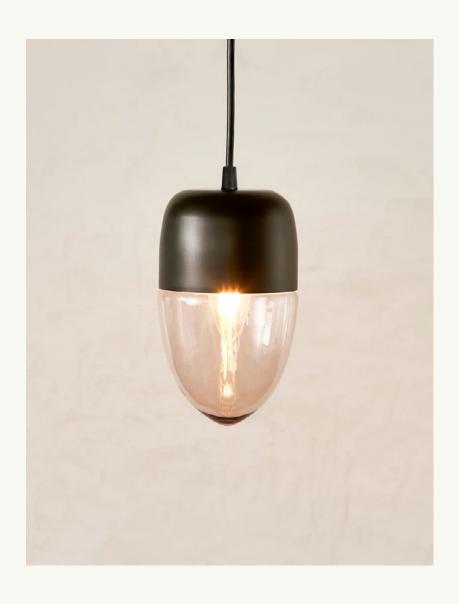

#### Parallel Canister

7" W x 10.5" H
Available glass finishes:
Tea, Crystal, Sapphire, Bronze, Olive, Smoke
Available metal finishes:
Bronze, White Gold