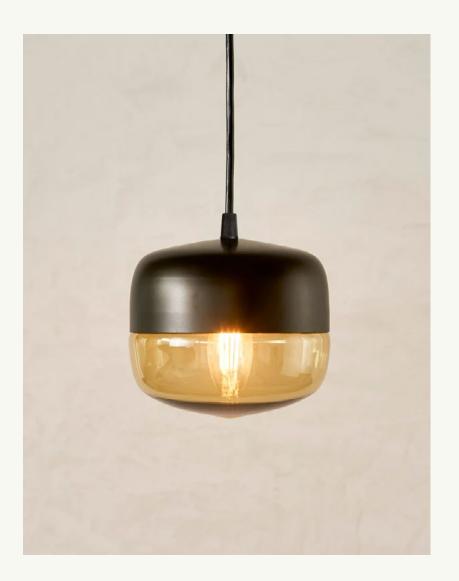

## Parallel Wide Cylinder

10" W x 6.75" H Available glass finishes: Tea, Crystal, Sapphire, Bronze, Olive, Smoke Available metal finishes: Bronze, White Gold