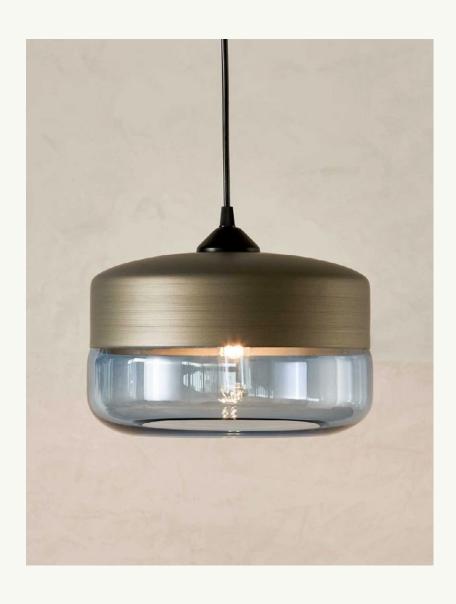

## Parallel Wide Cylinder

10" W x 6.75" H Available glass finishes: Tea, Crystal, Sapphire, Bronze, Olive, Smoke Available metal finishes: Bronze, White Gold