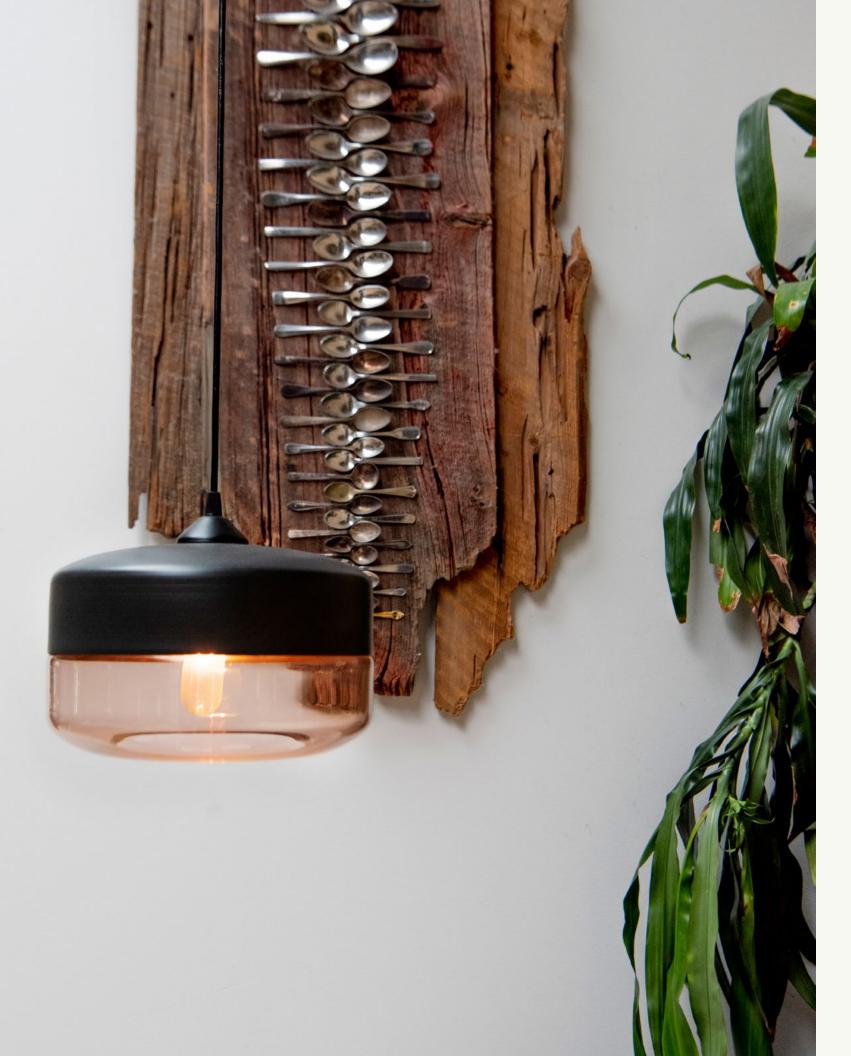

#### Parallel Canister

7" W x 10.5" H
Available glass finishes:
Tea, Crystal, Sapphire, Bronze, Olive, Smoke
Available metal finishes:
Bronze, White Gold