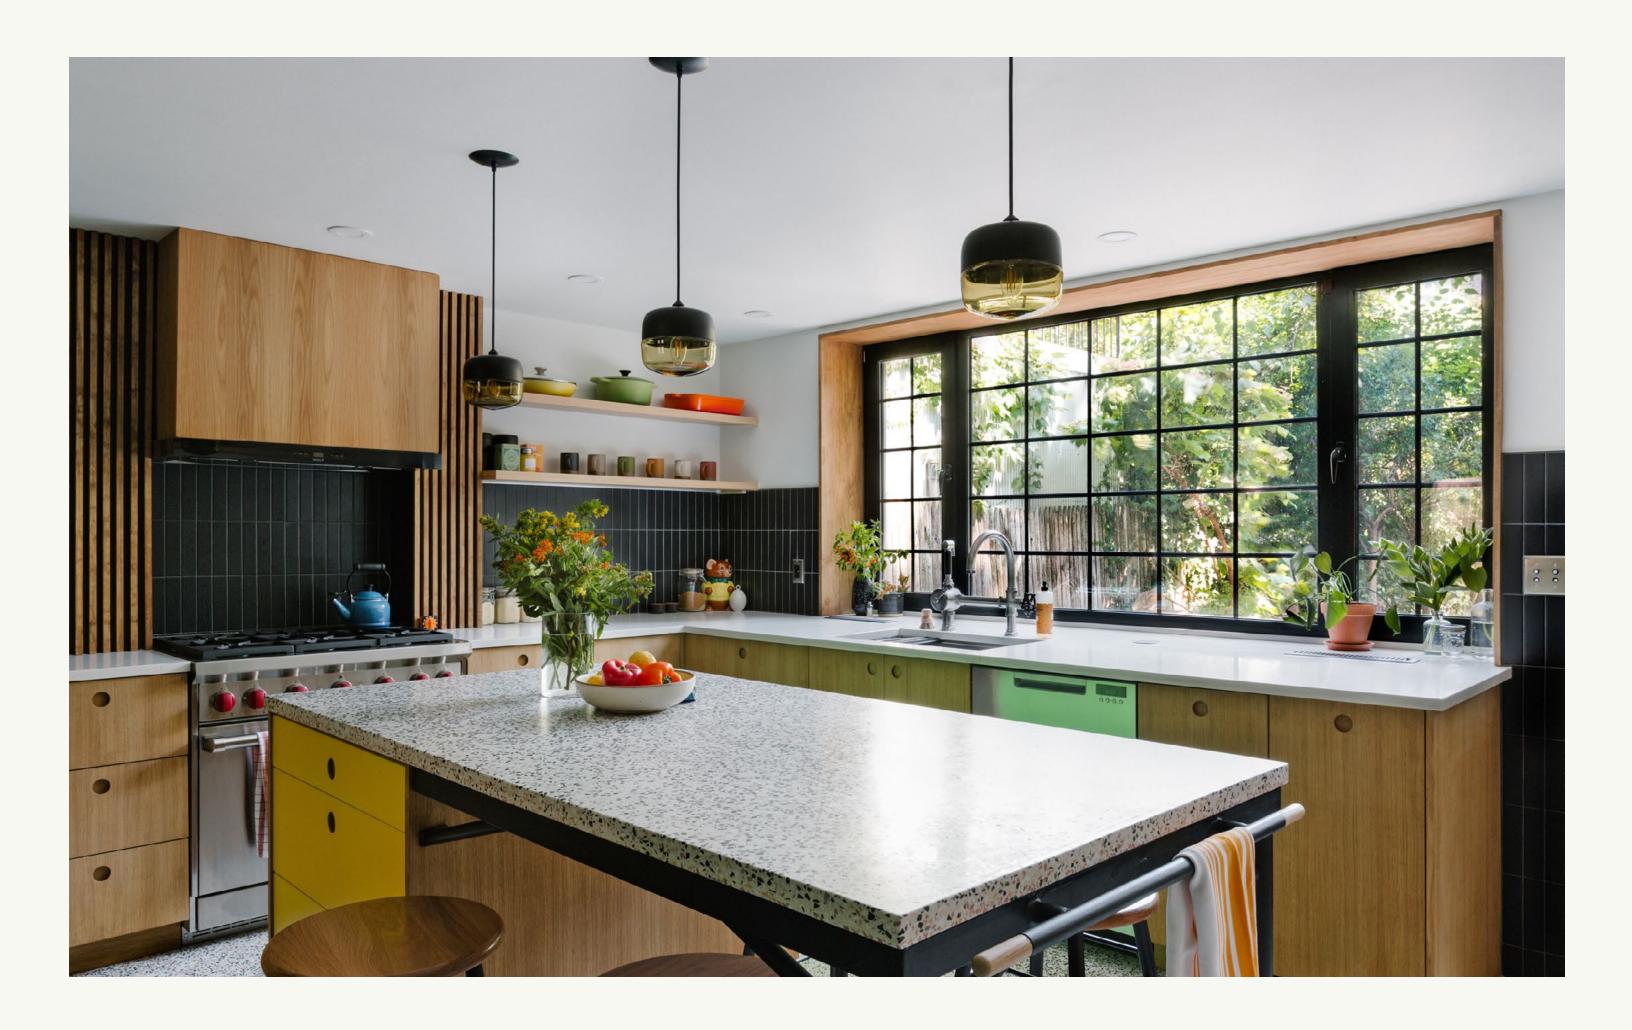

#### Parallel universe.

The collection that started it all. This collection celebrates timeless forms and the interplay of lucent and opaque glass. These eight pendants draw upon the union of glass and metal to create contrasting parallel bands. The warmth of the illuminated glass and the subtle sheen of the metal spinning brings refinement to any space.

Each of our Parallel lights are delicate yet bold, playing on the contrast between metal and glass. With unmistakable silhouettes, all 8 variations are distinct but unified.

The Parallel collection is available in 8 distinct designs with 2 metal finishes and 6 glass options.