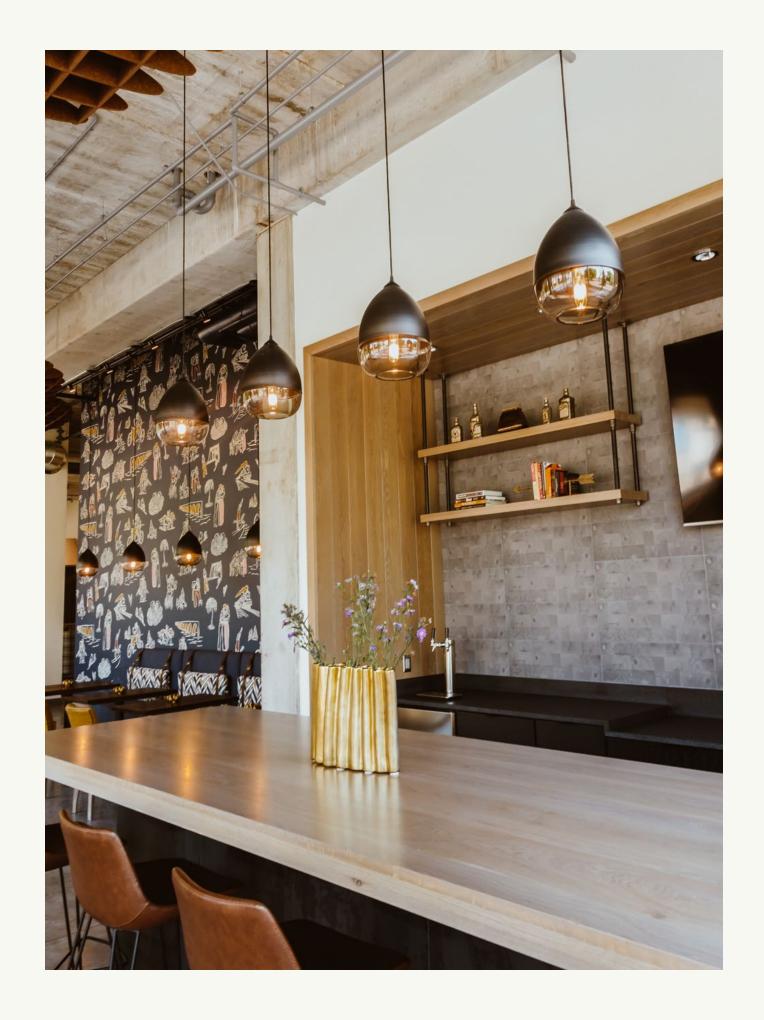

#### Parallel universe.

The collection that started it all. This collection celebrates timeless forms and the interplay of lucent and opaque glass. These eight pendants draw upon the union of glass and metal to create contrasting parallel bands. The warmth of the illuminated glass and the subtle sheen of the metal spinning brings refinement to any space.

Each of our Parallel lights are delicate yet bold, playing on the contrast between metal and glass. With unmistakable silhouettes, all 8 variations are distinct but unified.

The Parallel collection is available in 8 distinct designs with 2 metal finishes and 6 glass options.