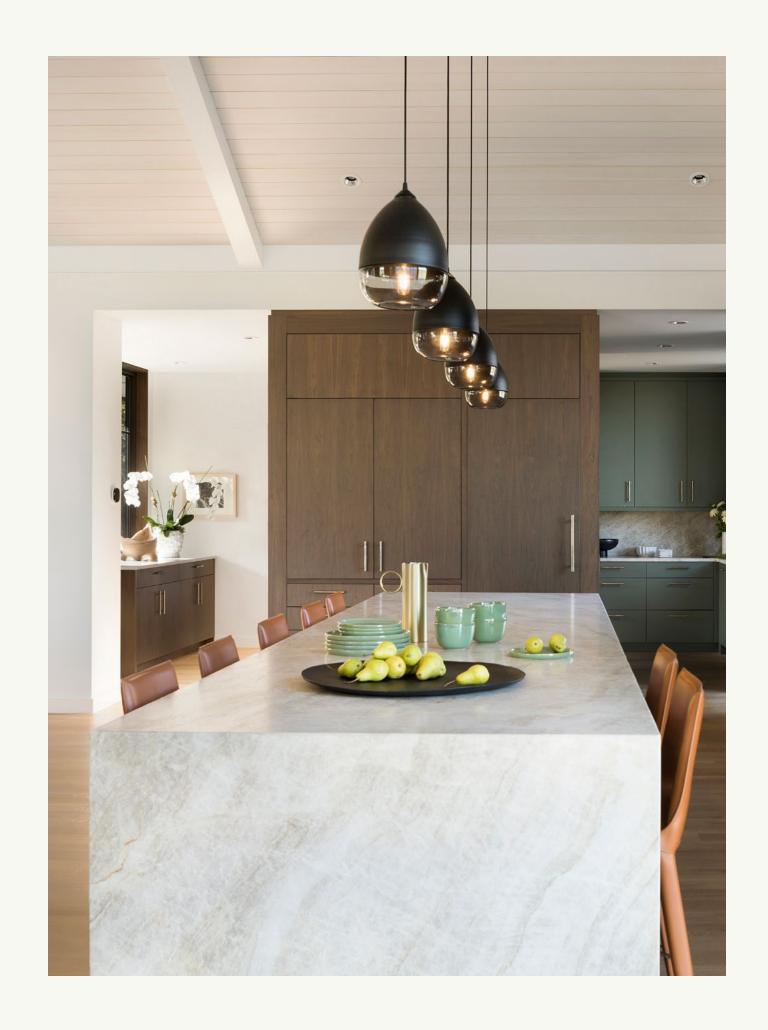

#### Parallel universe.

The collection that started it all. This collection celebrates timeless forms and the interplay of lucent and opaque glass. These eight pendants draw upon the union of glass and metal to create contrasting parallel bands. The warmth of the illuminated glass and the subtle sheen of the metal spinning brings refinement to any space.

Each of our Parallel lights are delicate yet bold, playing on the contrast between metal and glass. With unmistakable silhouettes, all 8 variations are distinct but unified.

The Parallel collection is available in 8 distinct designs with 2 metal finishes and 6 glass options.