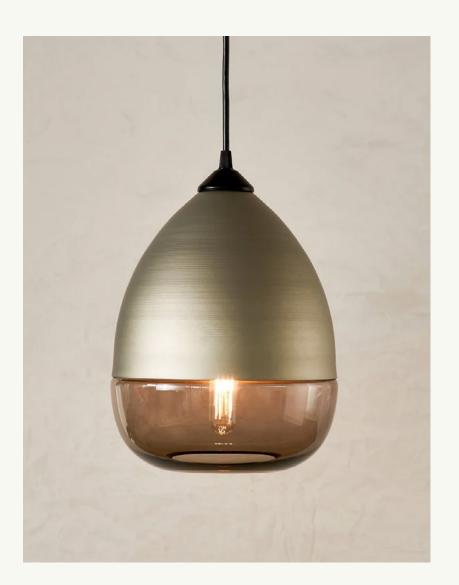

#### Parallel Canister

7" W x 10.5" H
Available glass finishes:
Tea, Crystal, Sapphire, Bronze, Olive, Smoke
Available metal finishes:
Bronze, White Gold