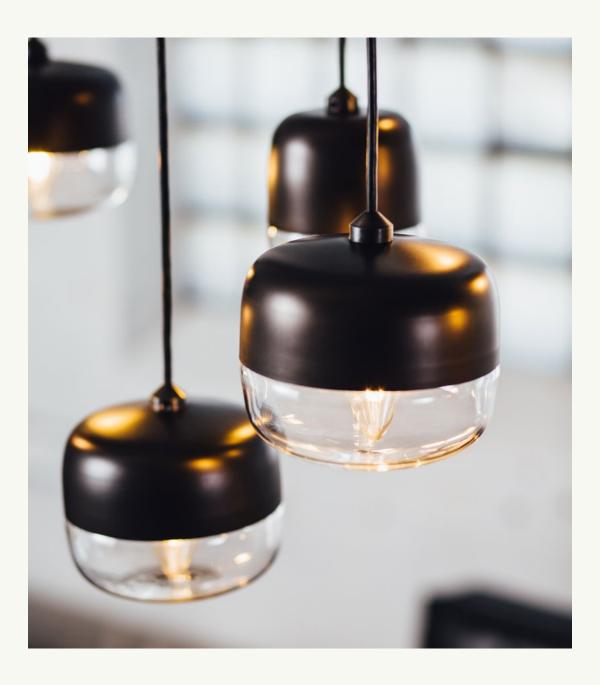

#### Parallel universe.

The collection that started it all. This collection celebrates timeless forms and the interplay of lucent and opaque glass. These eight pendants draw upon the union of glass and metal to create contrasting parallel bands. The warmth of the illuminated glass and the subtle sheen of the metal spinning brings refinement to any space.

Each of our Parallel lights are delicate yet bold, playing on the contrast between metal and glass. With unmistakable silhouettes, all 8 variations are distinct but unified.

The Parallel collection is available in 8 distinct designs with 2 metal finishes and 6 glass options.