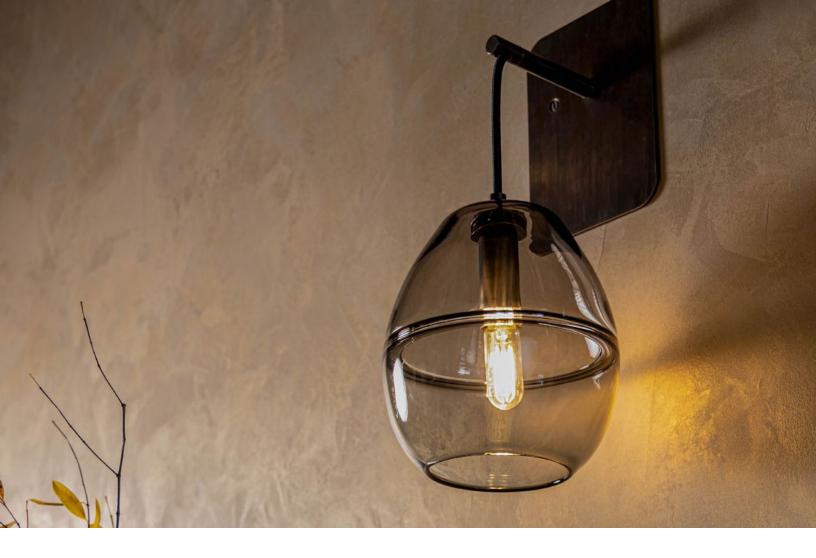

#### Halo Globe Sconce Small

5" W x 10.25" to 34.25" H
Available glass finishes:
Crystal, Sapphire, Bronze, Olive, Smoke,
Tea, Opaline
Available metal finishes:
Brushed Brass, Satin Nickel, Antique
Bronze, Black Patina, Matte Black