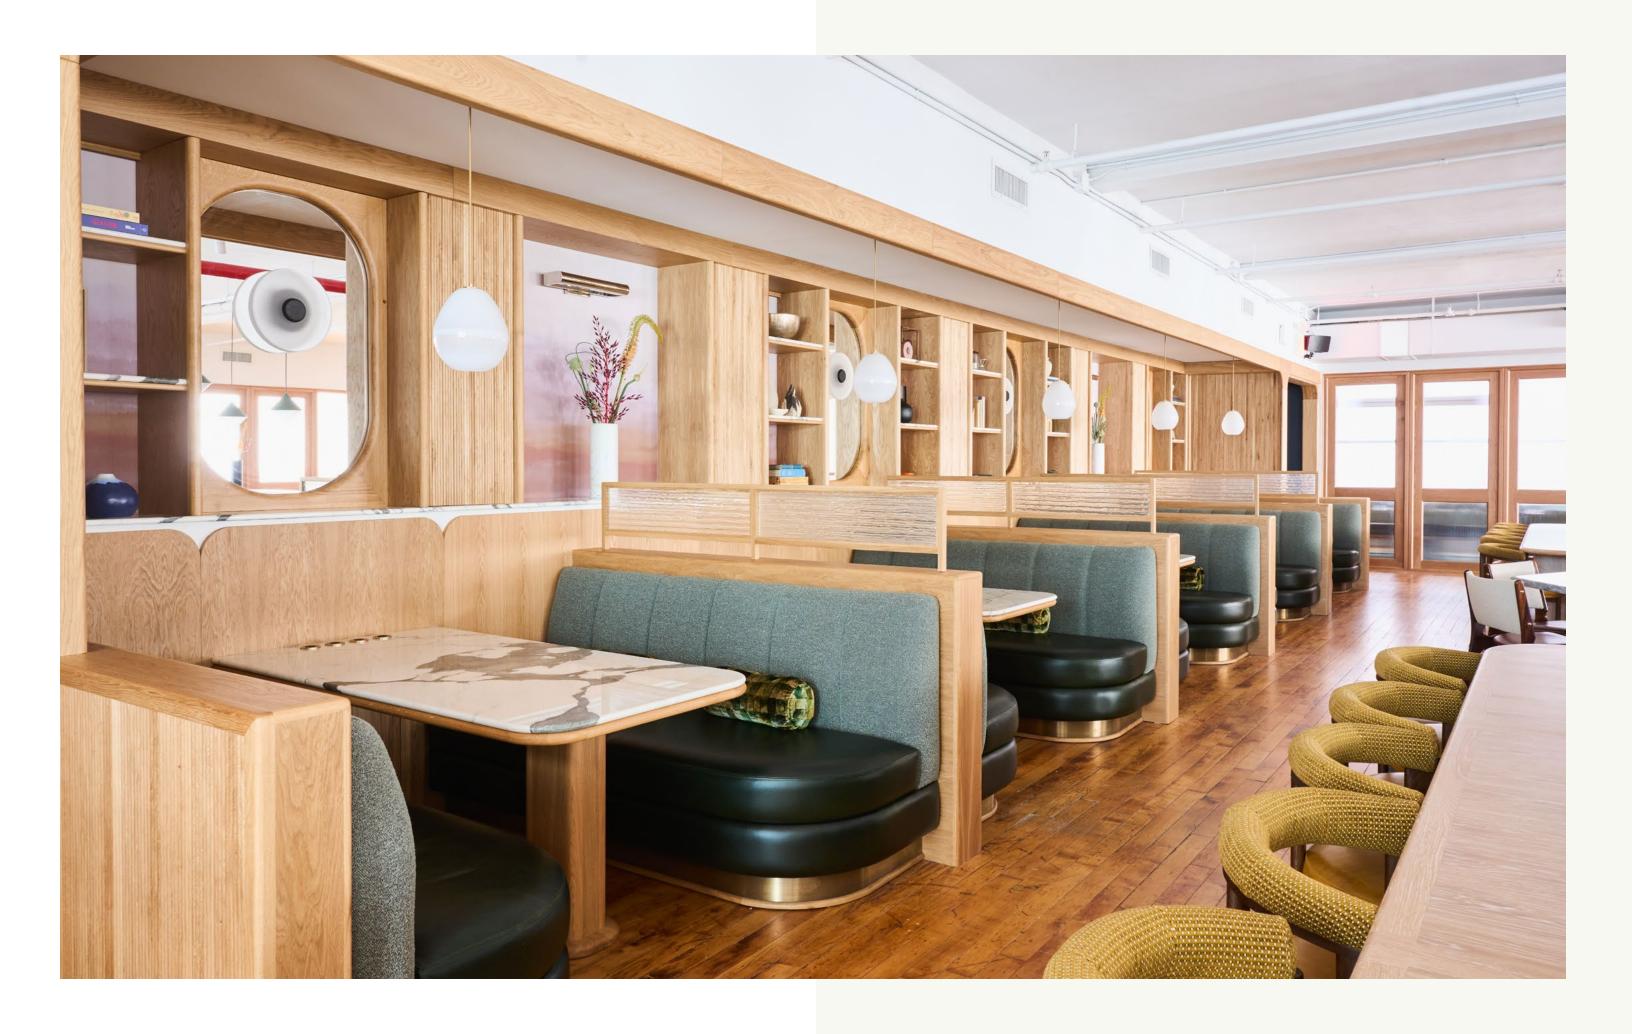

# Endless ways to reimagine Halo.

The Halo collection is also available for making totally unique custom canopies. If you can dream it, we can build it. Our goal is to create a work of art that brings distinction and wonder to your interior.

Merging creative freedom with structural support,we create completely custom installations of all shapes, sizes and styles. It makes the difference between a simple interior and an unforgettable experience.

With a retro modern aesthetic, 3 different shapes, and 7 colors of glass Halo displays well as a single light or as an installation.

The Halo Collection is available in 3 different glass shapes with 7 metal finishes and 7 glass color options.