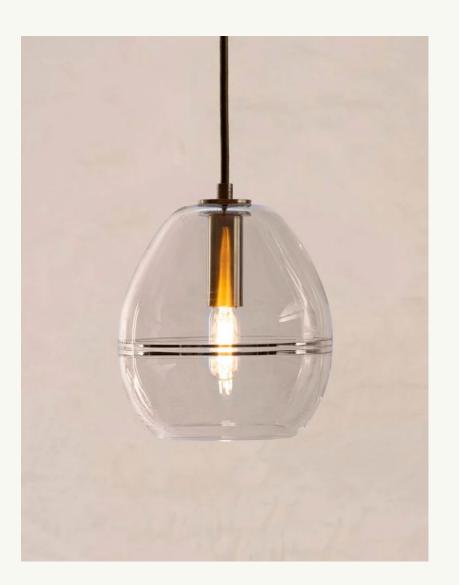

#### Halo Dome Pendant Medium

9" W x 10" H Available glass finishes: Crystal, Sapphire, Bronze, Olive, Smoke, Tea, Opaline Available metal finishes: Brushed Brass, Satin Nickel, Antique Bronze, Black Patina, Matte Black