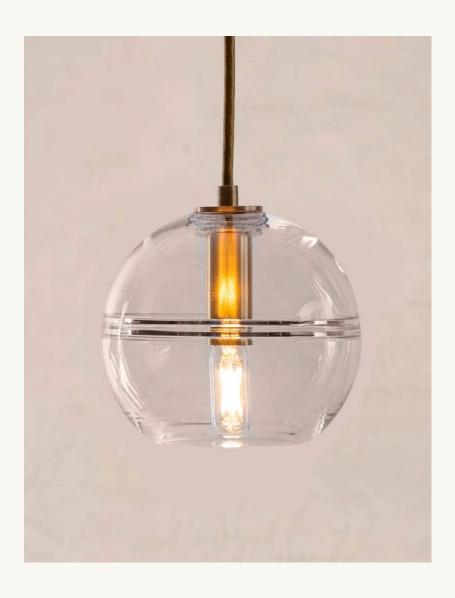

#### Halo Globe Pendant Small

6.25" W x 5.75" H
Available glass finishes:
Crystal, Sapphire, Bronze, Olive, Smoke,
Tea, Opaline
Available metal finishes:
Brushed Brass, Satin Nickel, Antique
Bronze, Black Patina, Matte Black

#### Halo Globe Pendant Medium

8.5" W x 8" H
Available glass finishes:
Crystal, Sapphire, Bronze, Olive, Smoke,
Tea, Opaline
Available metal finishes:
Brushed Brass, Satin Nickel, Antique
Bronze, Black Patina, Matte Black

### Halo Globe Pendant Large

11" W x 9.5" H
Available glass finishes:
Crystal, Sapphire, Bronze, Olive, Smoke,
Tea, Opaline
Available metal finishes:
Brushed Brass, Satin Nickel, Antique
Bronze, Black Patina, Matte Black