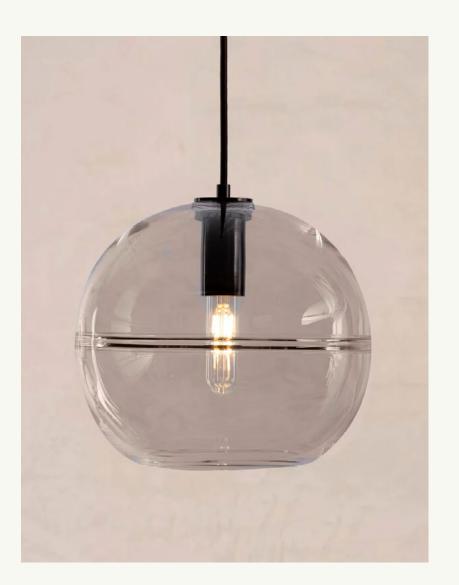

#### Halo Globe Pendant Small

6.25" W x 5.75" H
Available glass finishes:
Crystal, Sapphire, Bronze, Olive, Smoke,
Tea, Opaline
Available metal finishes:
Brushed Brass, Satin Nickel, Antique
Bronze, Black Patina, Matte Black

#### Halo Globe Pendant Medium

8.5" W x 8" H
Available glass finishes:
Crystal, Sapphire, Bronze, Olive, Smoke,
Tea, Opaline
Available metal finishes:
Brushed Brass, Satin Nickel, Antique
Bronze, Black Patina, Matte Black

### Halo Globe Pendant Large

11" W x 9.5" H
Available glass finishes:
Crystal, Sapphire, Bronze, Olive, Smoke,
Tea, Opaline
Available metal finishes:
Brushed Brass, Satin Nickel, Antique
Bronze, Black Patina, Matte Black