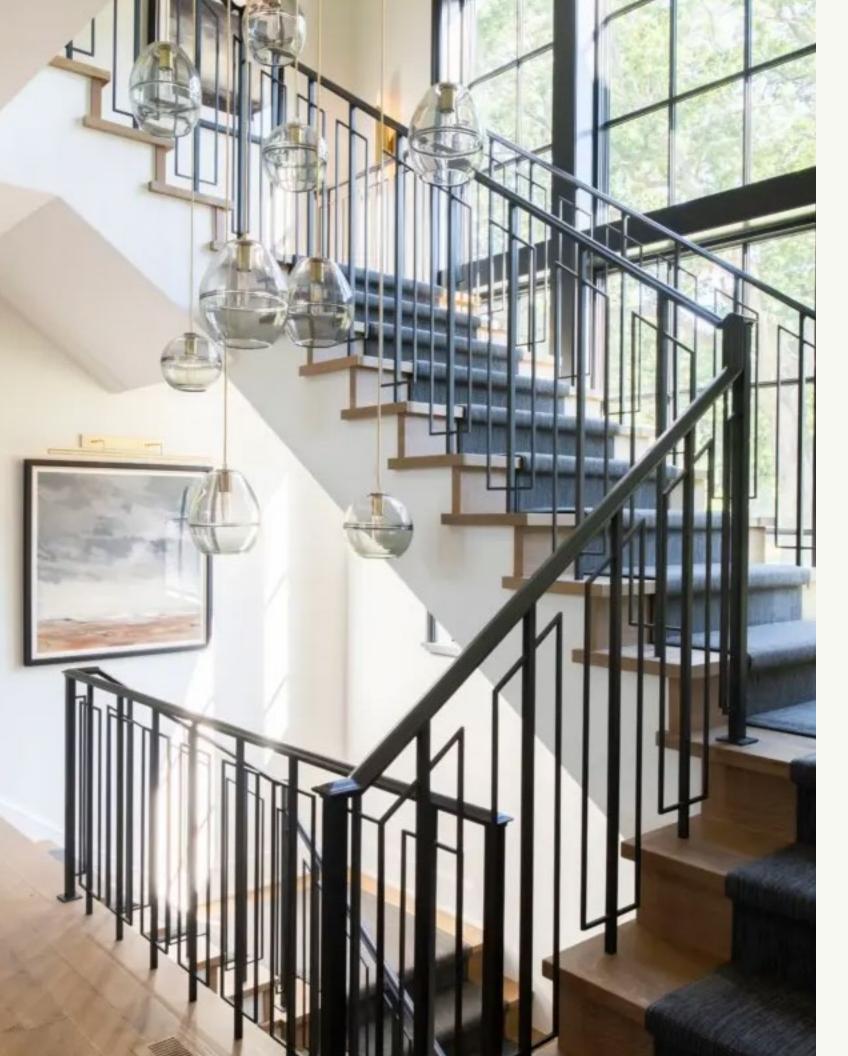

# Endless ways to reimagine Halo.

The Halo collection is also available for making totally unique custom canopies. If you can dream it, we can build it. Our goal is to create a work of art that brings distinction and wonder to your interior.

Merging creative freedom with structural support,we create completely custom installations of all shapes, sizes and styles. It makes the difference between a simple interior and an unforgettable experience.

#### Halo Globe Pendant Small

6.25" W x 5.75" H
Available glass finishes:
Crystal, Sapphire, Bronze, Olive, Smoke,
Tea, Opaline
Available metal finishes:
Brushed Brass, Satin Nickel, Antique
Bronze, Black Patina, Matte Black

#### Halo Globe Pendant Medium

8.5" W x 8" H
Available glass finishes:
Crystal, Sapphire, Bronze, Olive, Smoke,
Tea, Opaline
Available metal finishes:
Brushed Brass, Satin Nickel, Antique
Bronze, Black Patina, Matte Black

### Halo Globe Pendant Large

11" W x 9.5" H
Available glass finishes:
Crystal, Sapphire, Bronze, Olive, Smoke,
Tea, Opaline
Available metal finishes:
Brushed Brass, Satin Nickel, Antique
Bronze, Black Patina, Matte Black