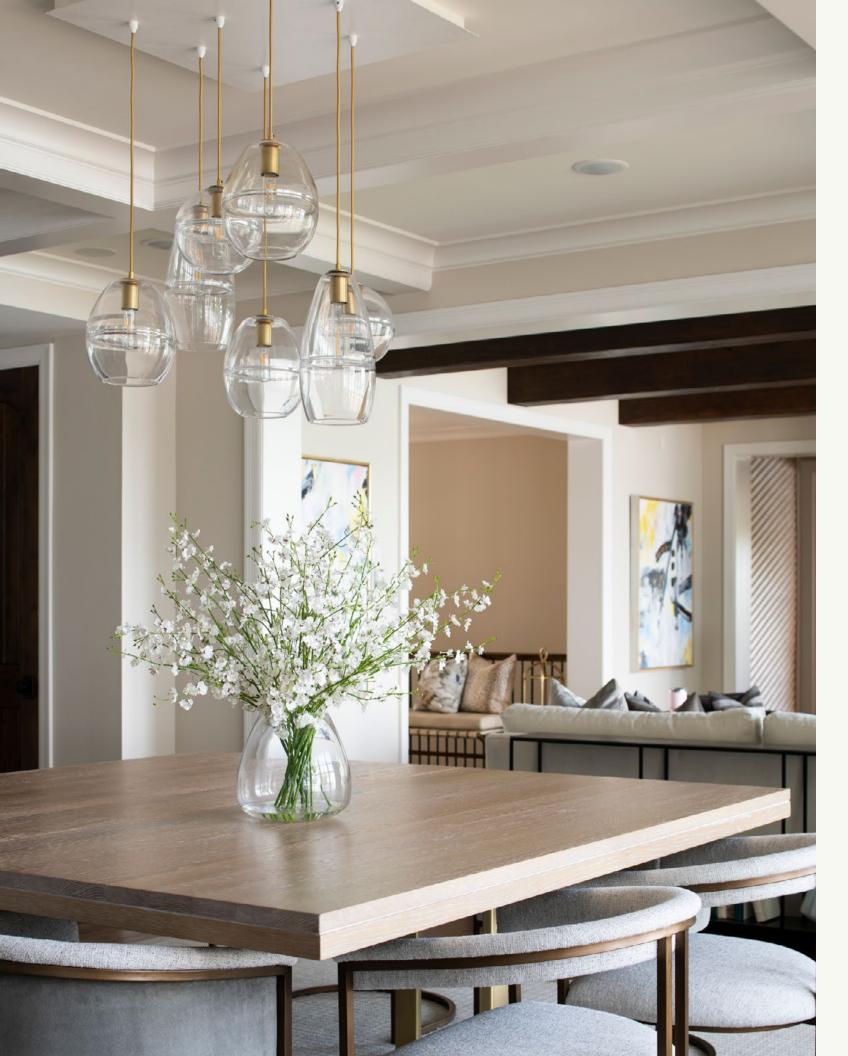

# Endless ways to reimagine Halo.

The Halo collection is also available for making totally unique custom canopies. If you can dream it, we can build it. Our goal is to create a work of art that brings distinction and wonder to your interior.

Merging creative freedom with structural support,we create completely custom installations of all shapes, sizes and styles. It makes the difference between a simple interior and an unforgettable experience.

With a retro modern aesthetic, 3 different shapes, and 7 colors of glass Halo displays well as a single light or as an installation.

The Halo Collection is available in 3 different glass shapes with 7 metal finishes and 7 glass color options.