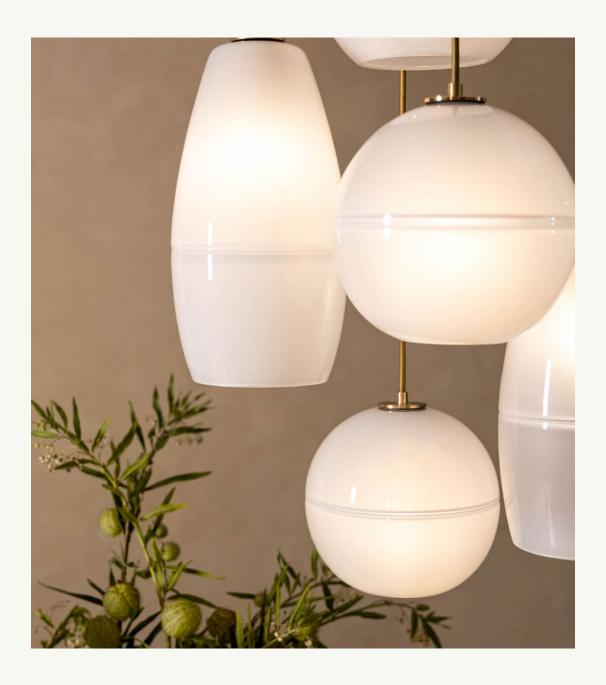

## Halo Collection

HENNEPIN MADE

This elegant collection is comprised of a single eye catching glass band that is folded in on itself during the glass blowing process.

With a retro modern aesthetic, 3 different shapes, and 7 colors of glass Halo displays well as a single light or as an installation.

The Halo Collection is available in 3 different glass shapes with 7 metal finishes and 7 glass color options.

### Halo Globe Pendant Large

11" W x 9.5" H
Available glass finishes:
Crystal, Sapphire, Bronze, Olive, Smoke,
Tea, Opaline
Available metal finishes:
Brushed Brass, Satin Nickel, Antique
Bronze, Black Patina, Matte Black

#### Halo Dome Pendant Medium

9" W x 10" H Available glass finishes: Crystal, Sapphire, Bronze, Olive, Smoke, Tea, Opaline Available metal finishes: Brushed Brass, Satin Nickel, Antique Bronze, Black Patina, Matte Black