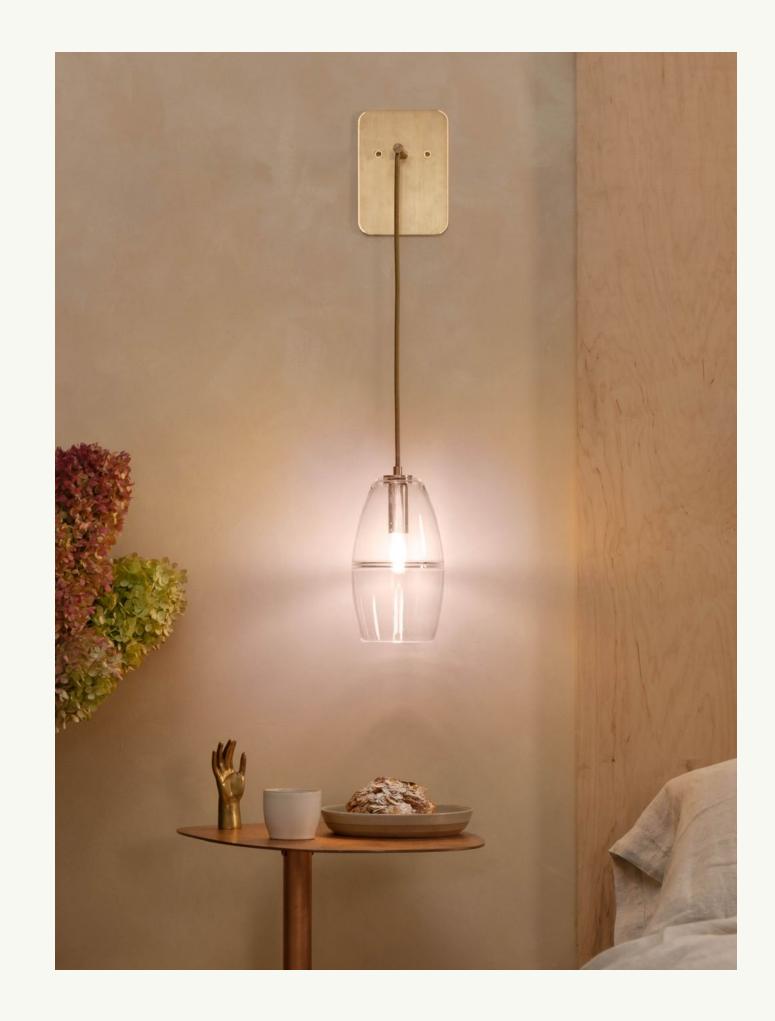

#### Halo Cone Pendant Small

5" W x 9" H
Available glass finishes:
Crystal, Sapphire, Bronze, Olive, Smoke,
Tea, Opaline
Available metal finishes:
Brushed Brass, Satin Nickel, Antique
Bronze, Black Patina, Matte Black

#### Halo Cone Pendant Medium

7" W x 13" H
Available glass finishes:
Crystal, Sapphire, Bronze, Olive, Smoke,
Tea, Opaline
Available metal finishes:
Brushed Brass, Satin Nickel, Antique
Bronze, Black Patina, Matte Black