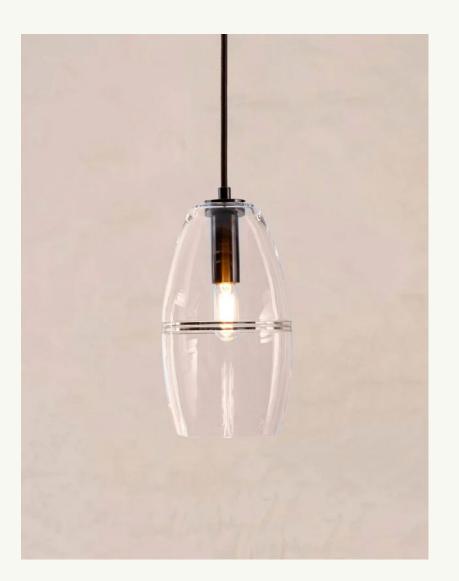

#### Halo Cone Pendant Medium

7" W x 13" H
Available glass finishes:
Crystal, Sapphire, Bronze, Olive, Smoke,
Tea, Opaline
Available metal finishes:
Brushed Brass, Satin Nickel, Antique
Bronze, Black Patina, Matte Black