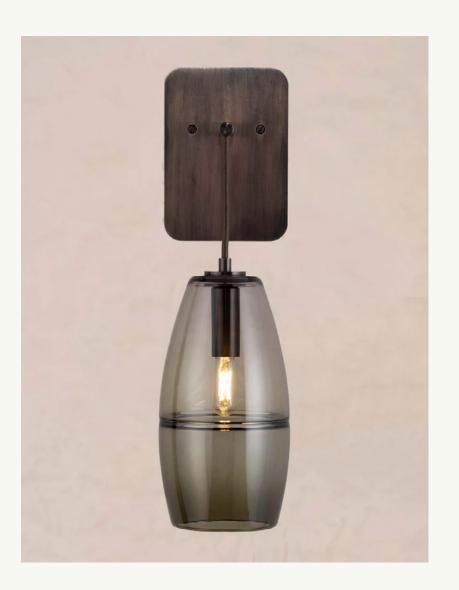

#### Halo Cone Pendant Small

5" W x 9" H
Available glass finishes:
Crystal, Sapphire, Bronze, Olive, Smoke,
Tea, Opaline
Available metal finishes:
Brushed Brass, Satin Nickel, Antique
Bronze, Black Patina, Matte Black

#### Halo Cone Pendant Medium

7" W x 13" H
Available glass finishes:
Crystal, Sapphire, Bronze, Olive, Smoke,
Tea, Opaline
Available metal finishes:
Brushed Brass, Satin Nickel, Antique
Bronze, Black Patina, Matte Black