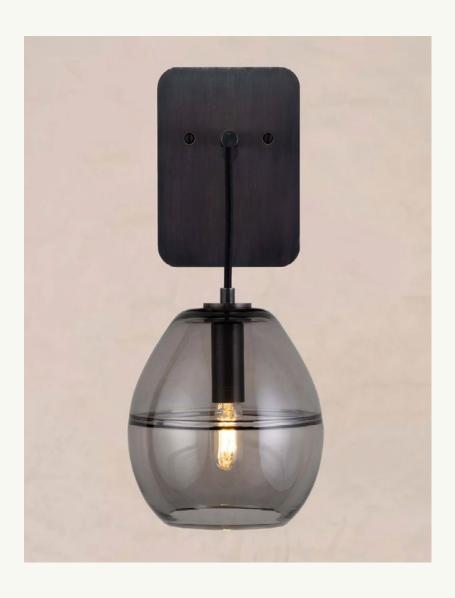

#### Halo Globe Sconce Small

5" W x 10.25" to 34.25" H
Available glass finishes:
Crystal, Sapphire, Bronze, Olive, Smoke,
Tea, Opaline
Available metal finishes:
Brushed Brass, Satin Nickel, Antique
Bronze, Black Patina, Matte Black