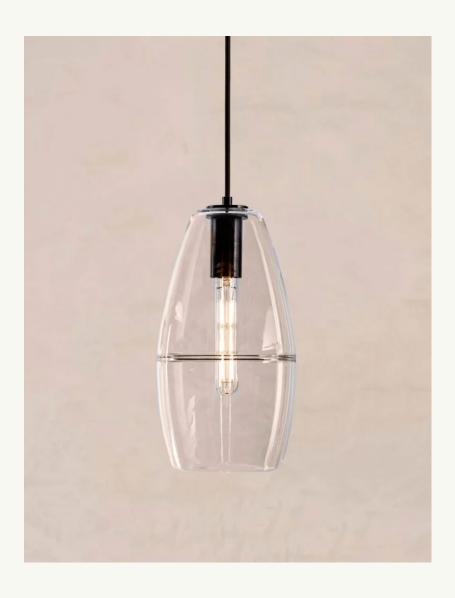

#### Halo Cone Pendant Small

5" W x 9" H
Available glass finishes:
Crystal, Sapphire, Bronze, Olive, Smoke,
Tea, Opaline
Available metal finishes:
Brushed Brass, Satin Nickel, Antique
Bronze, Black Patina, Matte Black

#### Halo Cone Pendant Medium

7" W x 13" H
Available glass finishes:
Crystal, Sapphire, Bronze, Olive, Smoke,
Tea, Opaline
Available metal finishes:
Brushed Brass, Satin Nickel, Antique
Bronze, Black Patina, Matte Black