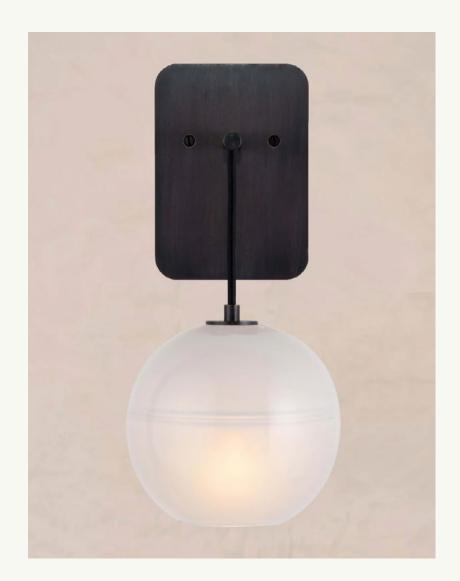

#### Halo Globe Sconce Small

5" W x 10.25" to 34.25" H
Available glass finishes:
Crystal, Sapphire, Bronze, Olive, Smoke,
Tea, Opaline
Available metal finishes:
Brushed Brass, Satin Nickel, Antique
Bronze, Black Patina, Matte Black