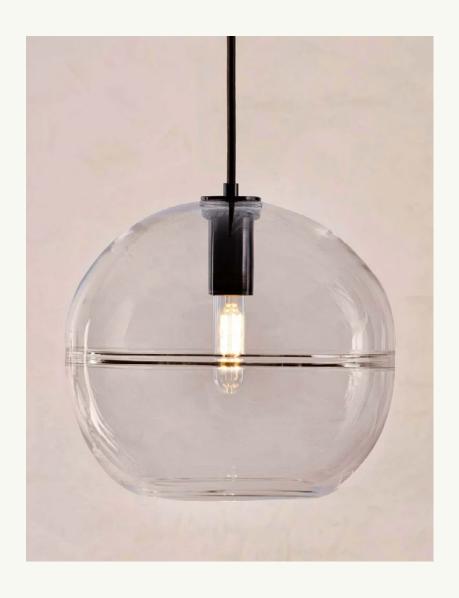

### Halo Globe Pendant Large

11" W x 9.5" H
Available glass finishes:
Crystal, Sapphire, Bronze, Olive, Smoke,
Tea, Opaline
Available metal finishes:
Brushed Brass, Satin Nickel, Antique
Bronze, Black Patina, Matte Black