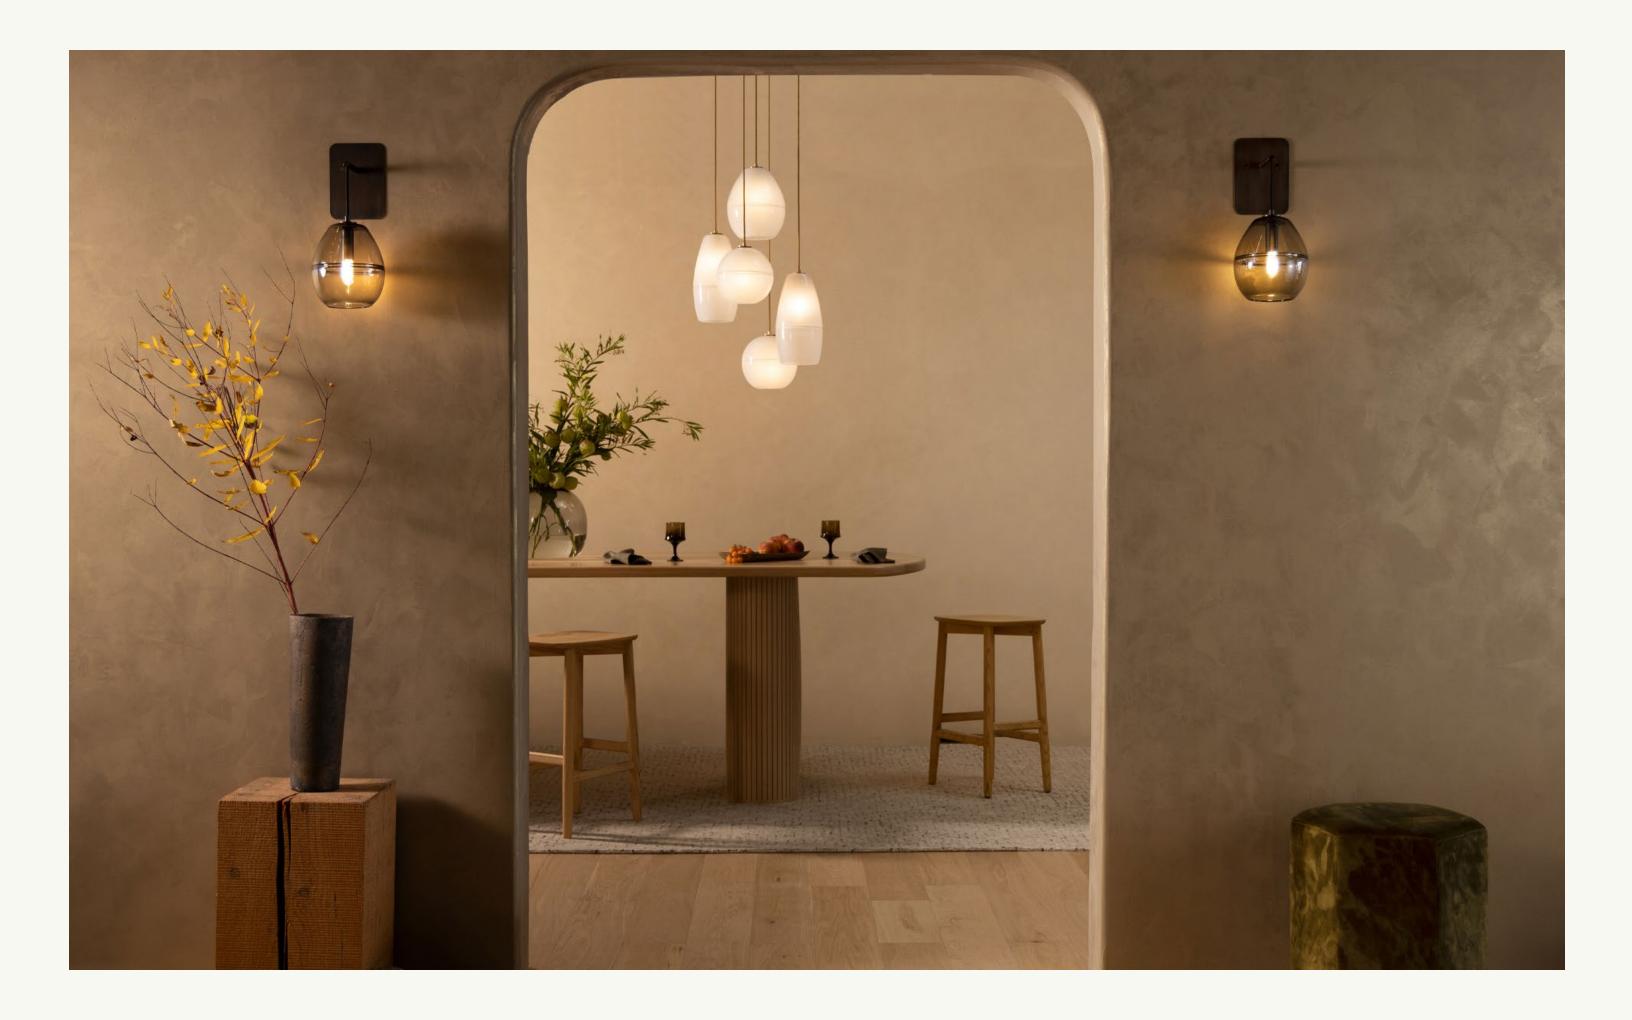

# Endless ways to reimagine Halo.

The Halo collection is also available for making totally unique custom canopies. If you can dream it, we can build it. Our goal is to create a work of art that brings distinction and wonder to your interior.

Merging creative freedom with structural support,we create completely custom installations of all shapes, sizes and styles. It makes the difference between a simple interior and an unforgettable experience.

#### Halo Globe Sconce Small

5" W x 10.25" to 34.25" H
Available glass finishes:
Crystal, Sapphire, Bronze, Olive, Smoke,
Tea, Opaline
Available metal finishes:
Brushed Brass, Satin Nickel, Antique
Bronze, Black Patina, Matte Black

#### Halo Dome Sconce Small

5" W x 11.5" to 35.5" H
Available glass finishes:
Crystal, Sapphire, Bronze, Olive, Smoke,
Tea, Opaline
Available metal finishes:
Brushed Brass, Satin Nickel, Antique
Bronze, Black Patina, Matte Black

#### Halo Cone Sconce Small

5" W x 13.5 to 37.5" H
Available glass finishes:
Crystal, Sapphire, Bronze, Olive, Smoke,
Tea, Opaline
Available metal finishes:
Brushed Brass, Satin Nickel, Antique
Bronze, Black Patina, Matte Black