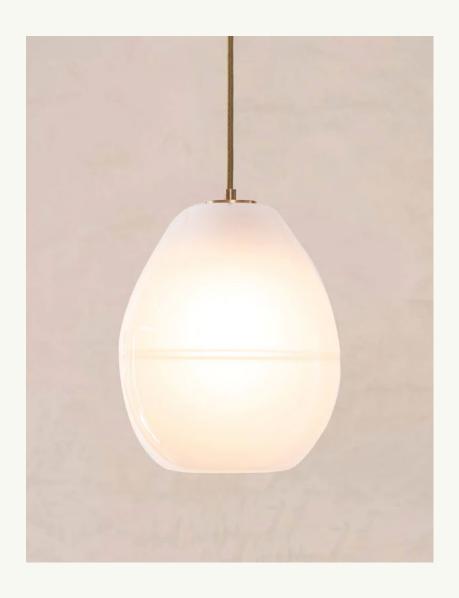

#### Halo Dome Pendant Medium

9" W x 10" H Available glass finishes: Crystal, Sapphire, Bronze, Olive, Smoke, Tea, Opaline Available metal finishes: Brushed Brass, Satin Nickel, Antique Bronze, Black Patina, Matte Black