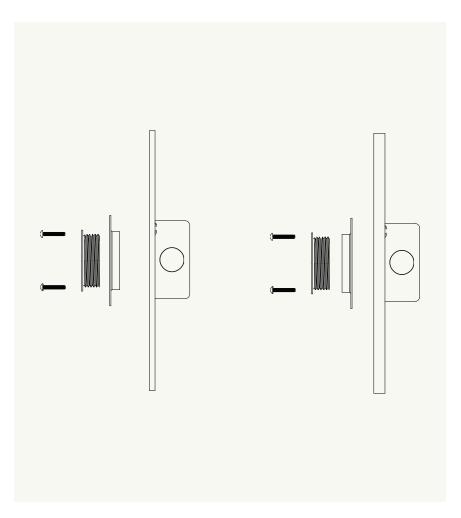

> > HENNEPIN**MADE**

Fixture can be mounted on the wall. 4" Octagon Box with 3.5" hole spacing required. J-Box must be set back at least 1/8" from mounting surface. For J-Boxes set back 7/16"-13/16" from mounting surface, unscrew the J-Box Adapter Cap and flip the J-Box Adapter Plate. Then reassemble the J-Box Adapter Assembly.

Cut out 4-1/16" diameter hole in drywall to expose J-Box.

Install J-Box Adapter Assembly **(A)** using the two J-Box Screws **(B)**. Spin J-Box Adapter Cap until the metal surface is flush with the mounting surface.

Tighten set screw to lock cap in place.

Slip Plaster Ring (D) over the Plaster Plug and center. Fasten Plaster Ring onto the mounting surface with Drywall Screws (E).

Apply drywall joint compound (not provided) to cover the Plaster Ring all the way to the Plaster Plug. Allow joint compound to dry completely.