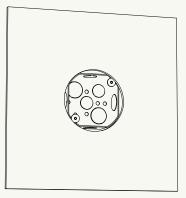

> > HENNEPIN**MADE**

Fixture can be mounted on the wall. 4" Octagon Box with 3.5" hole spacing required. J-Box must be set back at least 1/8" from mounting surface. For J-Boxes set back 7/16"-13/16" from mounting surface, unscrew the J-Box Adapter Cap and flip the J-Box Adapter Plate. Then reassemble the J-Box Adapter Assembly.

Cut out 4-1/16" diameter hole in drywall to expose J-Box.

Install J-Box Adapter Assembly **(A)** using the two J-Box Screws **(B)**. Spin J-Box Adapter Cap until the metal surface is flush with the mounting surface.