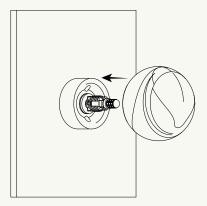

Install the Light Bulb (H) into the Socket Assembly.

Install the Glass Shade **(J)** by threading it onto the socket assembly until seated.

STOP THREADING ONCE THE SHADE IS SEATED. OVERTIGHTENING THE SHADE WILL CAUSE THREADS TO SEIZE AND LOCK UP.