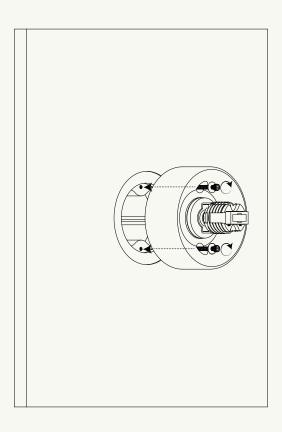

Remove Plaster Plug and Plug Screws and discard.

Using Lever Nuts (F), connect wires from Luminaire Body (I) to 120VAC power. Connect green ground wire to J-Box.

Fasten the Luminaire Body to the J-Box Adapter using the two Socket Head Screws **(G)**.