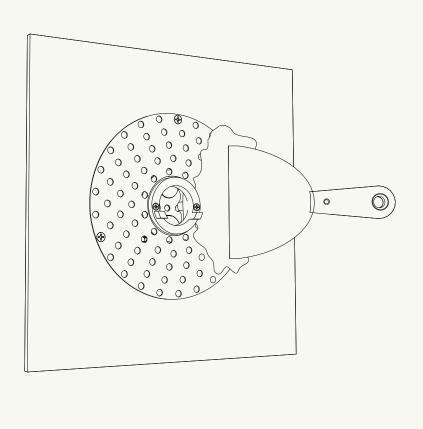

Tighten set screw to lock cap in place.

Slip Plaster Ring (D) over the Plaster Plug and center. Fasten Plaster Ring onto the mounting surface with Drywall Screws (E).

Apply drywall joint compound (not provided) to cover the Plaster Ring all the way to the Plaster Plug. Allow joint compound to dry completely.

Remove Plaster Plug and Plug Screws and discard.

Using Lever Nuts (F), connect wires from Luminaire Body (I) to 120VAC power. Connect green ground wire to J-Box.

Fasten the Luminaire Body to the J-Box Adapter using the two Socket Head Screws **(G)**.