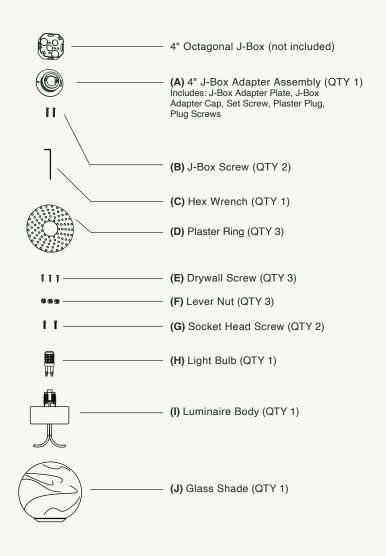

> > HENNEPIN**MADE**

Fixture can be mounted on the wall. 4" Octagon Box with 3.5" hole spacing required. J-Box must be set back at least 1/8" from mounting surface. For J-Boxes set back 7/16"-13/16" from mounting surface, unscrew the J-Box Adapter Cap and flip the J-Box Adapter Plate. Then reassemble the J-Box Adapter Assembly.

Cut out 4-1/16" diameter hole in drywall to expose J-Box.

Install J-Box Adapter Assembly **(A)** using the two J-Box Screws **(B)**. Spin J-Box Adapter Cap until the metal surface is flush with the mounting surface.

Tighten set screw to lock cap in place.

Slip Plaster Ring (D) over the Plaster Plug and center. Fasten Plaster Ring onto the mounting surface with Drywall Screws (E).

Apply drywall joint compound (not provided) to cover the Plaster Ring all the way to the Plaster Plug. Allow joint compound to dry completely.

Remove Plaster Plug and Plug Screws and discard.

Using Lever Nuts (F), connect wires from Luminaire Body (I) to 120VAC power. Connect green ground wire to J-Box.

Fasten the Luminaire Body to the J-Box Adapter using the two Socket Head Screws **(G)**.

Install the Light Bulb (H) into the Socket Assembly.

Install the Glass Shade **(J)** by threading it onto the socket assembly until seated.

STOP THREADING ONCE THE SHADE IS SEATED. OVERTIGHTENING THE SHADE WILL CAUSE THREADS TO SEIZE AND LOCK UP.