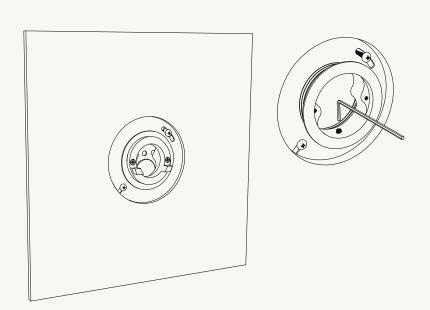

Remove Plaster Plug and Plug Screws and discard.

Using Lever Nuts (F), connect wires from Luminaire Body (I) to 120VAC power. Connect green ground wire to J-Box.

Fasten the Luminaire Body to the J-Box Adapter using the two Socket Head Screws **(G)**.

Install the Light Bulb (H) into the Socket Assembly.

Install the Glass Shade **(J)** by threading it onto the socket assembly until seated.

STOP THREADING ONCE THE SHADE IS SEATED. OVERTIGHTENING THE SHADE WILL CAUSE THREADS TO SEIZE AND LOCK UP.