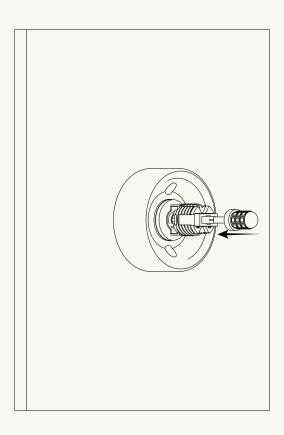

Install the Light Bulb (H) into the Socket Assembly.

Install the Glass Shade **(J)** by threading it onto the socket assembly until seated.

STOP THREADING ONCE THE SHADE IS SEATED. OVERTIGHTENING THE SHADE WILL CAUSE THREADS TO SEIZE AND LOCK UP.