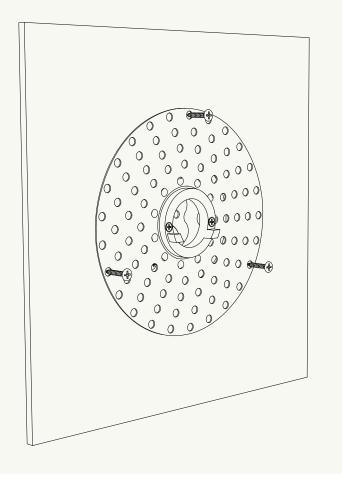

Cut out 4-1/16" diameter hole in drywall to expose J-Box.

Install J-Box Adapter Assembly **(A)** using the two J-Box Screws **(B)**. Spin J-Box Adapter Cap until the metal surface is flush with the mounting surface.

Tighten set screw to lock cap in place.

Slip Plaster Ring (D) over the Plaster Plug and center. Fasten Plaster Ring onto the mounting surface with Drywall Screws (E).

Apply drywall joint compound (not provided) to cover the Plaster Ring all the way to the Plaster Plug. Allow joint compound to dry completely.