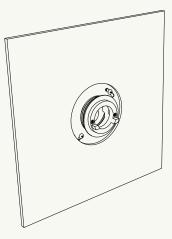

Tighten set screw to lock cap in place.

Slip Plaster Ring (D) over the Plaster Plug and center. Fasten Plaster Ring onto the mounting surface with Drywall Screws (E).

Apply drywall joint compound (not provided) to cover the Plaster Ring all the way to the Plaster Plug. Allow joint compound to dry completely.

Remove Plaster Plug and Plug Screws and discard.

Using Lever Nuts (F), connect wires from Luminaire Body (I) to 120VAC power. Connect green ground wire to J-Box.

Fasten the Luminaire Body to the J-Box Adapter using the two Socket Head Screws **(G)**.