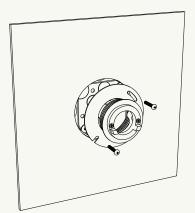

Cut out 4-1/16" diameter hole in drywall to expose J-Box.

Install J-Box Adapter Assembly **(A)** using the two J-Box Screws **(B)**. Spin J-Box Adapter Cap until the metal surface is flush with the mounting surface.

Tighten set screw to lock cap in place.

Slip Plaster Ring (D) over the Plaster Plug and center. Fasten Plaster Ring onto the mounting surface with Drywall Screws (E).

Apply drywall joint compound (not provided) to cover the Plaster Ring all the way to the Plaster Plug. Allow joint compound to dry completely.