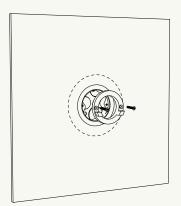

Tighten set screw to lock cap in place.

Slip Plaster Ring (D) over the Plaster Plug and center. Fasten Plaster Ring onto the mounting surface with Drywall Screws (E).

Apply drywall joint compound (not provided) to cover the Plaster Ring all the way to the Plaster Plug. Allow joint compound to dry completely.