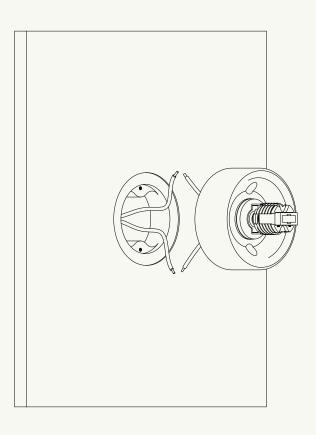

Cut out 4-1/16" diameter hole in drywall to expose J-Box.

Install J-Box Adapter Assembly **(A)** using the two J-Box Screws **(B)**. Spin J-Box Adapter Cap until the metal surface is flush with the mounting surface.

Tighten set screw to lock cap in place.

Slip Plaster Ring (D) over the Plaster Plug and center. Fasten Plaster Ring onto the mounting surface with Drywall Screws (E).

Apply drywall joint compound (not provided) to cover the Plaster Ring all the way to the Plaster Plug. Allow joint compound to dry completely.