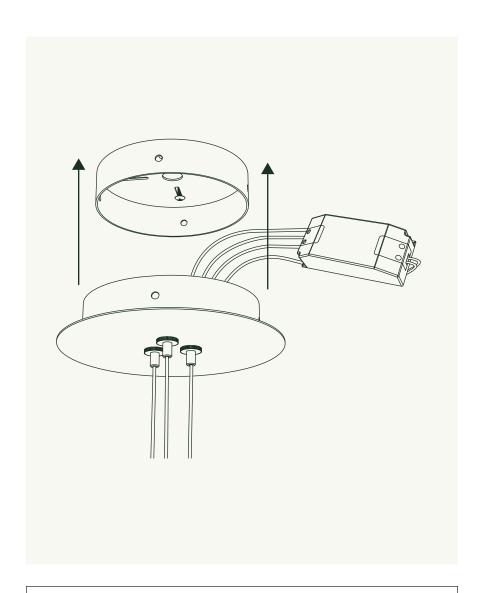

#### DANGER: ELECTRIC SHOCK RISK.

Turn off electrical power before beginning installation.

Remove Canopy Screws and Canopy Washers and remove Canopy Ceiling Plate from the Canopy Assembly.

Fasten the Canopy Ceiling Plate to the ceiling J-Box with the two J-Box screws.

Adjust cable lengths as desired. A) Loosen cable gripper cap, B) press cap up into canopy, and C) pass the pendant cable through. When desired length is achieved, tighten cable gripper cap to secure.

Identify 110-130VAC Input: this is for line voltage. Identify 12VDC output: this is for the fixture.