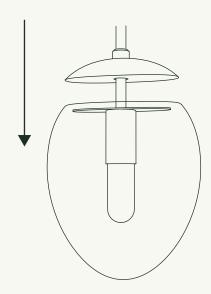

Unthread bushing above wood cover on socket assembly.

Pull bushing and wood cap away from metal hanger. Slide Glass Shade over hanger.

Replace wood cover and bushing. Push wood cover and bushing against metal hanger.