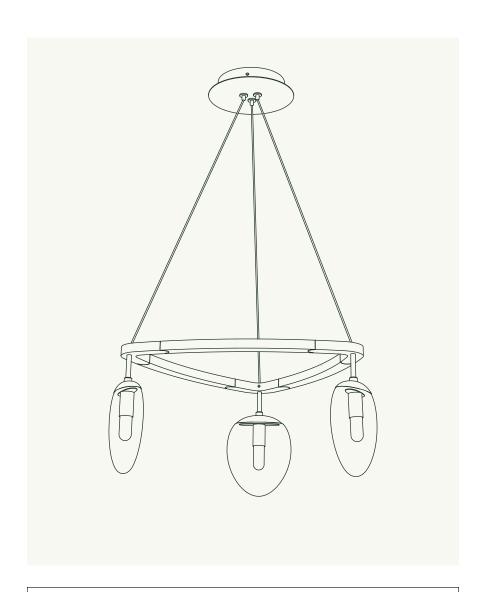

# Foliole 3 Light Chandelier

Please consult a licensed electrician before installation. Incorrect installation or failure to follow care instructions will void warranty.

#### DANGER: ELECTRIC SHOCK RISK.

Turn off electrical power before beginning installation.

Remove Canopy Screws and Canopy Washers and remove Canopy Ceiling Plate from the Canopy Assembly.

Fasten the Canopy Ceiling Plate to the ceiling J-Box with the two J-Box screws.

Adjust cable lengths as desired. A) Loosen cable gripper cap, B) press cap up into canopy, and C) pass the pendant cable through. When desired length is achieved, tighten cable gripper cap to secure.

Identify 110-130VAC Input: this is for line voltage. Identify 12VDC output: this is for the fixture.

Connect the black pendant cord wires to the V+ output of the driver using a Wire Nut.

Connect the braided pendant cord jackets to the V- output of the driver using a Wire Nut.

Connect junction box hot wire (black) to the VAC Line input of the driver with a Wire Nut.

Connect junction box neutral wire (white) to VAC Neutral input of the driver with a Wire Nut.

Once power connections are made, place driver inside of canopy.

Slide Canopy Assembly over installed Ceiling Plate, aligning screw holes.

Fasten Canopy Pan to Ceiling Plate using Canopy Washers and Canopy Screws removed in Step 1.

Install LED Light Bulb into each socket by pushing the pins into the socket. Polarity does not matter.

Slide Frosted Diffuser into socket cup and thread into place. Hennepin Made recommends leaving 1-3/4" to 2" of Frosted Diffuser exposed beyond the socket cup.