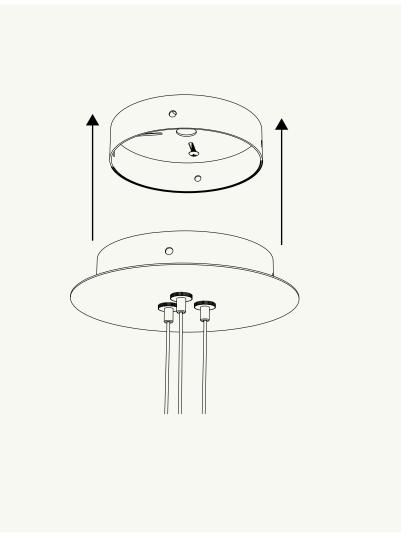

Connect junction box neutral wire (white) to VAC Neutral input of the driver with a Wire Nut.

Once power connections are made, place driver inside of canopy.

Slide Canopy Assembly over installed Ceiling Plate, aligning screw holes.

Fasten Canopy Pan to Ceiling Plate using Canopy Washers and Canopy Screws removed in Step 1.

Install LED Light Bulb into each socket by pushing the pins into the socket. Polarity does not matter.

Slide Frosted Diffuser into socket cup and thread into place. Hennepin Made recommends leaving 1-3/4" to 2" of Frosted Diffuser exposed beyond the socket cup.