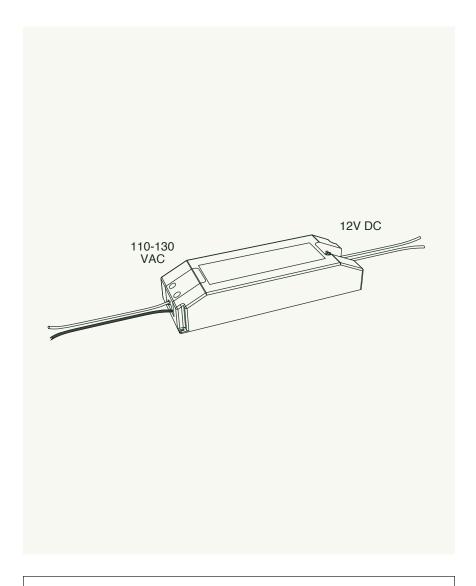

Adjust cable lengths as desired. A) Loosen cable gripper cap, B) press cap up into canopy, and C) pass the pendant cable through. When desired length is achieved, tighten cable gripper cap to secure.

Identify 110-130VAC Input: this is for line voltage. Identify 12VDC output: this is for the fixture.