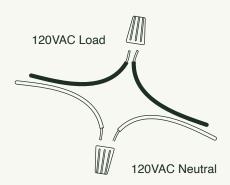

Connect the black pendant cord wires to the V+ output of the driver using a Wire Nut.

Connect the braided pendant cord jackets to the V- output of the driver using a Wire Nut.

Connect junction box hot wire (black) to the VAC Line input of the driver with a Wire Nut.

Connect junction box neutral wire (white) to VAC Neutral input of the driver with a Wire Nut.

Once power connections are made, place driver inside of canopy.

Slide Canopy Assembly over installed Ceiling Plate, aligning screw holes.