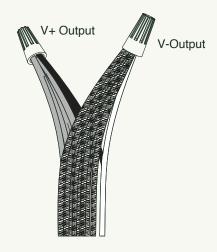

Connect the black pendant cord wires to the V+ output of the driver using a Wire Nut.

Connect the braided pendant cord jackets to the V- output of the driver using a Wire Nut.

Connect junction box hot wire (black) to the VAC Line input of the driver with a Wire Nut.