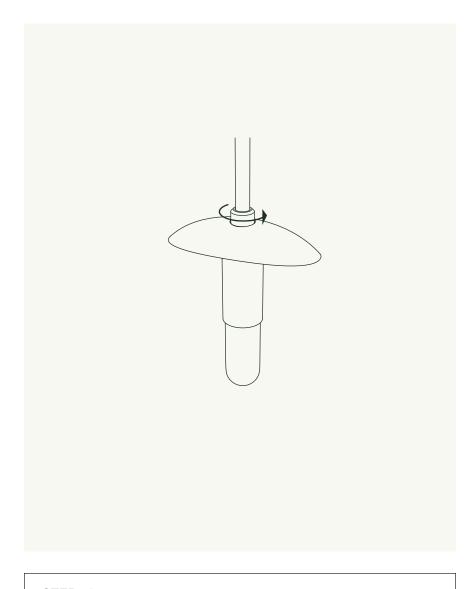

Unthread bushing above wood cover on socket assembly.

Pull bushing and wood cap away from metal hanger. Slide Glass Shade over hanger.

Replace wood cover and bushing. Push wood cover and bushing against metal hanger.