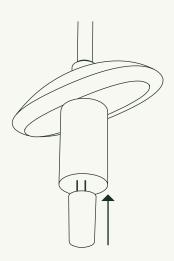

Unthread bushing above wood cover on socket assembly.

Pull bushing and wood cap away from metal hanger. Slide Glass Shade over hanger.

Replace wood cover and bushing. Push wood cover and bushing against metal hanger.

Tighten bushing against wood cover, securing Glass Shade.

Installation is now complete. Return power to circuit.