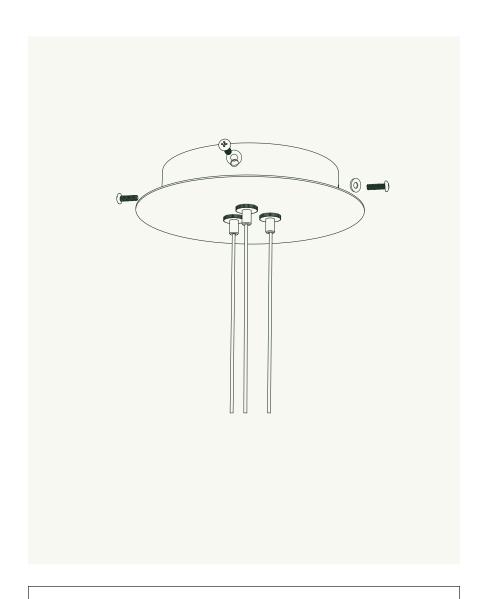

Fasten Canopy Pan to Ceiling Plate using Canopy Washers and Canopy Screws removed in Step 1.

Install LED Light Bulb into each socket by pushing the pins into the socket. Polarity does not matter.

Slide Frosted Diffuser into socket cup and thread into place. Hennepin Made recommends leaving 1-3/4" to 2" of Frosted Diffuser exposed beyond the socket cup.