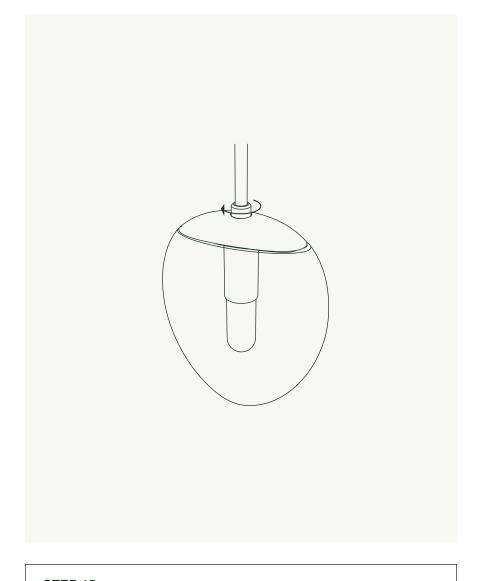

Unthread bushing above wood cover on socket assembly.

Pull bushing and wood cap away from metal hanger. Slide Glass Shade over hanger.

Replace wood cover and bushing. Push wood cover and bushing against metal hanger.

Tighten bushing against wood cover, securing Glass Shade.

Installation is now complete. Return power to circuit.