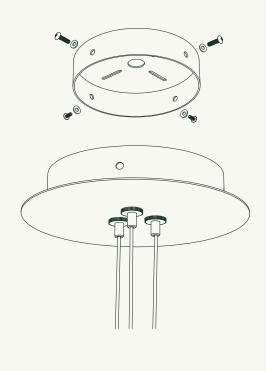

#### DANGER: ELECTRIC SHOCK RISK.

Turn off electrical power before beginning installation.

Remove Canopy Screws and Canopy Washers and remove Canopy Ceiling Plate from the Canopy Assembly.

Fasten the Canopy Ceiling Plate to the ceiling J-Box with the two J-Box screws.

Connect junction box neutral wire (white) to VAC Neutral input of the driver with a Wire Nut.

Once power connections are made, place driver inside of canopy.

Slide Canopy Assembly over installed Ceiling Plate, aligning screw holes.

Fasten Canopy Pan to Ceiling Plate using Canopy Washers and Canopy Screws removed in Step 1.

Install LED Light Bulb into each socket by pushing the pins into the socket. Polarity does not matter.

Slide Frosted Diffuser into socket cup and thread into place. Hennepin Made recommends leaving 1-3/4" to 2" of Frosted Diffuser exposed beyond the socket cup.