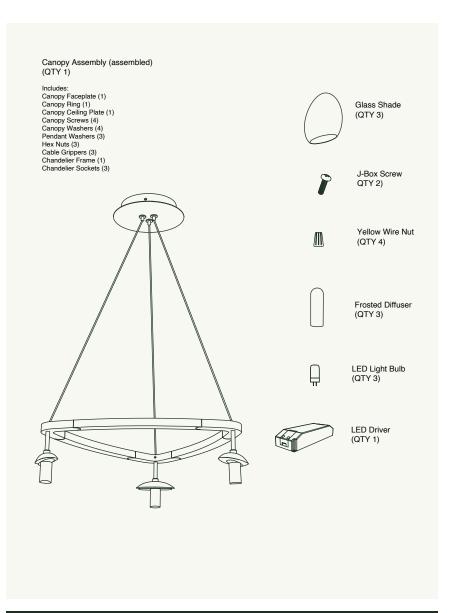

#### DANGER: ELECTRIC SHOCK RISK.

Turn off electrical power before beginning installation.

Remove Canopy Screws and Canopy Washers and remove Canopy Ceiling Plate from the Canopy Assembly.

Fasten the Canopy Ceiling Plate to the ceiling J-Box with the two J-Box screws.

Adjust cable lengths as desired. A) Loosen cable gripper cap, B) press cap up into canopy, and C) pass the pendant cable through. When desired length is achieved, tighten cable gripper cap to secure.

Identify 110-130VAC Input: this is for line voltage. Identify 12VDC output: this is for the fixture.

Connect the black pendant cord wires to the V+ output of the driver using a Wire Nut.

Connect the braided pendant cord jackets to the V- output of the driver using a Wire Nut.

Connect junction box hot wire (black) to the VAC Line input of the driver with a Wire Nut.

Connect junction box neutral wire (white) to VAC Neutral input of the driver with a Wire Nut.

Once power connections are made, place driver inside of canopy.

Slide Canopy Assembly over installed Ceiling Plate, aligning screw holes.

Fasten Canopy Pan to Ceiling Plate using Canopy Washers and Canopy Screws removed in Step 1.

Install LED Light Bulb into each socket by pushing the pins into the socket. Polarity does not matter.

Slide Frosted Diffuser into socket cup and thread into place. Hennepin Made recommends leaving 1-3/4" to 2" of Frosted Diffuser exposed beyond the socket cup.

Unthread bushing above wood cover on socket assembly.

Pull bushing and wood cap away from metal hanger. Slide Glass Shade over hanger.

Replace wood cover and bushing. Push wood cover and bushing against metal hanger.

Tighten bushing against wood cover, securing Glass Shade.

Installation is now complete. Return power to circuit.