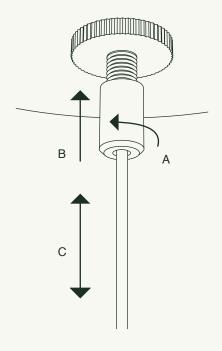

Adjust cable lengths as desired. A) Loosen cable gripper cap, B) press cap up into canopy, and C) pass the pendant cable through. When desired length is achieved, tighten cable gripper cap to secure.

Identify 110-130VAC Input: this is for line voltage. Identify 12VDC output: this is for the fixture.