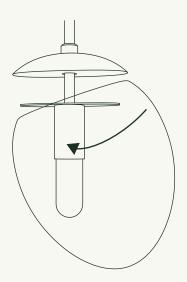

Unthread bushing above wood cover on socket assembly.

Pull bushing and wood cap away from metal hanger. Slide Glass Shade over hanger.

Replace wood cover and bushing. Push wood cover and bushing against metal hanger.