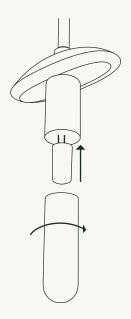

Fasten Canopy Pan to Ceiling Plate using Canopy Washers and Canopy Screws removed in Step 1.

Install LED Light Bulb into each socket by pushing the pins into the socket. Polarity does not matter.

Slide Frosted Diffuser into socket cup and thread into place. Hennepin Made recommends leaving 1-3/4" to 2" of Frosted Diffuser exposed beyond the socket cup.