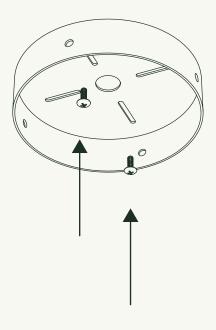

#### DANGER: ELECTRIC SHOCK RISK.

Turn off electrical power before beginning installation.

Remove Canopy Screws and Canopy Washers and remove Canopy Ceiling Plate from the Canopy Assembly.

Fasten the Canopy Ceiling Plate to the ceiling J-Box with the two J-Box screws.

Fasten Canopy Pan to Ceiling Plate using Canopy Washers and Canopy Screws removed in Step 1.

Install LED Light Bulb into each socket by pushing the pins into the socket. Polarity does not matter.

Slide Frosted Diffuser into socket cup and thread into place. Hennepin Made recommends leaving 1-3/4" to 2" of Frosted Diffuser exposed beyond the socket cup.