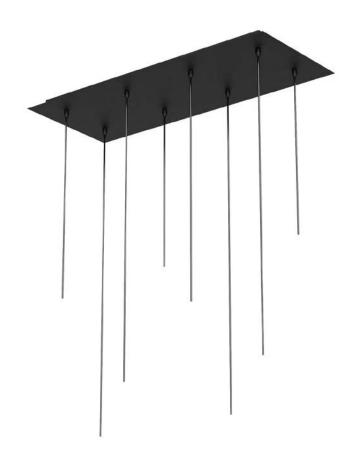

## 8 Light Rectangular Canopy

Internally designed Standard
Canopies allow anyone to become
a designer. Sleek powder coated
steel and precise drop points ensure
all Hennepin Made pendants pair
harmoniously with finishes to match
every collection. Pick from a variety
of professionally designed canopies
or let our lighting collections inspire
that inner muse. Lights not included
in price.

DIMENSIONS 18" W x 44" L

LAMPING 3.5 W LED E26 base

FIXTURE OPTIONS

Can be paired with any
Hennepin Made pendant

CORD OPTIONS 8' cord Fully adjustable on site Custom lengths & colors available

METAL FINISH

Matte Black: MPC-REC8B Matte White: MPC-REC8W