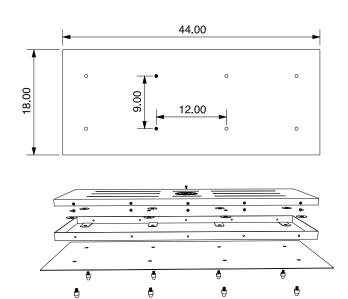

DIMENSIONS 18" W x 44" L

LAMPING 3.5 W LED E26 base

FIXTURE OPTIONS

Can be paired with any
Hennepin Made pendant

CORD OPTIONS 8' cord Fully adjustable on site Custom lengths & colors available

METAL FINISH

Matte Black: MPC-REC8B Matte White: MPC-REC8W