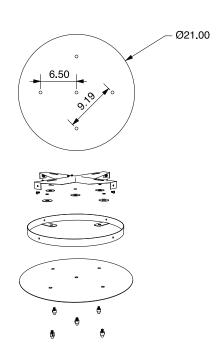

DIMENSIONS 21" round

LAMPING

3.5 W LED E26 base

WEIGHT CAPACITY

Maximum weight 50 lbs

FIXTURE OPTIONS
Can be paired with any
Hennepin Made pendant

CORD OPTIONS 8' cord Fully adjustable on site Custom lengths & colors available