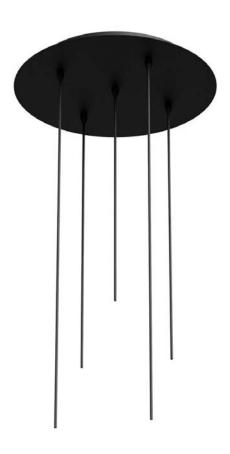

## 5 Light Round Canopy

Internally designed Standard
Canopies allow anyone to become
a designer. Sleek powder coated
steel and precise drop points ensure
all Hennepin Made pendants pair
harmoniously with finishes to match
every collection. Pick from a variety
of professionally designed canopies
or let our lighting collections inspire
that inner muse. Lights not included
in price.

DIMENSIONS 21" round

LAMPING

3.5 W LED E26 base

WEIGHT CAPACITY

Maximum weight 50 lbs

FIXTURE OPTIONS
Can be paired with any
Hennepin Made pendant

CORD OPTIONS 8' cord Fully adjustable on site Custom lengths & colors available