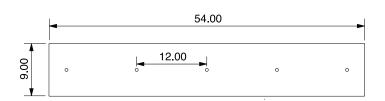

DIMENSIONS 9" W x 54" L

LAMPING 3.5 W LED E26 base

FIXTURE OPTIONS

Can be paired with any
Hennepin Made pendant

CORD OPTIONS 8' cord Fully adjustable on site Custom lengths & colors available

METAL FINISH

Matte Black: MPC-REC5B Matte White: MPC-REC5W