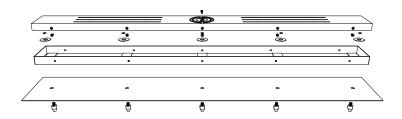

## 5 Light Rectangular Canopy

Internally designed Standard
Canopies allow anyone to become
a designer. Sleek powder coated
steel and precise drop points ensure
all Hennepin Made pendants pair
harmoniously with finishes to match
every collection. Pick from a variety
of professionally designed canopies
or let our lighting collections inspire
that inner muse. Lights not included
in price.

DIMENSIONS 9" W x 54" L

LAMPING 3.5 W LED E26 base

FIXTURE OPTIONS

Can be paired with any
Hennepin Made pendant

CORD OPTIONS 8' cord Fully adjustable on site Custom lengths & colors available

METAL FINISH

Matte Black: MPC-REC5B Matte White: MPC-REC5W