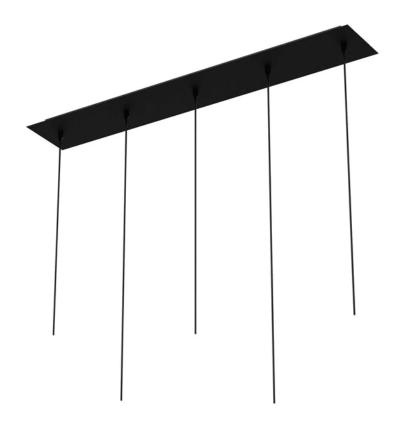

## 5 Light Rectangular Canopy

Internally designed Standard
Canopies allow anyone to become
a designer. Sleek powder coated
steel and precise drop points ensure
all Hennepin Made pendants pair
harmoniously with finishes to match
every collection. Pick from a variety
of professionally designed canopies
or let our lighting collections inspire
that inner muse. Lights not included
in price.

DIMENSIONS 9" W x 54" L

LAMPING 3.5 W LED E26 base

FIXTURE OPTIONS

Can be paired with any
Hennepin Made pendant

CORD OPTIONS 8' cord Fully adjustable on site Custom lengths & colors available

METAL FINISH

Matte Black: MPC-REC5B Matte White: MPC-REC5W