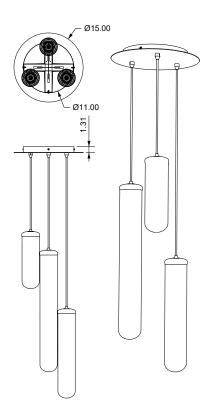

## Canopy Arrangements

Create stunning vertical installations with the Helena multi-pendant canopies. Our standard 3 light canopy comes with a small, medium and large pendant to show off the various proportions in this collection. With five large pendants, the 5 light canopy brings the beauty of repetition and incredible versatility in creating one of kind installs through simply adjusting cord lengths on site.

DIMENSIONS (LIGHTS) SM: 3.75" W x 13" H MD: 3.75" W x 20" H

LG: 3.75" W x 27" H

DIMENSIONS (CANOPIES) 3 light: 15" diameter x 1.31" H 5 light: 21" diameter x 1.31" H

LAMPING 4.5W G9

LUMENS 3 light: 1350lm 5 light: 2250lm

COLOR TEMP 2700K

INPUT VOLTAGE 120V, dimmer compatible

MOUNTING 3 or 5 light canopy Drop rod not available

CORD LENGTH 8' (custom available)

WEIGHT (CANOPY + LIGHTS)

3 light: 18.5 lbs 5 light: 34.5 lbs

GLASS COLOR