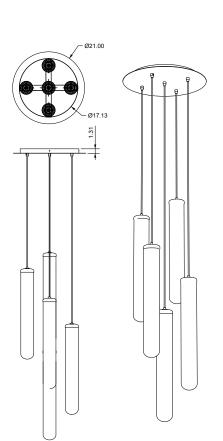

## Canopy Arrangements

Create stunning vertical installations with the Helena multi-pendant canopies. Our standard 3 light canopy comes with a small, medium and large pendant to show off the various proportions in this collection. With five large pendants, the 5 light canopy brings the beauty of repetition and incredible versatility in creating one of kind installs through simply adjusting cord lengths on site.

DIMENSIONS (LIGHTS) SM: 3.75" W x 13" H MD: 3.75" W x 20" H

LG: 3.75" W x 27" H

DIMENSIONS (CANOPIES) 3 light: 15" diameter x 1.31" H 5 light: 21" diameter x 1.31" H

LAMPING 4.5W G9

LUMENS 3 light: 1350lm 5 light: 2250lm

COLOR TEMP 2700K

INPUT VOLTAGE 120V, dimmer compatible

MOUNTING 3 or 5 light canopy Drop rod not available

CORD LENGTH 8' (custom available)

WEIGHT (CANOPY + LIGHTS)

3 light: 18.5 lbs 5 light: 34.5 lbs

GLASS COLOR