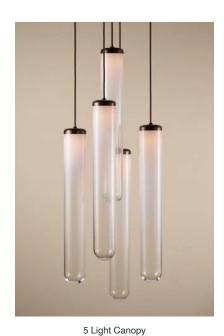

## Canopy Arrangements

Create stunning vertical installations with the Helena multi-pendant canopies. Our standard 3 light canopy comes with a small, medium and large pendant to show off the various proportions in this collection. With five large pendants, the 5 light canopy brings the beauty of repetition and incredible versatility in creating one of kind installs through simply adjusting cord lengths on site.

STANDARD FINISH

Gunmetal

Matte Black

Matte White

COLLECTION

Helena

As shown: Antique Bronze / Opaline Fade Comes with: 1 Small, 1 Medium, 1 Large

As shown: Antique Bronze / Opaline Fade
Comes with: 5 Large