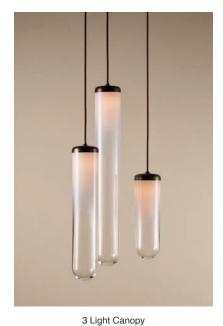

## Canopy Arrangements

Create stunning vertical installations with the Helena multi-pendant canopies. Our standard 3 light canopy comes with a small, medium and large pendant to show off the various proportions in this collection. With five large pendants, the 5 light canopy brings the beauty of repetition and incredible versatility in creating one of kind installs through simply adjusting cord lengths on site.

STANDARD FINISH

Gunmetal

Matte Black

Matte White

COLLECTION

Helena

As shown: Antique Bronze / Opaline Fade Comes with: 1 Small, 1 Medium, 1 Large

As shown: Antique Bronze / Opaline Fade
Comes with: 5 Large