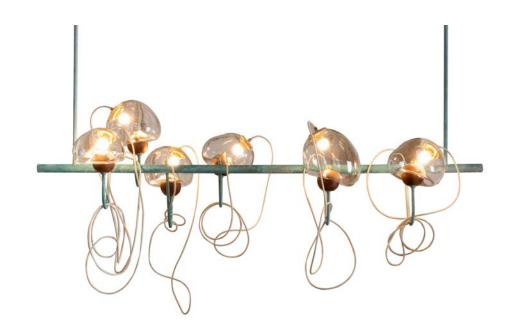

## Chandelier

The six-light Ontologia chandelier is a statement piece unlike any other. Deconstructing its own materiality, the Ontologia chandelier leverages everything from the light it emits to the connective cording to create a discourse on what it means to exist. While the whole is greater than the sum of its parts, each aspect of the of the arrangement conveys design intent. Playing upon forces in nature, magnetic hardware makes the collection sturdy in construction, yet malleable in application.

DIMENSIONS 72" L x 23" W x 19" H

LUMENS 1500

COLOR TEMP 2700K

INPUT VOLTAGE 120V, dimmer compatible

MOUNTING 8" round canopy (J-Box flush with ceiling)

WEIGHT 70 lbs

GLASS COLOR Rose Sand Amber

BODY FINISH Black Patina Verdigris Oxblood Powder Coat

SHADE FINISH Raw Copper Tan Powder Coat Black Patina

CORD COLOR Shale Ivory Sable

WOOD FINISH Mahogany

COLLECTION Ontologia

Rose Glass / Black Patina Body / Raw Copper Shade / Shale Cord ONT-PS01-GL09-C06-C6