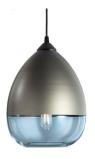

## Teardrop

Simple, elegant, and bold. The flowing contour of the Parallel Teardrop pendant exemplifies industrial precision with handmade beauty. Inspired by raindrops, the crisp union of glass and metal converge along the smooth curve of this light. Each delicate piece is made with care and attention resulting in a level of quality that will enhance any space.

**GLASS COLOR** 

Tea

Crystal

Bronze

Smoke

Olive Sapphire

METAL FINISH

Bronze

White Gold

COLLECTION Parallel

Bronze/Crystal PTD-101

Bronze/Sapphire PTD-102

Bronze/Bronze PTD-103

Bronze/Olive PTD-104

Bronze/Smoke PTD-105

Bronze/Tea PTD-106