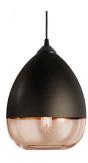

## Teardrop

Simple, elegant, and bold. The flowing contour of the Parallel Teardrop pendant exemplifies industrial precision with handmade beauty. Inspired by raindrops, the crisp union of glass and metal converge along the smooth curve of this light. Each delicate piece is made with care and attention resulting in a level of quality that will enhance any space.

**GLASS COLOR** 

Tea

Crystal

Bronze

Smoke

Olive Sapphire

METAL FINISH

Bronze

White Gold

COLLECTION Parallel

Bronze/Crystal PTD-101

Bronze/Sapphire PTD-102

Bronze/Bronze PTD-103

Bronze/Olive PTD-104

Bronze/Smoke PTD-105

Bronze/Tea PTD-106