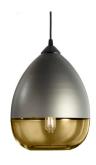

## Teardrop

Simple, elegant, and bold. The flowing contour of the Parallel Teardrop pendant exemplifies industrial precision with handmade beauty. Inspired by raindrops, the crisp union of glass and metal converge along the smooth curve of this light. Each delicate piece is made with care and attention resulting in a level of quality that will enhance any space.

**GLASS COLOR** 

Tea

Crystal

Bronze

Smoke

Olive Sapphire

METAL FINISH

Bronze

White Gold/Crystal PTD-201

White Gold/Sapphire PTD-202

White Gold/Bronze PTD-203

White Gold/Olive PTD-204

White Gold/Smoke PTD-205

White Gold/Tea PTD-206