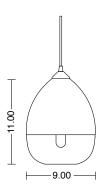

DIMENSIONS 9" W x 11" H

LAMPING 5W LED E26 base

LUMENS 470

COLOR TEMP 2700K

INPUT VOLTAGE 120V, dimmer compatible

MOUNTING 5" round black canopy

CORD LENGTH 8' (custom available)

WEIGHT 3.5 lbs