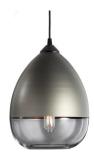

## Teardrop

Simple, elegant, and bold. The flowing contour of the Parallel Teardrop pendant exemplifies industrial precision with handmade beauty. Inspired by raindrops, the crisp union of glass and metal converge along the smooth curve of this light. Each delicate piece is made with care and attention resulting in a level of quality that will enhance any space.

**GLASS COLOR** 

Tea

Crystal

Bronze

Smoke

Olive Sapphire

METAL FINISH

Bronze

White Gold

COLLECTION Parallel

Bronze/Crystal PTD-101

Bronze/Sapphire PTD-102

Bronze/Bronze PTD-103

Bronze/Olive PTD-104

Bronze/Smoke PTD-105

Bronze/Tea PTD-106