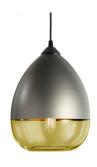

## Teardrop

Simple, elegant, and bold. The flowing contour of the Parallel Teardrop pendant exemplifies industrial precision with handmade beauty. Inspired by raindrops, the crisp union of glass and metal converge along the smooth curve of this light. Each delicate piece is made with care and attention resulting in a level of quality that will enhance any space.

**GLASS COLOR** 

Tea

Crystal

Bronze

Smoke

Olive Sapphire

METAL FINISH

Bronze

White Gold/Crystal PTD-201

White Gold/Sapphire PTD-202

White Gold/Bronze PTD-203

White Gold/Olive PTD-204

White Gold/Smoke PTD-205

White Gold/Tea PTD-206