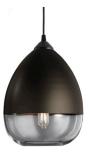

## Teardrop

Simple, elegant, and bold. The flowing contour of the Parallel Teardrop pendant exemplifies industrial precision with handmade beauty. Inspired by raindrops, the crisp union of glass and metal converge along the smooth curve of this light. Each delicate piece is made with care and attention resulting in a level of quality that will enhance any space.

**GLASS COLOR** 

Tea

Crystal

Bronze

Smoke

Olive Sapphire

METAL FINISH

Bronze

White Gold

COLLECTION Parallel

Bronze/Crystal PTD-101

Bronze/Sapphire PTD-102

Bronze/Bronze PTD-103

Bronze/Olive PTD-104

Bronze/Smoke PTD-105

Bronze/Tea PTD-106