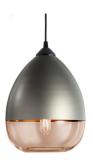

## Teardrop

Simple, elegant, and bold. The flowing contour of the Parallel Teardrop pendant exemplifies industrial precision with handmade beauty. Inspired by raindrops, the crisp union of glass and metal converge along the smooth curve of this light. Each delicate piece is made with care and attention resulting in a level of quality that will enhance any space.

**GLASS COLOR** 

Tea

Crystal

Bronze

Smoke

Olive Sapphire

METAL FINISH

Bronze