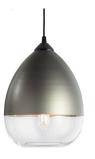

## Teardrop

Simple, elegant, and bold. The flowing contour of the Parallel Teardrop pendant exemplifies industrial precision with handmade beauty. Inspired by raindrops, the crisp union of glass and metal converge along the smooth curve of this light. Each delicate piece is made with care and attention resulting in a level of quality that will enhance any space.

**GLASS COLOR** 

Tea

Crystal

Bronze

Smoke

Olive Sapphire

METAL FINISH

Bronze

White Gold/Crystal PTD-201

White Gold/Sapphire PTD-202

White Gold/Bronze PTD-203

White Gold/Olive PTD-204

White Gold/Smoke PTD-205

White Gold/Tea PTD-206