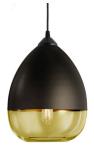

## Teardrop

Simple, elegant, and bold. The flowing contour of the Parallel Teardrop pendant exemplifies industrial precision with handmade beauty. Inspired by raindrops, the crisp union of glass and metal converge along the smooth curve of this light. Each delicate piece is made with care and attention resulting in a level of quality that will enhance any space.

**GLASS COLOR** 

Tea

Crystal

Bronze

Smoke

Olive Sapphire

METAL FINISH

Bronze

White Gold

COLLECTION Parallel

Bronze/Crystal PTD-101

Bronze/Sapphire PTD-102

Bronze/Bronze PTD-103

Bronze/Olive PTD-104

Bronze/Smoke PTD-105

Bronze/Tea PTD-106