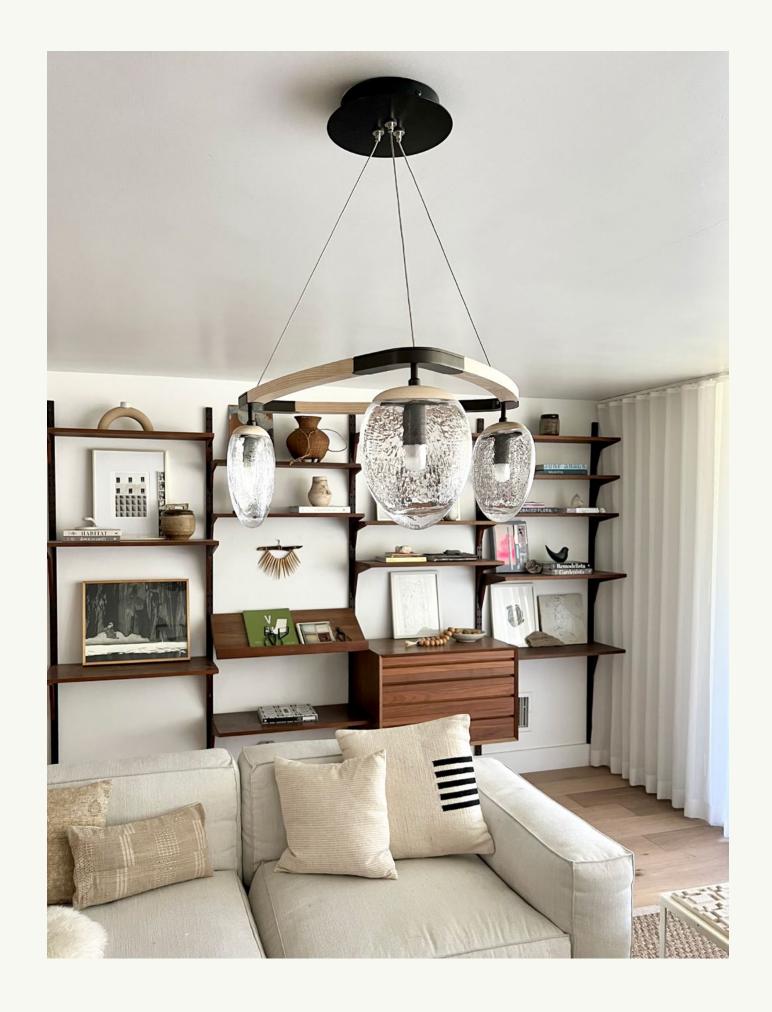

#### Foliole 3 Light Chandelier

22" W X 10.5" L
Available wood finishes:
Ebony, Natural, White
Available glass finishes:
Crystal, Smoke
Available metal finishes:
White gold, Bronze, Gunmetal

# A plethora of ways to reimagine Foliole.

The Foliole collection is also available for making totally unique custom canopies. You dream it. We build it. Our goal is to create a work of art that brings distinction and wonder to your interior. Merging creative freedom with structural support, we create completely custom installations of all shapes, sizes and styles. It makes the difference between a simple interior and an unforgettable experience.