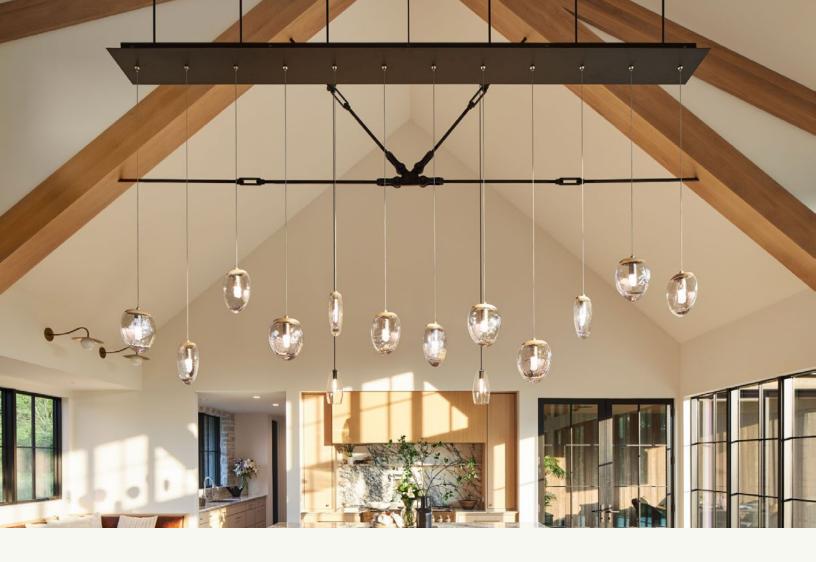

# A plethora of ways to reimagine Foliole.

The Foliole collection is also available for making totally unique custom canopies. You dream it. We build it. Our goal is to create a work of art that brings distinction and wonder to your interior. Merging creative freedom with structural support, we create completely custom installations of all shapes, sizes and styles. It makes the difference between a simple interior and an unforgettable experience.

#### Foliole 8 Light Chandelier

49" W X 10.5" H
Available wood finishes:
Ebony, Natural, White
Available glass finishes:
Crystal, Smoke
Available metal finishes:
White gold, Bronze, Gunmetal