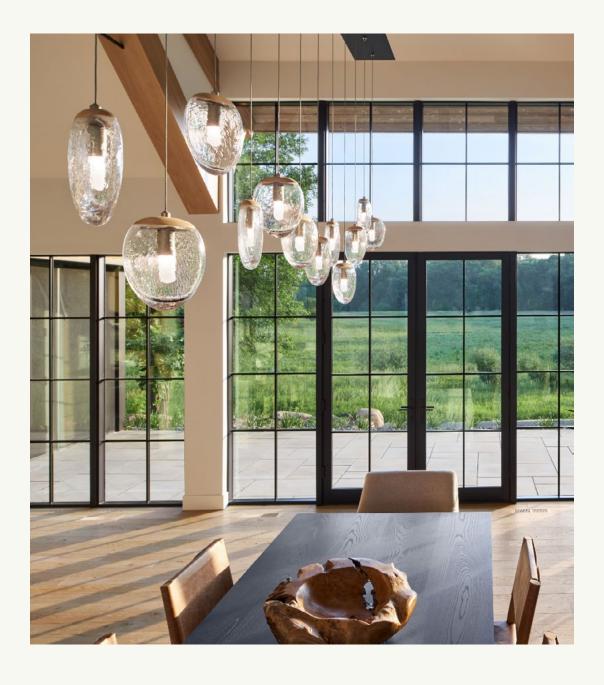

# Foliole Collection

HENNEPIN MADE

A leaf inspired collection that leaves no detail unconsidered.

The Foliole collection comes from a simple interpretation of a leaf form. It's flattened shape sets a rich texture in the glass, diffusing and shifting the light as it radiates from the fixture.

# A plethora of ways to reimagine Foliole.

The Foliole collection is also available for making totally unique custom canopies. You dream it. We build it. Our goal is to create a work of art that brings distinction and wonder to your interior. Merging creative freedom with structural support, we create completely custom installations of all shapes, sizes and styles. It makes the difference between a simple interior and an unforgettable experience.

### Foliole Single Pendant

6" W x 8" H
Available wood finishes:
Ebony, Natural, White
Available glass finishes:
Crystal, Smoke
Available metal finishes:
White gold, Bronze, Gunmetal