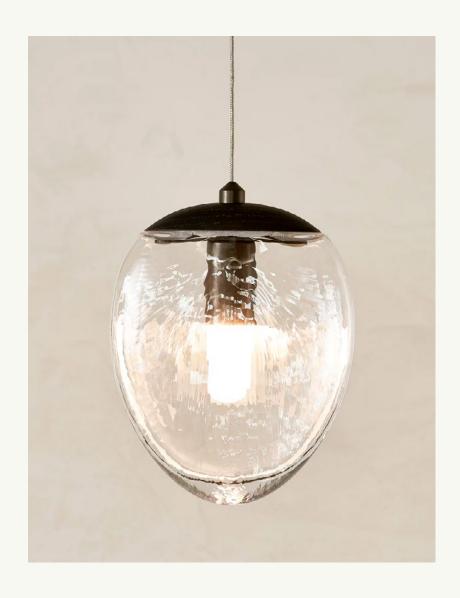

### Foliole Single Pendant

6" W x 8" H
Available wood finishes:
Ebony, Natural, White
Available glass finishes:
Crystal, Smoke
Available metal finishes:
White gold, Bronze, Gunmetal