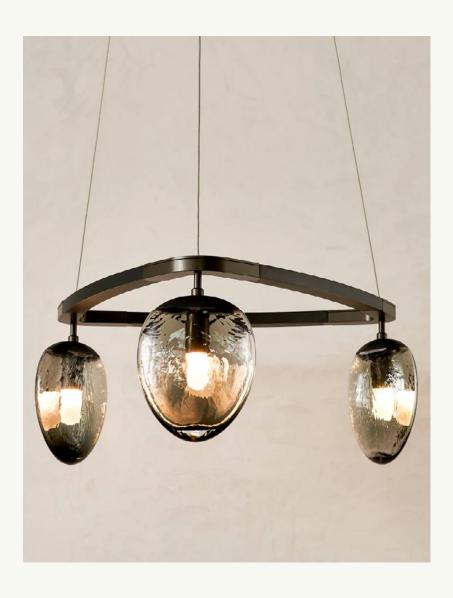

#### Foliole 3 Light Chandelier

22" W X 10.5" L
Available wood finishes:
Ebony, Natural, White
Available glass finishes:
Crystal, Smoke
Available metal finishes:
White gold, Bronze, Gunmetal