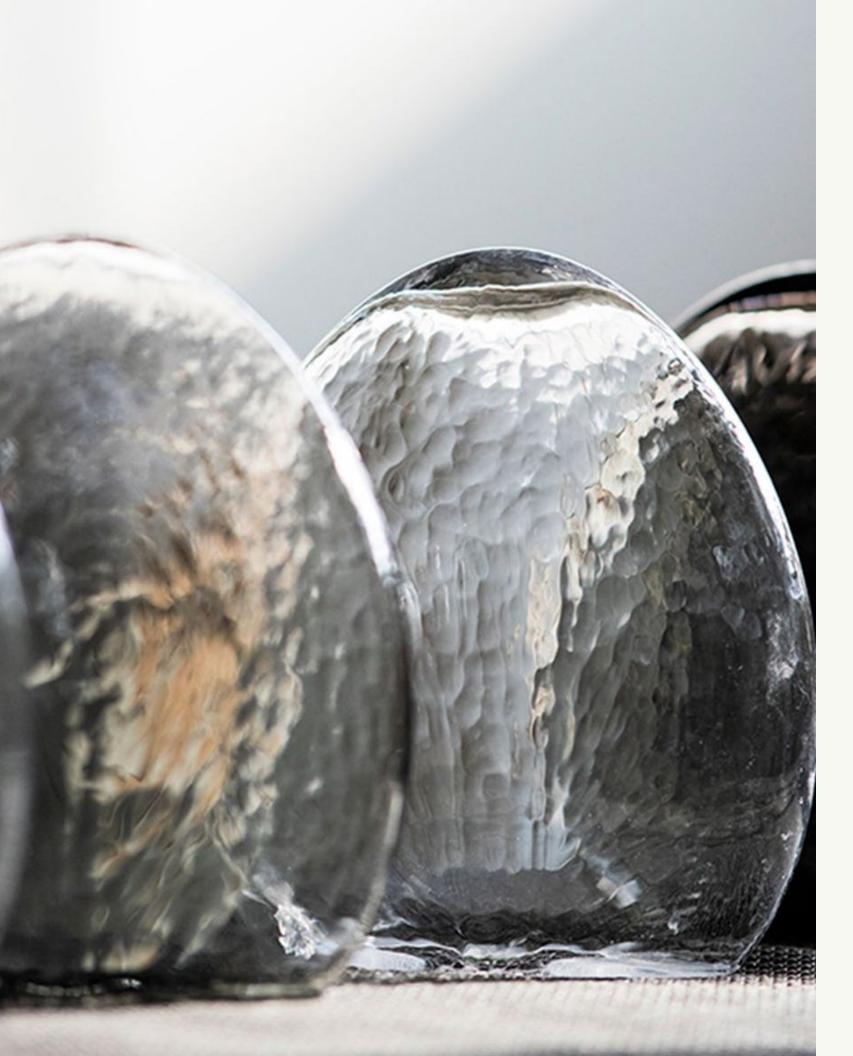

## THE PROCESS

What makes Foliole so special is its signature rippled glass shade. This unique texture is achieved by rapidly manipulating the temperature of molten glass. How do we do this? Graphite molds are used instead of our traditional cherrywood molds. Graphite draws the heat from the molten glass out faster. Additionally, our glass artists hold steady without rotation resulting in capturing this flow of energy. Like leaves, each Foliole shade has its own unique pattern and texture.

This straight-from-nature texture refracts light in a more unique way than other glass shades.

Each Foliole light is hand cast by our artisans using techniques that create a rich, rippling surface.

Foliole is unique in that it uses all our finishing componants all crafted in house by our makers.