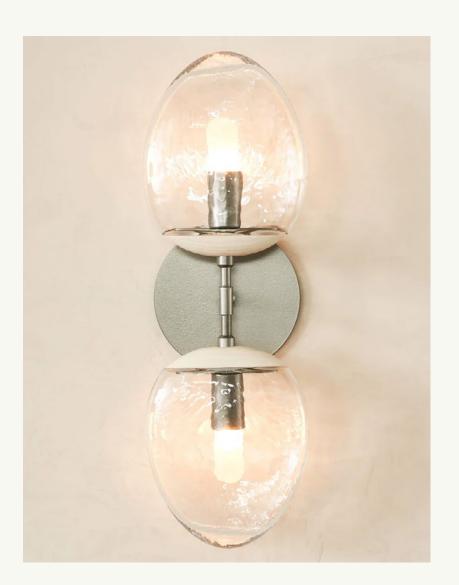

#### Foliole Double Sconce

5.5" W x 18.5" H x 3.75" D
Available wood finishes:
Ebony, Natural, White
Available glass finishes:
Crystal, Smoke
Available metal finishes:
White gold, Bronze, Gunmetal