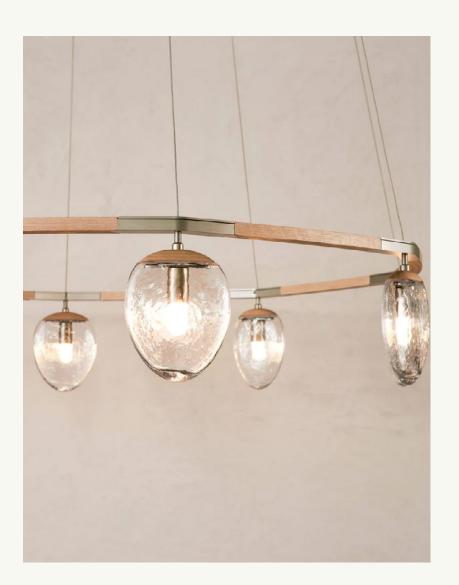

#### Foliole 8 Light Chandelier

49" W X 10.5" H
Available wood finishes:
Ebony, Natural, White
Available glass finishes:
Crystal, Smoke
Available metal finishes:
White gold, Bronze, Gunmetal