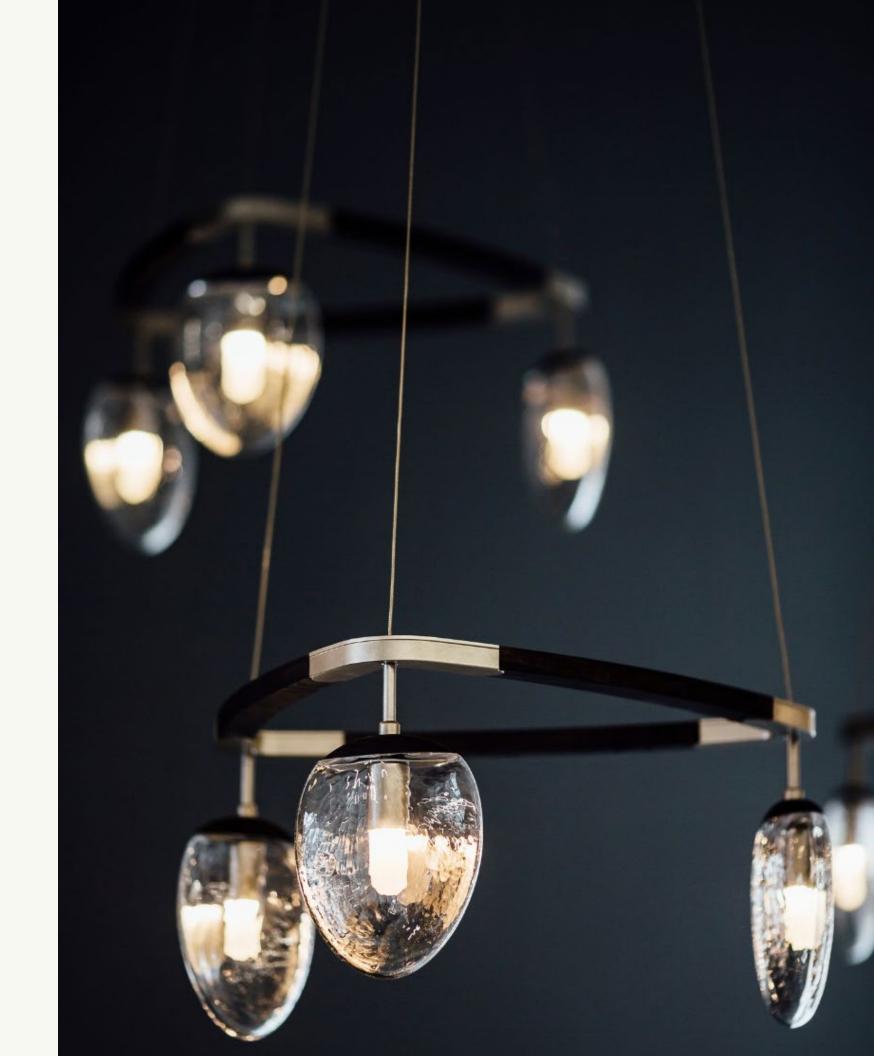

# Foliole Collection

HENNEPIN MADE

A leaf inspired collection that leaves no detail unconsidered.

The Foliole collection comes from a simple interpretation of a leaf form. It's flattened shape sets a rich texture in the glass, diffusing and shifting the light as it radiates from the fixture.

## THE PROCESS

What makes Foliole so special is its signature rippled glass shade. This unique texture is achieved by rapidly manipulating the temperature of molten glass. How do we do this? Graphite molds are used instead of our traditional cherrywood molds. Graphite draws the heat from the molten glass out faster. Additionally, our glass artists hold steady without rotation resulting in capturing this flow of energy. Like leaves, each Foliole shade has its own unique pattern and texture.

This straight-from-nature texture refracts light in a more unique way than other glass shades.

Each Foliole light is hand cast by our artisans using techniques that create a rich, rippling surface.

Foliole is unique in that it uses all our finishing componants all crafted in house by our makers.

3 woods, 3 metals, and two glass color options make up the collection options. This collection is available as a sconce, double sconce, 3 light chandelier, 8 light chandelier and single pendant.

#### Foliole 3 Light Chandelier

22" W X 10.5" L
Available wood finishes:
Ebony, Natural, White
Available glass finishes:
Crystal, Smoke
Available metal finishes:
White gold, Bronze, Gunmetal