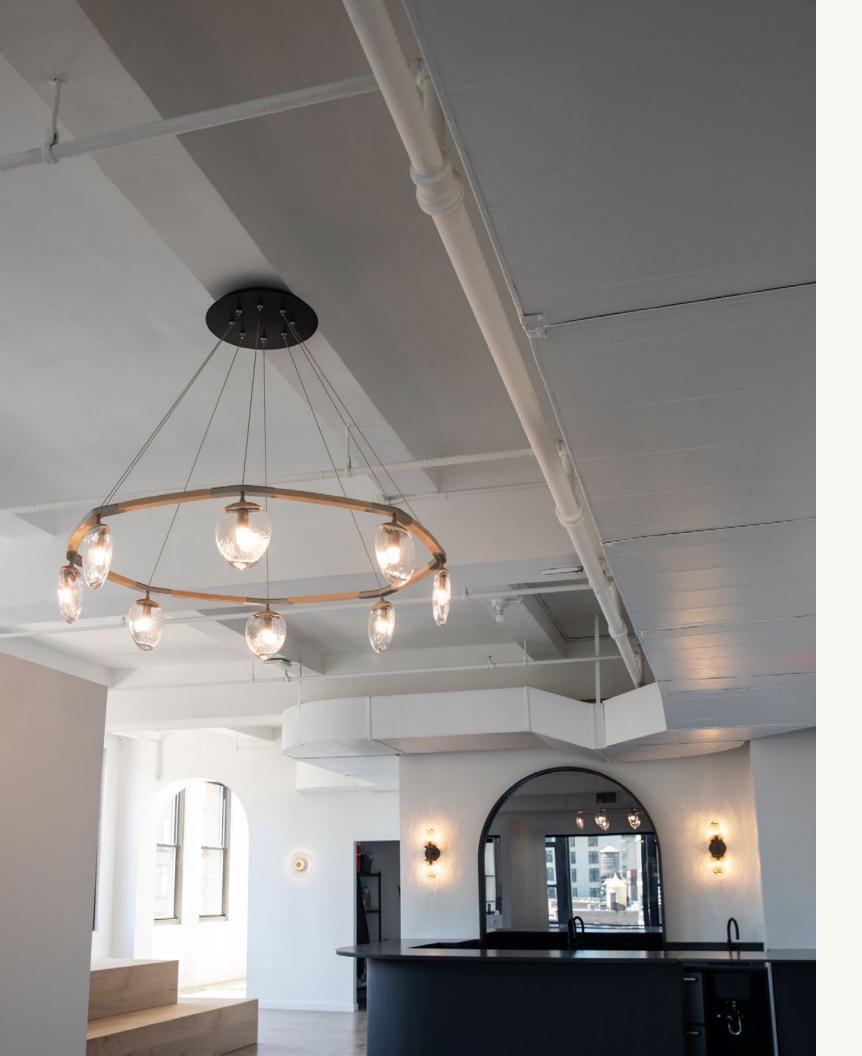

#### Foliole 8 Light Chandelier

49" W X 10.5" H
Available wood finishes:
Ebony, Natural, White
Available glass finishes:
Crystal, Smoke
Available metal finishes:
White gold, Bronze, Gunmetal

# A plethora of ways to reimagine Foliole.

The Foliole collection is also available for making totally unique custom canopies. You dream it. We build it. Our goal is to create a work of art that brings distinction and wonder to your interior. Merging creative freedom with structural support, we create completely custom installations of all shapes, sizes and styles. It makes the difference between a simple interior and an unforgettable experience.