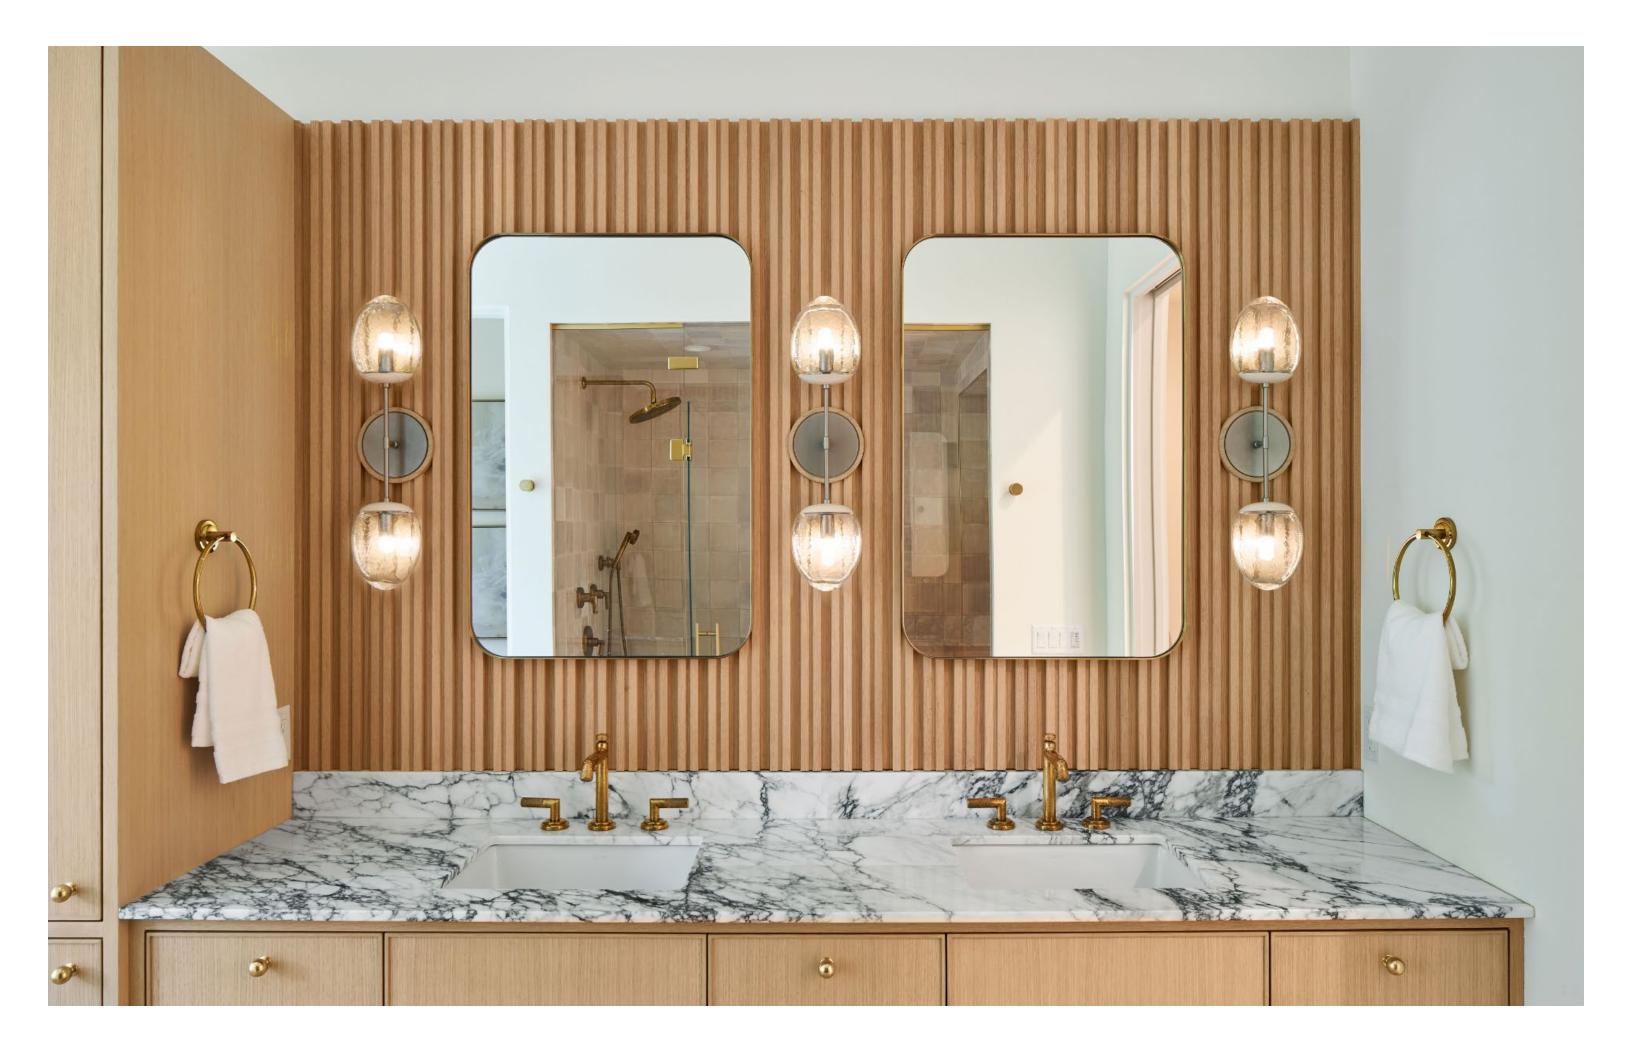

## Foliole Single Sconce

5.5" W x 12" H x 3.75" D
Available wood finishes:
Ebony, Natural, White
Available glass finishes:
Crystal, Smoke
Available metal finishes:
White gold, Bronze, Gunmetal

#### Foliole Double Sconce

5.5" W x 18.5" H x 3.75" D
Available wood finishes:
Ebony, Natural, White
Available glass finishes:
Crystal, Smoke
Available metal finishes:
White gold, Bronze, Gunmetal

### Foliole Single Pendant

6" W x 8" H
Available wood finishes:
Ebony, Natural, White
Available glass finishes:
Crystal, Smoke
Available metal finishes:
White gold, Bronze, Gunmetal