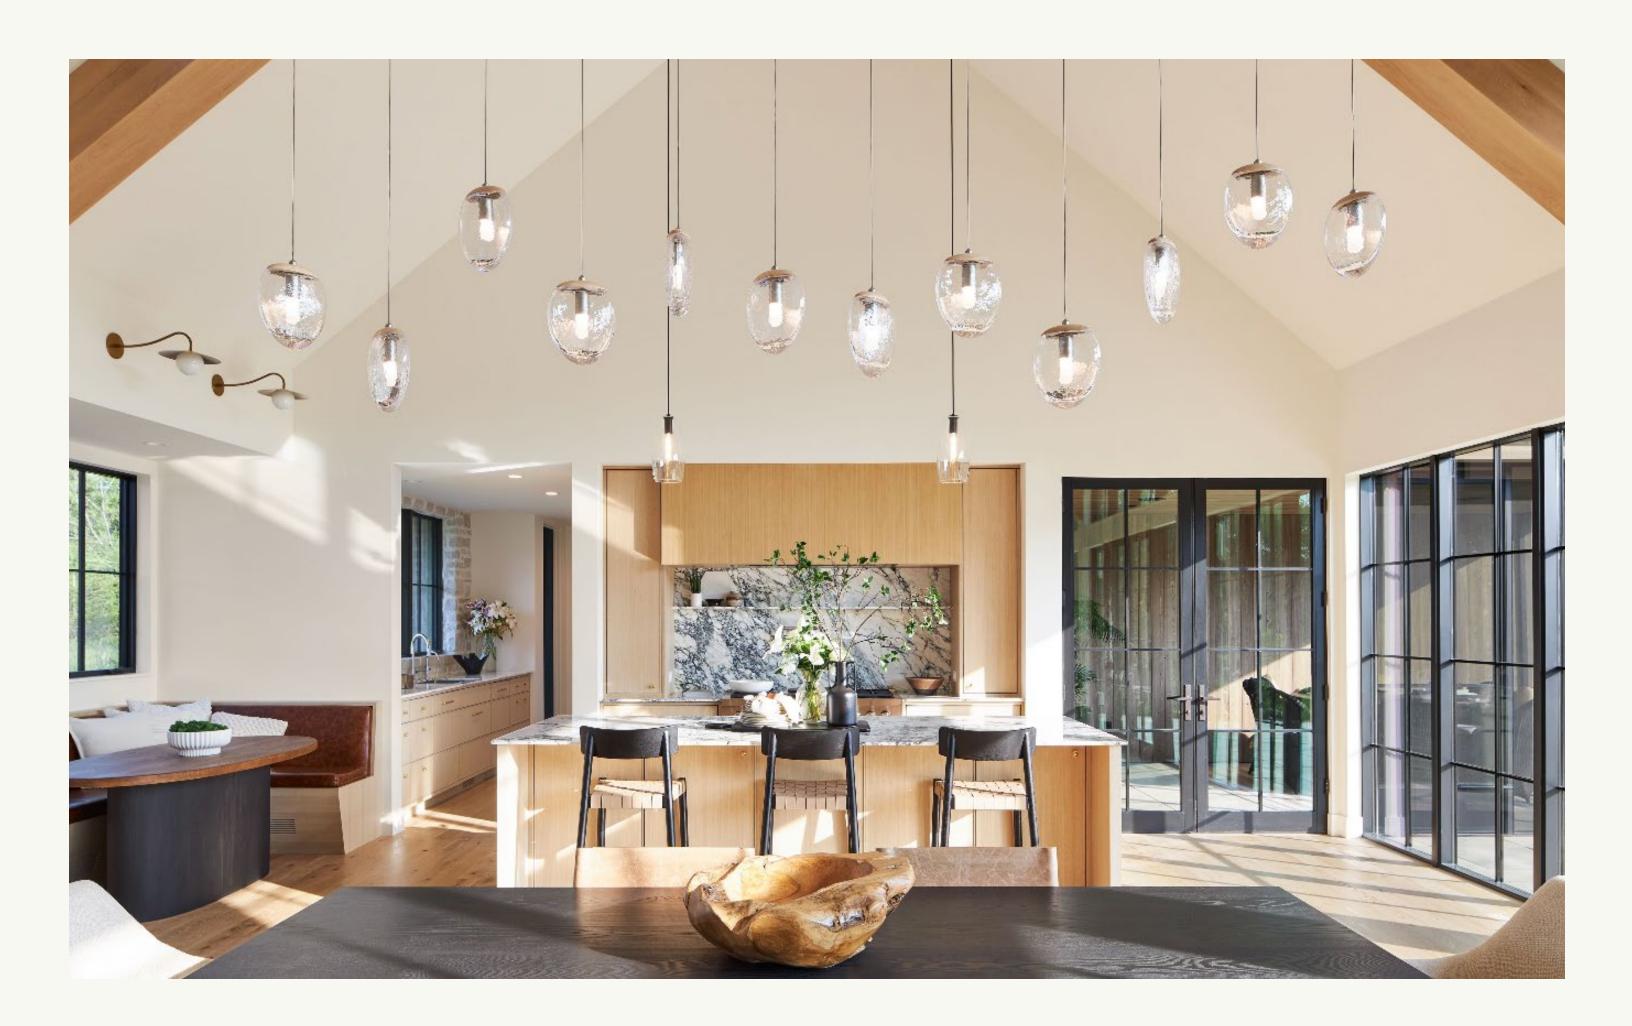

# Foliole Collection

HENNEPIN MADE

A leaf inspired collection that leaves no detail unconsidered.

The Foliole collection comes from a simple interpretation of a leaf form. It's flattened shape sets a rich texture in the glass, diffusing and shifting the light as it radiates from the fixture.

# A plethora of ways to reimagine Foliole.

The Foliole collection is also available for making totally unique custom canopies. You dream it. We build it. Our goal is to create a work of art that brings distinction and wonder to your interior. Merging creative freedom with structural support, we create completely custom installations of all shapes, sizes and styles. It makes the difference between a simple interior and an unforgettable experience.

### Foliole Single Pendant

6" W x 8" H
Available wood finishes:
Ebony, Natural, White
Available glass finishes:
Crystal, Smoke
Available metal finishes:
White gold, Bronze, Gunmetal