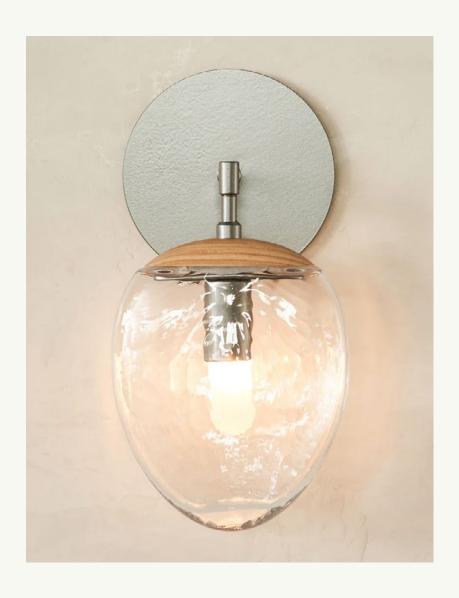

## Foliole Single Sconce

5.5" W x 12" H x 3.75" D
Available wood finishes:
Ebony, Natural, White
Available glass finishes:
Crystal, Smoke
Available metal finishes:
White gold, Bronze, Gunmetal