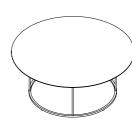

## TECHNICAL INFORMATION

DESCRIPTION Side table for outdoor use.

STRUCTURE

powder coated stainless steel.

TOP

powder coated aluminium or teak.

WEIGHT

Structure + metal top 6,1 kg Structure + teak top 7,6 kg

DIMENSION

Ø 70 × H 28 cm Ø base 50 cm

W 27"<sup>2</sup>/<sub>3</sub> × H 21" Ø base 19"<sup>5</sup>/<sub>8</sub>

METAL

Smoke Milk

TOP/METAL

TOP/TEAK