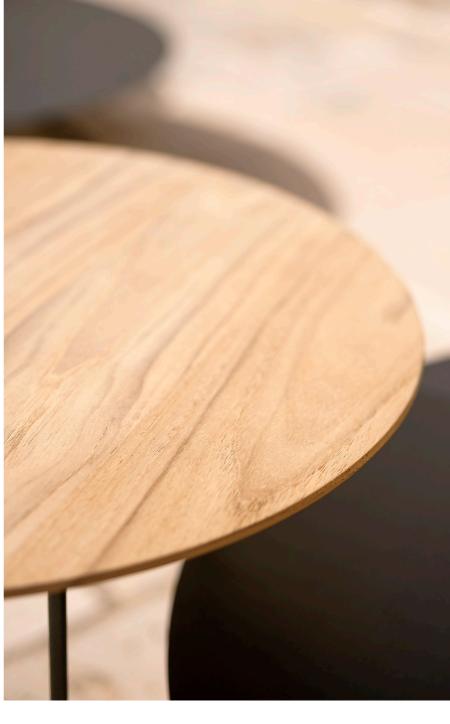

A slender, circular element rests lightly on its base, creating a structured family of small tables. Lightness and transversality define the ZEFIRO collection, which adapts easily to different contexts and uses, thanks to the shapes, sizes and finishes available. The base is made of stainless steel, while the top is in aluminium – in a choice of two colours – or natural teak wood.

## TECHNICAL INFORMATION

DESCRIPTION Side table for outdoor use.

STRUCTURE

powder coated stainless steel.

TOP

powder coated aluminium or teak.

WEIGHT

Structure + metal top 6,1 kg Structure + teak top 7,6 kg