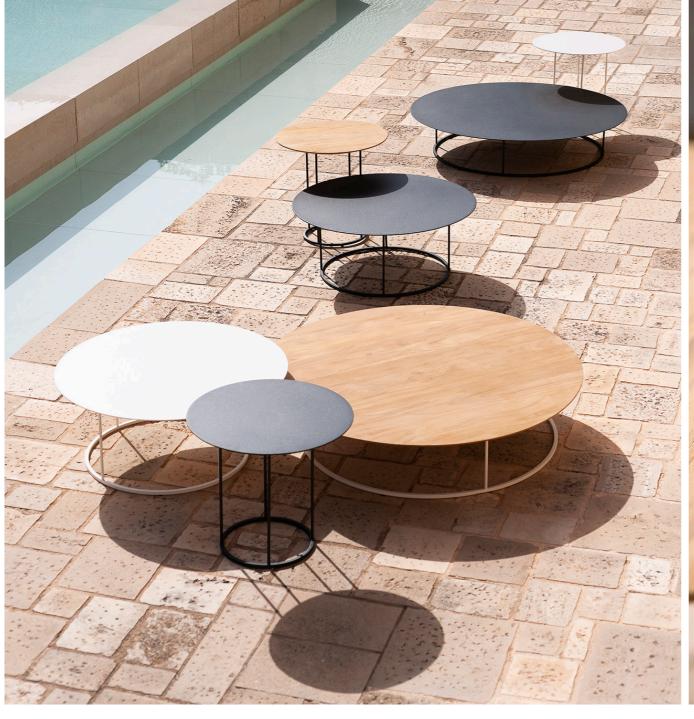

A slender, circular element rests lightly on its base, creating a structured family of small tables. Lightness and transversality define the ZEFIRO collection, which adapts easily to different contexts and uses, thanks to the shapes, sizes and finishes available. The base is made of stainless steel, while the top is in aluminium – in a choice of two colours – or natural teak wood.