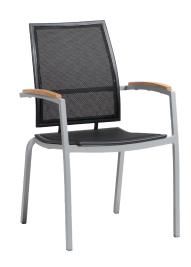

## Dining Arm Chair

### FN56512BLK

Seat Height\*: 17.5"

Overall Height: 35"

Arm Height: 25.5"

Depth: 23"

Width: 22.5"

Weight: 13 LBS

Frame: Sling Finish: Black

#### TECHNICAL INFORMATION

- Aluminum frame
- Stackable
- The seat and back panels can be replacement
- Durawood armrest tougher and more resilient than treated wood
- Durawood is virtually maintenance free splinter, warp, corrosion and mildew resistant
- Durawod is unaffected by termites or other insects
- Max Weight Load 350 LBS