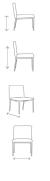

## FN58811BLK | FN58811BRN | FN58811GRY

Overall Height: 31.5"

Seat Height\*: 18"

Depth: 23"

Width: 25.5"

Weight: 12 LBS