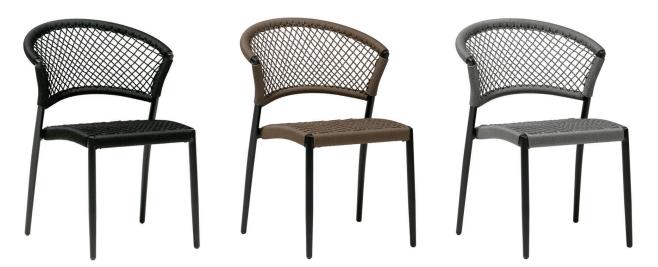

## RIA Dining Side Chair (stackable)

RATANA

Frame: Aluminum Finish: Black

Weave: Durarope™ Finish: Black

Weave: Durarope™ Finish: Brown

Weave: Durarope™ Finish: Grey

## FN58811BLK | FN58811BRN | FN58811GRY

Overall Height: 31.5"

Seat Height\*: 18"

Depth: 23"

Width: 25.5"

Weight: 12 LBS

## TECHNICAL INFORMATION

- Frame: Aluminum
- TIGER Drylac®(49 Series) powder coated aluminum frame
- Durarope<sup>™</sup> 4mm Polypropylene (PP) braided rope, a thermoplastic polymer
- Durarope<sup>™</sup> tested for UV exposure: the Grey Scale is 4 to 5 under 3,000 hrs UV test
- Open armless frame
- Hoop-shaped back frame with net-like rope support
- Fully woven seat with 2x2 V-shaped pattern for comfort
- Chairs are compactly stackable, 6pcs per stack
- Max. weight load: 350 LBS per seat
- Contract quality
- For outdoor use only