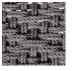

## RIA Dining Side Chair (stackable)

RATANA

Frame: Aluminum Finish: Black

Weave: Durarope™ Finish: Black

Weave: Durarope™ Finish: Brown

Weave: Durarope™ Finish: Grey

## TECHNICAL INFORMATION

- Frame: Aluminum
- TIGER Drylac®(49 Series) powder coated aluminum frame
- Durarope<sup>™</sup> 4mm Polypropylene (PP) braided rope, a thermoplastic polymer
- Durarope<sup>™</sup> tested for UV exposure: the Grey Scale is 4 to 5 under 3,000 hrs UV test
- Open armless frame
- Hoop-shaped back frame with net-like rope support
- Fully woven seat with 2x2 V-shaped pattern for comfort
- Chairs are compactly stackable, 6pcs per stack
- Max. weight load: 350 LBS per seat
- Contract quality
- For outdoor use only