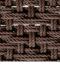

## RIA Dining Side Chair (stackable)

RATANA

Frame: Aluminum Finish: Black

Weave: Durarope™ Finish: Black

Weave: Durarope™ Finish: Brown

Weave: Durarope™ Finish: Grey

## TECHNICAL INFORMATION

- Frame: Aluminum
- TIGER Drylac®(49 Series) powder coated aluminum frame
- Durarope<sup>™</sup> 4mm Polypropylene (PP) braided rope, a thermoplastic polymer
- Durarope<sup>™</sup> tested for UV exposure: the Grey Scale is 4 to 5 under 3,000 hrs UV test
- Open armless frame
- Hoop-shaped back frame with net-like rope support
- Fully woven seat with 2x2 V-shaped pattern for comfort
- Chairs are compactly stackable, 6pcs per stack
- Max. weight load: 350 LBS per seat
- Contract quality
- For outdoor use only