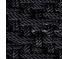

## RIA Dining Side Chair (stackable)

RATANA

Frame: Aluminum Finish: Black

Weave: Durarope™ Finish: Black

Weave: Durarope™ Finish: Brown

Weave: Durarope™ Finish: Grey

## TECHNICAL INFORMATION

- Frame: Aluminum
- TIGER Drylac®(49 Series) powder coated aluminum frame
- Durarope<sup>™</sup> 4mm Polypropylene (PP) braided rope, a thermoplastic polymer
- Durarope<sup>™</sup> tested for UV exposure: the Grey Scale is 4 to 5 under 3,000 hrs UV test
- Open armless frame
- Hoop-shaped back frame with net-like rope support
- Fully woven seat with 2x2 V-shaped pattern for comfort
- Chairs are compactly stackable, 6pcs per stack
- Max. weight load: 350 LBS per seat
- Contract quality
- For outdoor use only