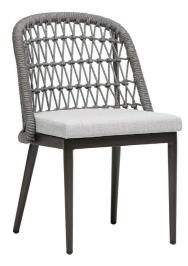

## Dining Side Chair

FN61311LAG

Seat Height\*: 18.5" w/cushion

Overall Heigh t: 32"

Depth: 24"

Width: 22"

Weight: 18 LBS

Frame: Aluminum Finish: Ash Grey

## **TECHNICAL INFORMATION**

- Weave: Durarope™ Lava Grey LAG, Pink PNK
- Frame: Aluminum Ash Grey ASG, Whitewash WHT
- Criss-cross rope weaving with tapered round legs
- Aluminum with powder coating, hand brushed surface and protective top coating
- Ratana Durarope<sup>™</sup> is made of Polypropylene (PP) and Polyolefin
- UV and weather resistant knitted Durarope™
- Durarope<sup>™</sup> has a Grey Scale result of 4 after 3,000 hours of UV testing
- The maximum tensile strength at each rope is 280 LBF
- Max. weight load: 350 LBS per seat