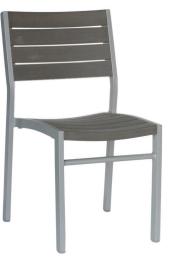

## NEW MIRAGE Stacking Side Chair (stackable)

## FN42911GRO | FN42911TEK

Seat Height\*: 17.25"

Overall Height: 33.5"

Depth: 21.5"

Width: 18.5"

Weight: 12 LBS

## TECHNICAL INFORMATION

- Contract graded Aluminum Frame
- Silver Frame Durawood Teak or Grey Oak Color Slat, virtually maintenance-free
- Stackable for easy storage
- With matching Side/Bar (with or without Arm) Chairs and Durawood tops Table
- With matching Side/Bar (with or without Arm) Chairs and Durawood tops Table
- Maximum Weight Load: 350 LBS
- For outdoor use only