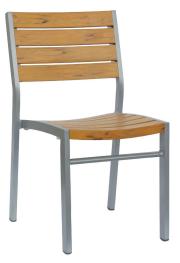

## NEW MIRAGE Stacking Side Chair (stackable)

## RATANA

Fi

Frame: Aluminum Finish: Silver

Frame: Durawood Finish: Grey Oak

Frame: Durawood Finish: Teak

## FN42911GRO | FN42911TEK

Seat Height\*: 17.25"

Overall Height: 33.5"

Depth: 21.5"

Width: 18.5"

Weight: 12 LBS

## TECHNICAL INFORMATION

- Contract graded Aluminum Frame
- Silver Frame Durawood Teak or Grey Oak Color Slat, virtually maintenance-free
- Stackable for easy storage
- With matching Side/Bar (with or without Arm) Chairs and Durawood tops Table
- With matching Side/Bar (with or without Arm) Chairs and Durawood tops Table
- Maximum Weight Load: 350 LBS
- For outdoor use only