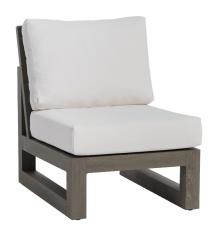

## Chair (w/o Arm)

FN64353PGR-C

Seat Height\*: 18" w/cushion

Overall Height: 33.5"

Depth: 36.5"

Width: 26"

Weight: 64 LBS

## **TECHNICAL INFORMATION**

- Finishes: Pearl Grey PGR
- Frame: Aluminum
- Simple, classic and geometric design, provide a natural look that is inviting and sophisticated
- The pieces are grand and solid contructed with impressive weight
- A collection with comfort and stability
- Generous pieces with 3 inches square aluminum arm and sled legs
- Modular design of sectional provides flexibility and style
- Chairs with wood grain and weathered finished aluminum

- Chair with slanted back and seat panel dropping inwards to offer great comfort
- Wood grain finished alum coffee and end table with shelf (Cubo)
- Interlocking system to secure sectional pieces
- Pearl Grey aluminum color can match with Cubo
- Max. weight load: 350 LBS per seat
- Contract quality
- For outdoor use only