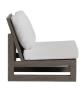

## Chair (w/o Arm)

FN64353PGR-C

Seat Height\*: 18" w/cushion

Overall Height: 33.5"

Depth: 36.5"

Width: 26"

Weight: 64 LBS

## **TECHNICAL INFORMATION**

- Finishes: Pearl Grey PGR
- Frame: Aluminum
- Simple, classic and geometric design, provide a natural look that is inviting and sophisticated
- The pieces are grand and solid contructed with impressive weight
- A collection with comfort and stability
- Generous pieces with 3 inches square aluminum arm and sled legs
- Modular design of sectional provides flexibility and style
- Chairs with wood grain and weathered finished aluminum

- Chair with slanted back and seat panel dropping inwards to offer great comfort
- Wood grain finished alum coffee and end table with shelf (Cubo)
- Interlocking system to secure sectional pieces
- Pearl Grey aluminum color can match with Cubo
- Max. weight load: 350 LBS per seat
- Contract quality
- For outdoor use only