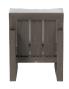

## **TECHNICAL INFORMATION**

- Finishes: Pearl Grey PGR
- Frame: Aluminum
- Simple, classic and geometric design, provide a natural look that is inviting and sophisticated
- The pieces are grand and solid contructed with impressive weight
- A collection with comfort and stability
- Generous pieces with 3 inches square aluminum arm and sled legs
- Modular design of sectional provides flexibility and style
- Chairs with wood grain and weathered finished aluminum

- Chair with slanted back and seat panel dropping inwards to offer great comfort
- Wood grain finished alum coffee and end table with shelf (Cubo)
- Interlocking system to secure sectional pieces
- Pearl Grey aluminum color can match with Cubo
- Max. weight load: 350 LBS per seat
- Contract quality
- For outdoor use only