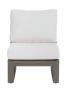

## Chair (w/o Arm)

FN64353PGR-C

Seat Height\*: 18" w/cushion

Overall Height: 33.5"

Depth: 36.5"

Width: 26"

Weight: 64 LBS

## **TECHNICAL INFORMATION**

- Finishes: Pearl Grey PGR
- Frame: Aluminum
- Simple, classic and geometric design, provide a natural look that is inviting and sophisticated
- The pieces are grand and solid contructed with impressive weight
- A collection with comfort and stability
- Generous pieces with 3 inches square aluminum arm and sled legs
- Modular design of sectional provides flexibility and style
- Chairs with wood grain and weathered finished aluminum

- Chair with slanted back and seat panel dropping inwards to offer great comfort
- Wood grain finished alum coffee and end table with shelf (Cubo)
- Interlocking system to secure sectional pieces
- Pearl Grey aluminum color can match with Cubo
- Max. weight load: 350 LBS per seat
- Contract quality
- For outdoor use only