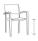

## LINEAS Dining Side Chair

Weave: Durarope™ Finish: Linen

Frame: Aluminum Finish: Whitewash

## FN64711LIN

Seat Height: 18" w/cushion

Overall Height: 28"

Depth: 22.5"

Width: 23"

Weight: 20 LBS

## **TECHNICAL INFORMATION**

- Finishes: Ratana Durarope™ Linen LIN Aluminum - Whitewash WHT
- Frame: Aluminum
- Simple, clean and sleek design with rounded barrel style
- Triple Durarope™ weaving creates a strap-look with tapered round legs The maximum tensile strength of each Durarope™ is 280 LBF
- Chairs are inviting and comfortable
- Aluminum with powder coating, hand brushed surface and protective
- UV and weather resistant knitted polypropylene (PP) Durarope™
- Polypropylene (PP) Durarope™ have a Grey Scale result of 4 after 3,000 hours of UV testing
- Whitewash aluminum color can match with Element 5.0, Park Lane and
- Max. weight load: 350 LBS per seat
- Contract quality
- For outdoor use only