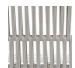

## LINEAS Dining Side Chair

Weave: Durarope™ Finish: Linen

Frame: Aluminum Finish: Whitewash

## **TECHNICAL INFORMATION**

- Finishes: Ratana Durarope™ Linen LIN Aluminum - Whitewash WHT
- Frame: Aluminum
- Simple, clean and sleek design with rounded barrel style
- Triple Durarope™ weaving creates a strap-look with tapered round legs The maximum tensile strength of each Durarope™ is 280 LBF
- Chairs are inviting and comfortable
- Aluminum with powder coating, hand brushed surface and protective
- UV and weather resistant knitted polypropylene (PP) Durarope™
- Polypropylene (PP) Durarope™ have a Grey Scale result of 4 after 3,000 hours of UV testing
- Whitewash aluminum color can match with Element 5.0, Park Lane and
- Max. weight load: 350 LBS per seat
- Contract quality
- For outdoor use only