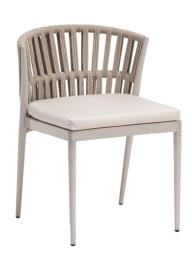

## LINEAS Dining Side Chair

Weave: Durarope™ Finish: Linen

Frame: Aluminum Finish: Whitewash

## FN64711LIN

Seat Height: 18" w/cushion

Overall Height: 28"

Depth: 22.5"

Width: 23"

Weight: 20 LBS

## **TECHNICAL INFORMATION**

- Finishes: Ratana Durarope™ Linen LIN Aluminum - Whitewash WHT
- Frame: Aluminum
- Simple, clean and sleek design with rounded barrel style
- Triple Durarope™ weaving creates a strap-look with tapered round legs The maximum tensile strength of each Durarope™ is 280 LBF
- Chairs are inviting and comfortable
- Aluminum with powder coating, hand brushed surface and protective
- UV and weather resistant knitted polypropylene (PP) Durarope™
- Polypropylene (PP) Durarope™ have a Grey Scale result of 4 after 3,000 hours of UV testing
- Whitewash aluminum color can match with Element 5.0, Park Lane and
- Max. weight load: 350 LBS per seat
- Contract quality
- For outdoor use only