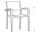

## LINEAS Dining Side Chair

Weave: Durarope™ Finish: Linen

Frame: Aluminum Finish: Whitewash

## FN64711LIN

Seat Height: 18" w/cushion

Overall Height: 28"

Depth: 22.5"

Width: 23"

Weight: 20 LBS

## **TECHNICAL INFORMATION**

- Finishes: Ratana Durarope™ Linen LIN Aluminum - Whitewash WHT
- Frame: Aluminum
- Simple, clean and sleek design with rounded barrel style
- Triple Durarope™ weaving creates a strap-look with tapered round legs The maximum tensile strength of each Durarope™ is 280 LBF
- Chairs are inviting and comfortable
- Aluminum with powder coating, hand brushed surface and protective
- UV and weather resistant knitted polypropylene (PP) Durarope™
- Polypropylene (PP) Durarope™ have a Grey Scale result of 4 after 3,000 hours of UV testing
- Whitewash aluminum color can match with Element 5.0, Park Lane and
- Max. weight load: 350 LBS per seat
- Contract quality
- For outdoor use only