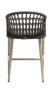

## Counter Chair

### FN60140LPR

Seat Height\*: 26.75" w/cushion

Overall Height: 37"

Arm Height: 33.5"

Depth: 21"

Width: 25.5"

Weight: 19 LBS

Weave: Durastrap™ & Durarope™ Finish: Lithium Pearl

Frame: Aluminum Finish: Pearl

#### TECHNICAL INFORMATION

- Dual colors polyolefin Durarope™ & Durastrap™
- Hand-brushed pearl color on the frame supported by round tapered legs
- · Aluminum with powder coating, hand brushed surface and protective top coating
- UV and weather resistant knitted polyolefin Duraropes™
- Polyolefin Durarope™ & Durastrap™ have a Grey Scale result of 4 after 3,000 hours of UV testing
- The maximum tensile strength of each Durarope™ & Durastrap™ is 280 LBF
- Max. weight load: 350 LBS per seat
- Contract quality
- For outdoor use only