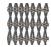

## Counter Chair

### FN60140LPR

Seat Height\*: 26.75" w/cushion

Overall Height: 37"

Arm Height: 33.5"

Depth: 21"

Width: 25.5"

Weight: 19 LBS

Weave: Durastrap™ & Durarope™ Finish: Lithium Pearl

Frame: Aluminum Finish: Pearl

#### TECHNICAL INFORMATION

- Dual colors polyolefin Durarope™ & Durastrap™
- Hand-brushed pearl color on the frame supported by round tapered legs
- · Aluminum with powder coating, hand brushed surface and protective top coating
- UV and weather resistant knitted polyolefin Duraropes™
- Polyolefin Durarope™ & Durastrap™ have a Grey Scale result of 4 after 3,000 hours of UV testing
- The maximum tensile strength of each Durarope™ & Durastrap™ is 280 LBF
- Max. weight load: 350 LBS per seat
- Contract quality
- For outdoor use only