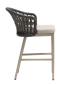

## Counter Chair

### FN60140LPR

Seat Height\*: 26.75" w/cushion

Overall Height: 37"

Arm Height: 33.5"

Depth: 21"

Width: 25.5"

Weight: 19 LBS

Weave: Durastrap™ & Durarope™ Finish: Lithium Pearl

Frame: Aluminum Finish: Pearl

#### TECHNICAL INFORMATION

- Dual colors polyolefin Durarope™ & Durastrap™
- Hand-brushed pearl color on the frame supported by round tapered legs
- · Aluminum with powder coating, hand brushed surface and protective top coating
- UV and weather resistant knitted polyolefin Duraropes™
- Polyolefin Durarope™ & Durastrap™ have a Grey Scale result of 4 after 3,000 hours of UV testing
- The maximum tensile strength of each Durarope™ & Durastrap™ is 280 LBF
- Max. weight load: 350 LBS per seat
- Contract quality
- For outdoor use only