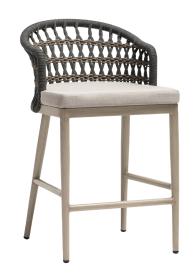

## Counter Chair

### FN60140LPR

Seat Height\*: 26.75" w/cushion

Overall Height: 37"

Arm Height: 33.5"

Depth: 21"

Width: 25.5"

Weight: 19 LBS

Weave: Durastrap™ & Durarope™ Finish: Lithium Pearl

Frame: Aluminum Finish: Pearl

#### TECHNICAL INFORMATION

- Dual colors polyolefin Durarope™ & Durastrap™
- Hand-brushed pearl color on the frame supported by round tapered legs
- · Aluminum with powder coating, hand brushed surface and protective top coating
- UV and weather resistant knitted polyolefin Duraropes™
- Polyolefin Durarope™ & Durastrap™ have a Grey Scale result of 4 after 3,000 hours of UV testing
- The maximum tensile strength of each Durarope™ & Durastrap™ is 280 LBF
- Max. weight load: 350 LBS per seat
- Contract quality
- For outdoor use only