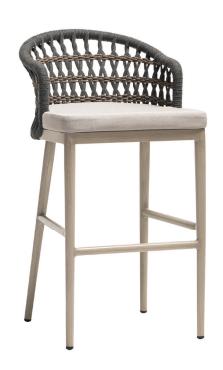

## **COCONUT GROVE Bar Chair**

Frame: Aluminum Finish: Pearl

Weave: Durastrap™ & Durarope™ Finish: Lithium Pearl

## FN60141LPR

Seat Height\*: 31.25" w/cushion

Overall Height: 41"

Arm Height: 38"

Depth: 21"

Width: 25.5"

Weight: 19 LBS

## **TECHNICAL INFORMATION**

- Dual colors polyolefin Durarope™ & Durastrap™
- Hand-brushed pearl color on the frame supported by round tapered legs
- Aluminum with powder coating, hand brushed surface and protective top coating
- UV and weather resistant knitted polyolefin Duraropes™
- Polyolefin Durarope™ & Durastrap™ have a Grey Scale result of 4 after 3,000 hours of UV testing
- The maximum tensile strength of each Durarope™ & Durastrap™ is 280 LBF
- Max. weight load: 350 LBS per seat
- Contract quality
- For outdoor use only