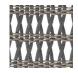

## **COCONUT GROVE Bar Chair**

Frame: Aluminum Finish: Pearl

Weave: Durastrap™ & Durarope™ Finish: Lithium Pearl

## **TECHNICAL INFORMATION**

- Dual colors polyolefin Durarope™ & Durastrap™
- Hand-brushed pearl color on the frame supported by round tapered legs
- Aluminum with powder coating, hand brushed surface and protective top coating
- UV and weather resistant knitted polyolefin Duraropes™
- Polyolefin Durarope™ & Durastrap™ have a Grey Scale result of 4 after 3,000 hours of UV testing
- The maximum tensile strength of each Durarope™ & Durastrap™ is 280 LBF
- Max. weight load: 350 LBS per seat
- Contract quality
- For outdoor use only