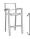

## **COCONUT GROVE Bar Chair**

Frame: Aluminum Finish: Pearl

Weave: Durastrap™ & Durarope™ Finish: Lithium Pearl

## FN60141LPR

Seat Height\*: 31.25" w/cushion

Overall Height: 41"

Arm Height: 38"

Depth: 21"

Width: 25.5"

Weight: 19 LBS