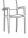

## **COCONUT GROVE Bar Chair**

Frame: Aluminum Finish: Pearl

Weave: Durastrap™ & Durarope™ Finish: Lithium Pearl

## FN60141LPR

Seat Height\*: 31.25" w/cushion

Overall Height: 41"

Arm Height: 38"

Depth: 21"

Width: 25.5"

Weight: 19 LBS