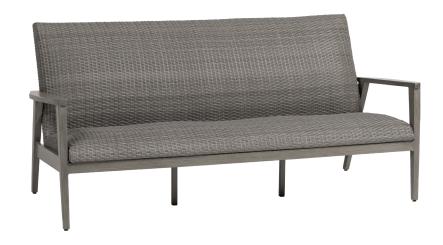

## Sofa

### FN64903TRB

Seat Height\*: 17"

Overall Height: 36.5"

Arm Height: 24.75"

Depth: 36.25"

Width: 79"

Weight: 88 LBS

Frame: Aluminum Finish: Seashell

Frame: Resin Finish: Tree Bark

#### TECHNICAL INFORMATION

• Finishes: Resin – Tree Bark TRB, 8mm Aluminum – Seashell SEL

- Frame: Aluminum
- Table option
  - Canbria in SEL
  - •Limo in ASG
  - Alinea in ASG

- Fire Pit options:
  - Elba
  - Fiamma
- Chairs are padded with reticulated foams, no cushion needed
- Chairs with hand brushed finished aluminum arms and legs
- Hand brushed finished alum coffee and end table with shelf
- Max. weight load: 350 LBS per seat
- Contract quality