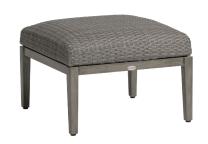

## Ottoman

FN64916TRB

Seat Height\*: 17"

Overall Height: 17.25"

Depth: 24"

Width: 24"

Weight: 19 LBS

Frame: Resin Finish: Tree Bark