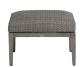

## Ottoman

FN64916TRB

Seat Height\*: 17"

Overall Height: 17.25"

Depth: 24"

Width: 24"

Weight: 19 LBS

Frame: Resin Finish: Tree Bark