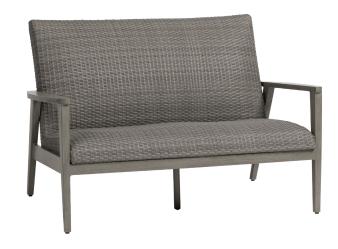

## Love Seat

### FN64902TRB

Seat Height\*:17"

Overall Height: 36.5"

Arm Height: 24.75"

Depth: 36.25"

Width: 55"

Weight: 66 LBS

Frame: Aluminum Finish: Seashell

#### TECHNICAL INFORMATION

• Finishes: Resin – Tree Bark TRB, 8mm Aluminum – Seashell SEL

- Frame: Aluminum
- Table option
  - Canbria in SEL
    - •Limo in ASG
  - Alinea in ASG

- Fire Pit options:
  - Elba
  - Fiamma
- Chairs are padded with reticulated foams, no cushion needed
- Chairs with hand brushed finished aluminum arms and legs
- Hand brushed finished alum coffee and end table with shelf
- Max. weight load: 350 LBS per seat
- Contract quality