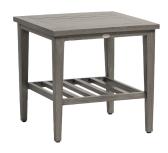

## Side Table

FN64905SEL

Depth: 22.5"

Overall Height: 21.75"

Width: 22.5"

Weight: 24 LBS

## TECHNICAL INFORMATION

- Finishes: Resin Tree Bark TRB, 8mm Aluminum – Seashell SEL
- Frame: Aluminum
- Table option
  - Canbria in SEL
    - •Limo in ASG
    - Alinea in ASG

- Fire Pit options:
  - Elba
  - Fiamma
- Chairs are padded with reticulated foams, no cushion needed
- Chairs with hand brushed finished aluminum arms and legs
- Hand brushed finished alum coffee and end table with shelf
- Max. weight load: 350 LBS per seat
- Contract quality