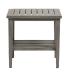

## Side Table

FN64905SEL

Depth: 22.5"

Overall Height: 21.75"

Width: 22.5"

Weight: 24 LBS

## TECHNICAL INFORMATION

- Finishes: Resin Tree Bark TRB, 8mm Aluminum – Seashell SEL
- Frame: Aluminum
- Table option
  - Canbria in SEL
    - •Limo in ASG
    - Alinea in ASG

- Fire Pit options:
  - Elba
  - Fiamma
- Chairs are padded with reticulated foams, no cushion needed
- Chairs with hand brushed finished aluminum arms and legs
- Hand brushed finished alum coffee and end table with shelf
- Max. weight load: 350 LBS per seat
- Contract quality