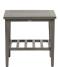

## Side Table

FN64905SEL

Depth: 22.5"

Overall Height: 21.75"

Width: 22.5"

Weight: 24 LBS

## TECHNICAL INFORMATION

- Finishes: Resin Tree Bark TRB, 8mm Aluminum – Seashell SEL
- Frame: Aluminum
- Table option
  - Canbria in SEL
    - •Limo in ASG
    - Alinea in ASG

- Fire Pit options:
  - Elba
  - Fiamma
- Chairs are padded with reticulated foams, no cushion needed
- Chairs with hand brushed finished aluminum arms and legs
- Hand brushed finished alum coffee and end table with shelf
- Max. weight load: 350 LBS per seat
- Contract quality