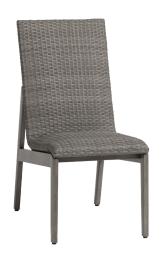

## Dining Side Chair

### FN64911TRB

Seat Height\*:18"

Overall Height: 37"

Depth: 28"

Width: 17.5"

Weight: 18 LBS

Frame: Resin Finish: Tree Bark