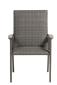

## Dining Arm Chair

### FN64912TRB

Seat Height\*:18"

Overall Height: 37"

Arm Height: 37"

Depth: 29"

Width: 17.5"

Weight: 18 LBS

Frame: Resin Finish: Tree Bark