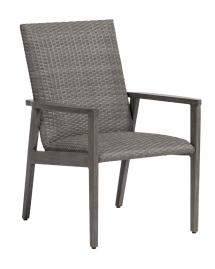

## Dining Arm Chair

### FN64912TRB

Seat Height\*:18"

Overall Height: 37"

Arm Height: 37"

Depth: 29"

Width: 17.5"

Weight: 18 LBS

Frame: Resin Finish: Tree Bark