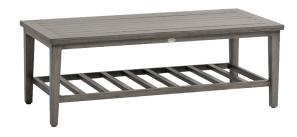

## Coffee Table

### FN64904SEL

Overall Height: 16.75"

Depth: 22.5"

Width: 47"

Weight: 37 LBS

#### TECHNICAL INFORMATION

• Finishes: Resin – Tree Bark TRB, 8mm Aluminum – Seashell SEL

- Frame: Aluminum
- Table option
  - •Canbria in SEL
  - •Limo in ASG
  - Alinea in ASG

- Fire Pit options:
  - Elba
  - Fiamma
- Chairs are padded with reticulated foams, no cushion needed
- Chairs with hand brushed finished aluminum arms and legs
- Hand brushed finished alum coffee and end table with shelf
- Max. weight load: 350 LBS per seat
- Contract quality