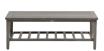

## Coffee Table

### FN64904SEL

Overall Height: 16.75"

Depth: 22.5"

Width: 47"

Weight: 37 LBS

#### TECHNICAL INFORMATION

• Finishes: Resin – Tree Bark TRB, 8mm Aluminum – Seashell SEL

- Frame: Aluminum
- Table option
  - •Canbria in SEL
  - •Limo in ASG
  - Alinea in ASG

- Fire Pit options:
  - Elba
  - Fiamma
- Chairs are padded with reticulated foams, no cushion needed
- Chairs with hand brushed finished aluminum arms and legs
- Hand brushed finished alum coffee and end table with shelf
- Max. weight load: 350 LBS per seat
- Contract quality