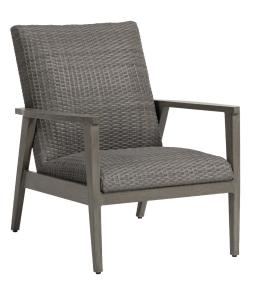

## Club Chair

FN64901TRB

Seat Height\*: 17"

Overall Height: 36.5"

Arm Height: 24.75"

Depth: 36.25"

Width: 30.75"

Weight: 50 LBS