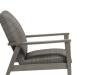

## Club Chair

FN64901TRB

Seat Height\*: 17"

Overall Height: 36.5"

Arm Height: 24.75"

Depth: 36.25"

Width: 30.75"

Weight: 50 LBS