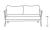

# **BOSTON 2-Seater Right Arm**

Frame: Aluminum Finish: Ash Grey

Frame: Resin Finish: Smoke Grey

## FN51752SMG-R

Seat Height\*: 17.5" w/cushion

Overall Height: 36.5"

Arm Height: 25"

Depth: 37.5"

Width: 54"

Weight: 76 LBS