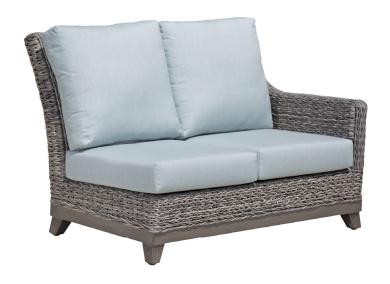

# **BOSTON 2-Seater Right Arm**

Frame: Aluminum Finish: Ash Grey

Frame: Resin Finish: Smoke Grey

## FN51752SMG-R

Seat Height\*: 17.5" w/cushion

Overall Height: 36.5"

Arm Height: 25"

Depth: 37.5"

Width: 54"

Weight: 76 LBS

## DESIGN

Meticulously hand-woven of thick, braided resin in Smoke Grey finish, wrapped tightly over powder-coated aluminum frames, coupled with the deep, high resilient seating durable enough to withstand any harsh weather elements.

## FRAME

Highly polished, hand-brushed finishing on sturdy chaises base frame and tapered legs add structural integrity to the piece, enhancing beauty and long-lasting comfort.

For outdoor use only

Toll Free Phone: Toll Free Fax: Email: Website: 886.919.1881 888.880.8209 sales@ratana.com www.ratana.com