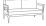

# **BOSTON 2-Seater Right Arm**

Frame: Aluminum Finish: Ash Grey

Frame: Resin Finish: Smoke Grey

## FN51752SMG-R

Seat Height\*: 17.5" w/cushion

Overall Height: 36.5"

Arm Height: 25"

Depth: 37.5"

Width: 54"

Weight: 76 LBS