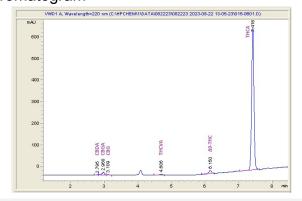

#### Chromatogram

### Cannabinoid Profile by HPLC

0.29%

Delta-9-THC

0.00%

CBD

28.70%

**Total Cannabinoids** 

| Cannabinoid          | % wt  | mg/g   |
|----------------------|-------|--------|
| CBDA                 | 0.088 | 0.88   |
| CBGA                 | 0.69  | 6.9    |
| CBG                  | 0.141 | 1.41   |
| THCVa                | 0.321 | 3.21   |
| Delta-9-THC          | 0.294 | 2.94   |
| THCA                 | 27.17 | 271.69 |
| Total Cannabinoids   | 28.70 | 287.0  |
| Calculated Total THC | 24.12 | 241.21 |
| Calculated CBD Yield | 0.08  | 0.77   |