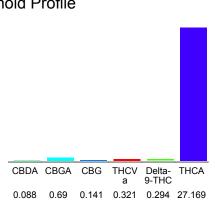

#### Cannabinoid Profile

### Cannabinoid Profile by HPLC

0.29%

Delta-9-THC

0.00%

CBD

28.70%

**Total Cannabinoids** 

| Cannabinoid          | % wt  | mg/g   |
|----------------------|-------|--------|
| CBDA                 | 0.088 | 0.88   |
| CBGA                 | 0.69  | 6.9    |
| CBG                  | 0.141 | 1.41   |
| THCVa                | 0.321 | 3.21   |
| Delta-9-THC          | 0.294 | 2.94   |
| THCA                 | 27.17 | 271.69 |
| Total Cannabinoids   | 28.70 | 287.0  |
| Calculated Total THC | 24.12 | 241.21 |
| Calculated CBD Yield | 0.08  | 0.77   |