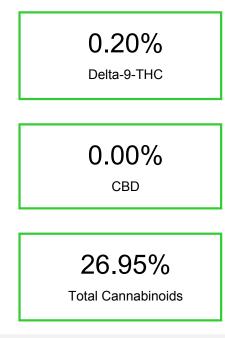

### Cannabinoid Profile by HPLC

Cannabinoid % wt mg/g CBDA 0.072 0.72 CBGA 2.162 21.62 CBG 0.147 1.47 THCVa 0.128 1.28 Delta-9-THC 0.204 2.04 THCA 24.24 242.36 **Total Cannabinoids** 26.95 269.5 214.59 **Calculated Total THC** 21.46 **Calculated CBD Yield** 0.06 0.63 Calculated Total THC = Delta-9-THC + 0.877 \* THCA Calculated Maximum CBD Yield = CBD + 0.877 \* CBDA