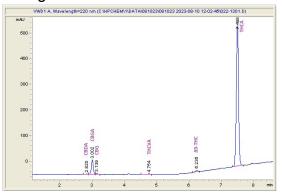

#### Chromatogram

## Sample 614-081023-065

THCV Delta- THCA

9-THC

а 0.072 2.162 0.147 0.128 0.204 24.236

### Cannabinoid Profile by HPLC

Cannabinoid % wt mg/g CBDA 0.072 0.72 CBGA 2.162 21.62 CBG 0.147 1.47 THCVa 0.128 1.28 Delta-9-THC 0.204 2.04 THCA 24.24 242.36 **Total Cannabinoids** 26.95 269.5 214.59 **Calculated Total THC** 21.46 **Calculated CBD Yield** 0.06 0.63 Calculated Total THC = Delta-9-THC + 0.877 \* THCA Calculated Maximum CBD Yield = CBD + 0.877 \* CBDA